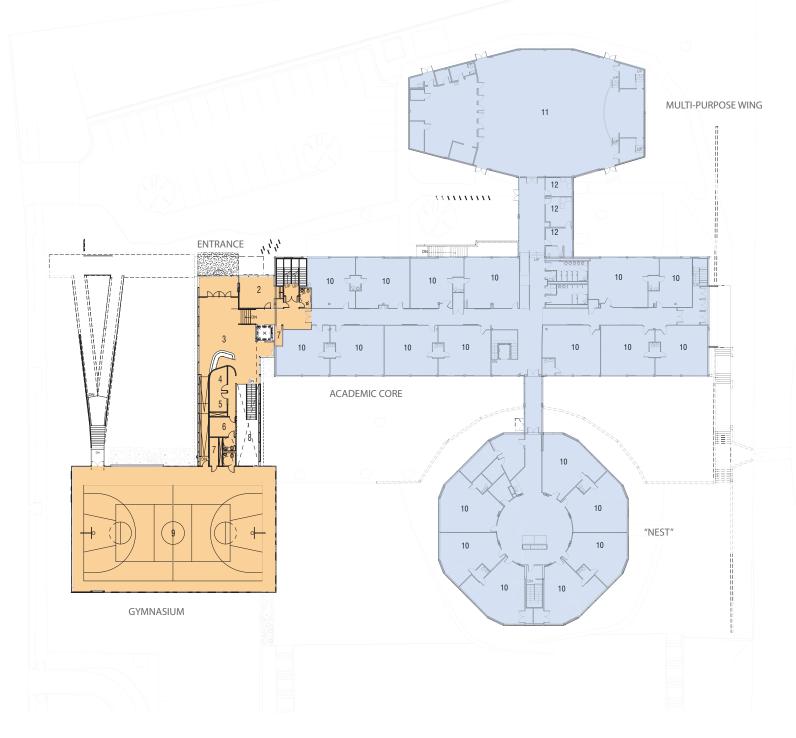

The three-story, L-shaped addition houses a pool room on its lowest level, a gymnasium above, and several other spaces, including a new entry level for the school, a community room, school staff offices, a library and reading rooms, a computer lab, a music room, an exercise room, locker rooms for the pool and gymnasium, and additional support spaces. Reinforcing the school's status as a community asset, the pool and gymnasium can be accessed by neighbors after school hours.

The renovation of the existing structure included the installation of new exterior glazing and interior transformation. The existing building is devoted primarily to classrooms.