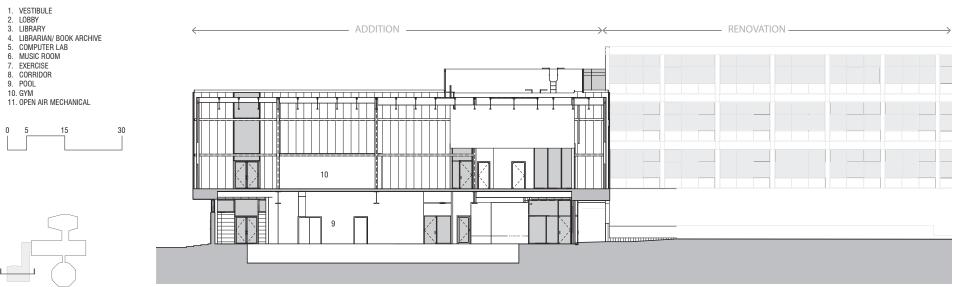

The three-story, L-shaped addition houses a pool room on its lowest level, a gymnasium above, and several other spaces, including a new entry level for the school, a community room, school staff offices, a library and reading rooms, a computer lab, a music room, an exercise room, locker rooms for the pool and gymnasium, and additional support spaces. Reinforcing the school's status as a community asset, the pool and gymnasium can be accessed by neighbors after school hours.

## NORTH-SOUTH SECTION LOOKING EAST

0

EAST-WEST SECTION LOOKING NORTH

DIRACIONALITY GYMNASIUM

The new wing's lower levels are sheathed in clear glass, maximizing the amount of daylight coming into the spaces inside including the pool room.

The upper levels are clad in blue and white translucent polycarbonate panels that admit a soft light during the day into the gymnasium and other interior spaces.

VIEW FROM NORTHWEST - DAY LIGHT

ademy