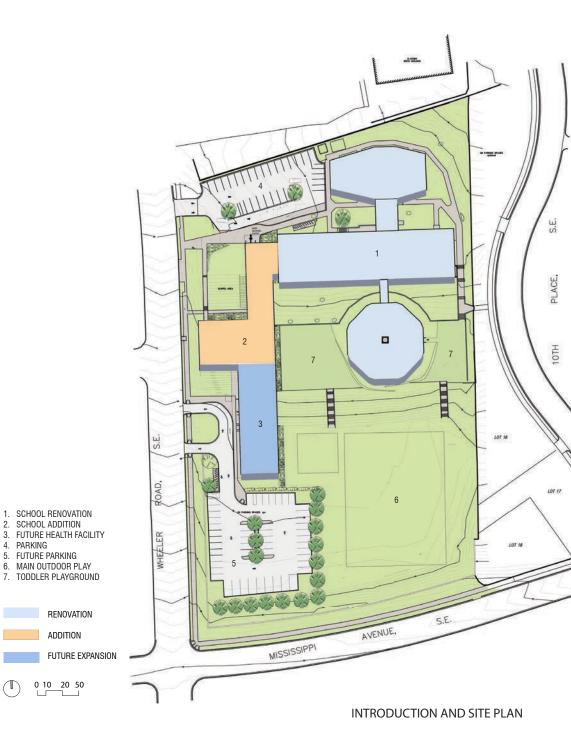

## **PROJECT SYNOPSIS**

Eagle Academy PCS at McGogney is a full renovation and addition to a former DCPS school. The 92,000 sf project accommodates 900 students. The new building exterior is composed primarily of polycarbonate multiwall sheets, creating a lantern effect and neighborhood icon.

The three-story, L-shaped addition houses a pool room on its lowest level, a gymnasium above, and several other spaces, including a new entry level for the school, a community room, school staff offices, a library and reading rooms, a computer lab, a music room, an exercise room, locker rooms for the pool and gymnasium, and additional support spaces. Reinforcing the school's status as a community asset, the pool and gymnasium can be accessed by neighbors after school hours.

The renovation of the existing structure included the installation of new exterior glazing and interior transformation. The existing building is devoted primarily to classrooms.