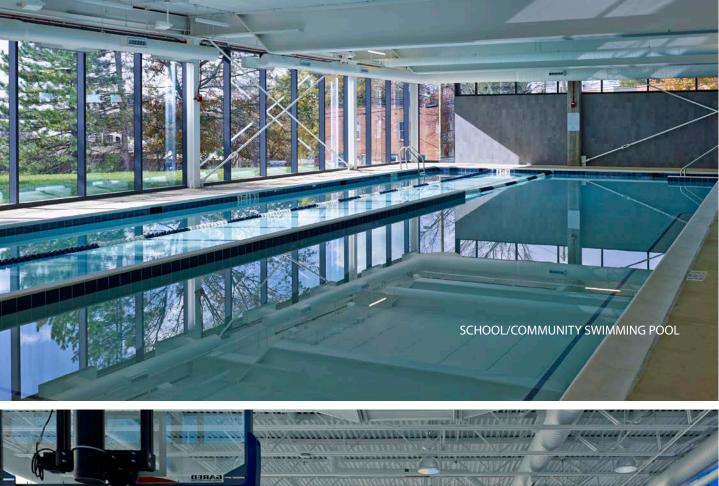

The three-story, L-shaped addition houses a pool room on its lowest level, a gymnasium above, and several other spaces, including a new entry level for the school, a community room, school staff offices, a library and reading rooms, a computer lab, a music room, an exercise room, locker rooms for the pool and gymnasium, and additional support spaces. Reinforcing the school's status as a community asset, the pool and gymnasium can be accessed by neighbors after school hours.