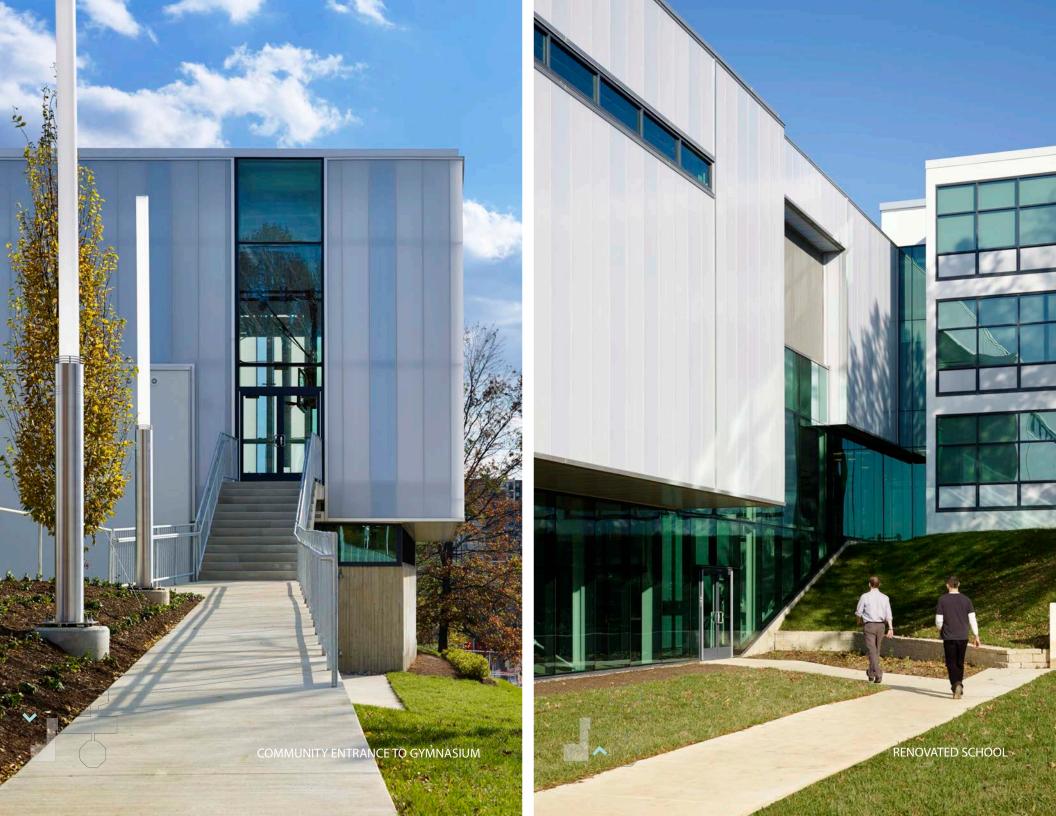

The three-story, L-shaped addition houses a pool room on its lowest level, a gymnasium above, and several other spaces, including a new entry level for the school, a community room, school staff offices, a library and reading rooms, a computer lab, a music room, an exercise room, locker rooms for the pool and gymnasium, and additional support spaces. Reinforcing the school's status as a community asset, the pool and gymnasium can be accessed by neighbors after school hours.

The renovation of the existing structure included the installation of new exterior glazing and interior transformation. The existing building is devoted primarily to classrooms.