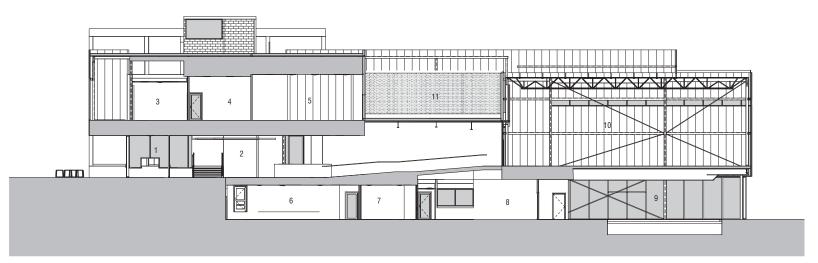

The three-story, L-shaped addition houses a pool room on its lowest level, a gymnasium above, and several other spaces, including a new entry level for the school, a community room, school staff offices, a library and reading rooms, a computer lab, a music room, an exercise room, locker rooms for the pool and gymnasium, and additional support spaces. Reinforcing the school's status as a community asset, the pool and gymnasium can be accessed by neighbors after school hours.

11. MULTIPURPOSE 12. OFFICE

**GROUND FLOOR** 