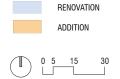

The three-story, L-shaped addition houses a pool room on its lowest level, a gymnasium above, and several other spaces, including a new entry level for the school, a community room, school staff offices, a library and reading rooms, a computer lab, a music room, an exercise room, locker rooms for the pool and gymnasium, and additional support spaces. Reinforcing the school's status as a community asset, the pool and gymnasium can be accessed by neighbors after school hours.

The renovation of the existing structure included the installation of new exterior glazing and interior transformation. The existing building is devoted primarily to classrooms.

11. MULTIPURPOSE 12. OFFICE

**GROUND FLOOR** 