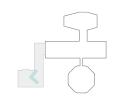

## NORTH-SOUTH SECTION LOOKING EAST

0

EAST-WEST SECTION LOOKING NORTH

DIRACIONALITY GYMNASIUM

The new wing's lower levels are sheathed in clear glass, maximizing the amount of daylight coming into the spaces inside including the pool room.

The upper levels are clad in blue and white translucent polycarbonate panels that admit a soft light during the day into the gymnasium and other interior spaces.

VIEW FROM NORTHWEST - DAY LIGHT

ademy