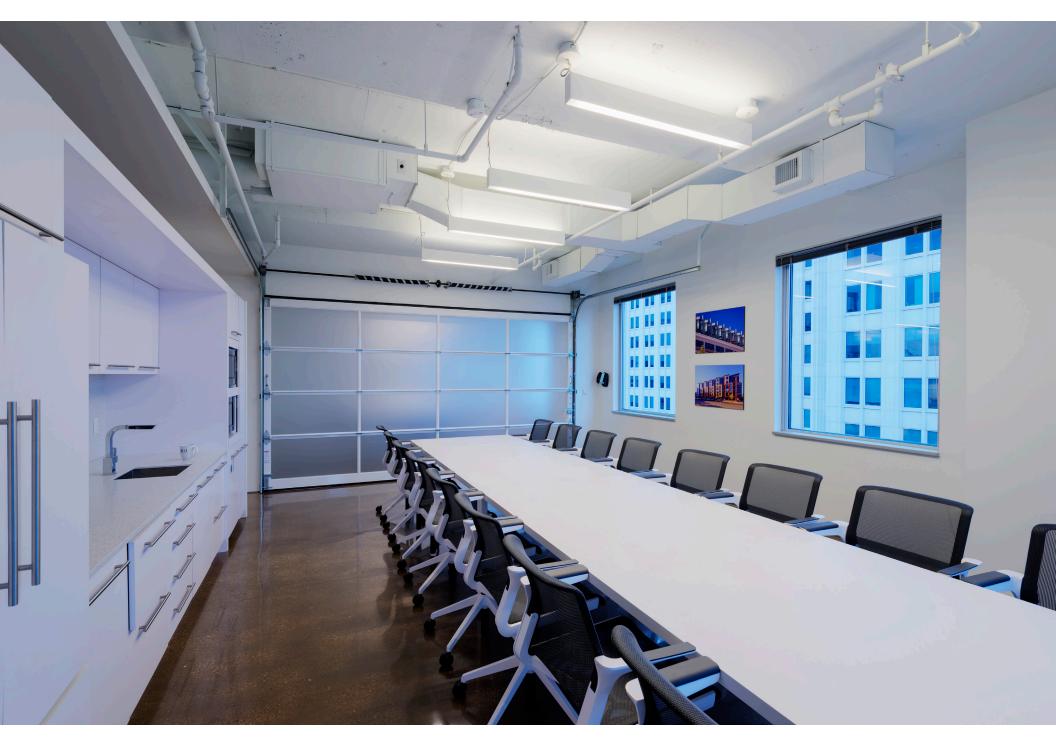

## Project Synopsis -

An opportunity to rethink how a design firm accommodates varying work styles was the result of outgrowing the firm's space. The newly renovated space is organized with comfortable collaboration in mind. The lobby is an uncluttered, airy space with concrete polished floors, 11-foot high ceilings, and a long, floating box that functions as a reception desk. Turn left or right, and you're on the main office path. This elongated spine runs from one end of the building to the other, and it isn't dedicated to anyone. On either side of the spine, rooms—big and small, formal and informal—encroach on the unclaimed zone. Throughout the studio, community work tables soften the edges between programmed spaces. That flexible, multifunctional layering of spaces happens within rooms, too. For employees, there's a casual break room with a long lunch table and views out to the city; if they want more space, well, they simply roll open the garage door and take over the conference room. Giving employees this kind of relaxed freedom was a design priority. The idea was to dedicate arguably the best space in the office—in terms of views, light, size—to the creative down time that indirectly adds to productivity. Similarly, the more directly productive spaces promote flexibility and collaboration. These design principles are achieved through careful detailing and doubling up of functions. Seats, for example, double as storage. While employees occupy a third less individual space that the old office, they have considerably more shared space.