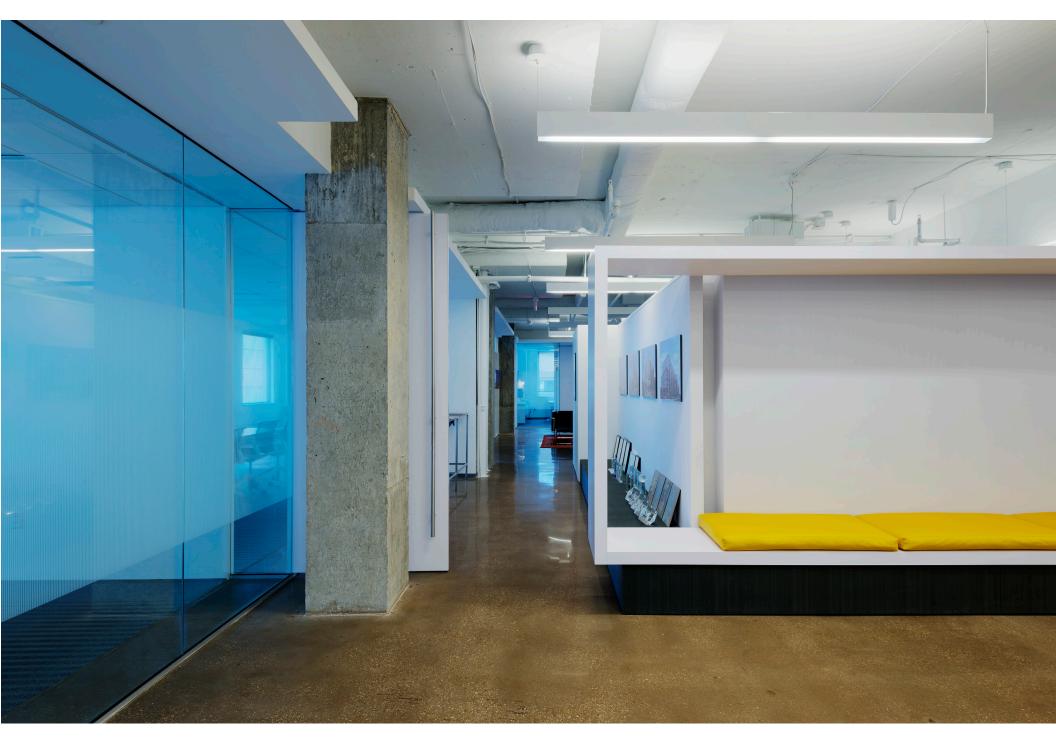

## Project Synopsis -

An opportunity to rethink how a design firm accommodates varying work styles was the result of outgrowing the firm's space. The newly renovated space is organized with comfortable collaboration in mind. The lobby is an uncluttered, airy space with concrete polished floors, 11-foot high ceilings, and a long, floating box that functions as a reception desk. Turn left or right, and you're on the main office path. This elongated spine runs from one end of the building to the other, and it isn't dedicated to anyone. On either side of the spine, rooms—big and small, formal and informal—encroach on the unclaimed zone. Throughout the studio, community work tables soften the edges between programmed spaces. That flexible, multifunctional layering of spaces happens within rooms, too. For employees, there's a casual break room with a long lunch table and views out to the city; if they want more space, well, they simply roll open the garage door and take over the conference room. Giving employees this kind of relaxed freedom was a design priority. The idea was to dedicate arguably the best space in the office—in terms of views, light, size—to the creative down time that indirectly adds to productivity. Similarly, the more directly productive spaces promote flexibility and collaboration. These design principles are achieved through careful detailing and doubling up of functions. Seats, for example, double as storage. While employees occupy a third less individual space that the old office, they have considerably more shared space.