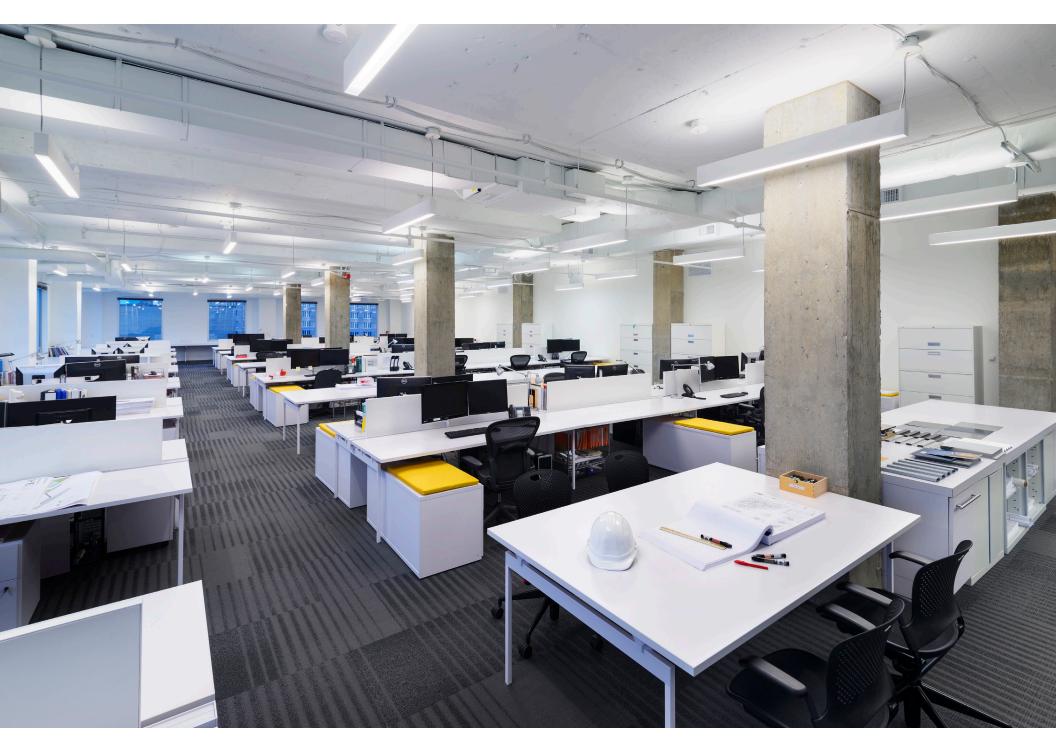

## Project Synopsis -

An opportunity to rethink how a design firm accommodates varying work styles was the result of outgrowing the firm's space. The newly renovated space is organized with comfortable collaboration in mind. The lobby is an uncluttered, airy space with concrete polished floors, 11-foot high ceilings, and a long, floating box that functions as a reception desk. Turn left or right, and you're on the main office path. This elongated spine runs from one end of the building to the other, and it isn't dedicated to anyone. On either side of the spine, rooms—big and small, formal and informal—encroach on the unclaimed zone. Throughout the studio, community work tables soften the edges between programmed spaces. That flexible, multifunctional layering of spaces happens within rooms, too. For employees, there's a casual break room with a long lunch table and views out to the city; if they want more space, well, they simply roll open the garage door and take over the conference room. Giving employees this kind of relaxed freedom was a design priority. The idea was to dedicate arguably the best space in the office—in terms of views, light, size—to the creative down time that indirectly adds to productivity. Similarly, the more directly productive spaces promote flexibility and collaboration. These design principles are achieved through careful detailing and doubling up of functions. Seats, for example, double as storage. While employees occupy a third less individual space that the old office, they have considerably more shared space.