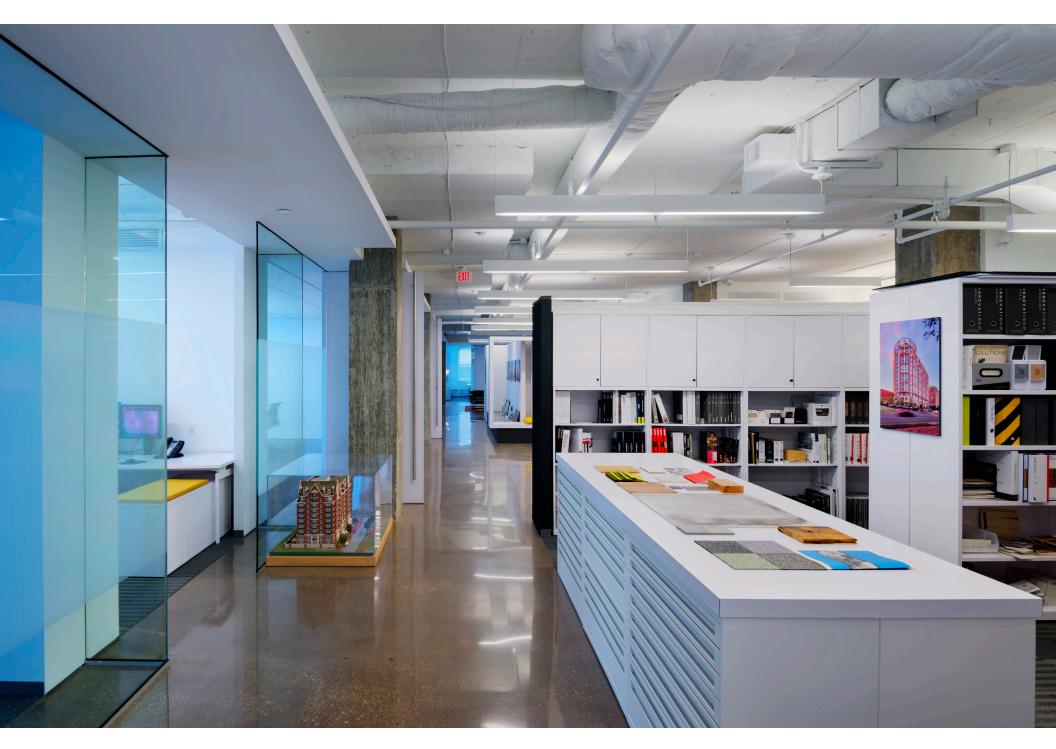

## Project Synopsis -

An opportunity to rethink how a design firm accommodates varying work styles was the result of outgrowing the firm's space. The newly renovated space is organized with comfortable collaboration in mind. The lobby is an uncluttered, airy space with concrete polished floors, 11-foot high ceilings, and a long, floating box that functions as a reception desk. Turn left or right, and you're on the main office path. This elongated spine runs from one end of the building to the other, and it isn't dedicated to anyone. On either side of the spine, rooms—big and small, formal and informal—encroach on the unclaimed zone. Throughout the studio, community work tables soften the edges between programmed spaces. That flexible, multifunctional layering of spaces happens within rooms, too. For employees, there's a casual break room with a long lunch table and views out to the city; if they want more space, well, they simply roll open the garage door and take over the conference room. Giving employees this kind of relaxed freedom was a design priority. The idea was to dedicate arguably the best space in the office—in terms of views, light, size—to the creative down time that indirectly adds to productivity. Similarly, the more directly productive spaces promote flexibility and collaboration. These design principles are achieved through careful detailing and doubling up of functions. Seats, for example, double as storage. While employees occupy a third less individual space that the old office, they have considerably more shared space.