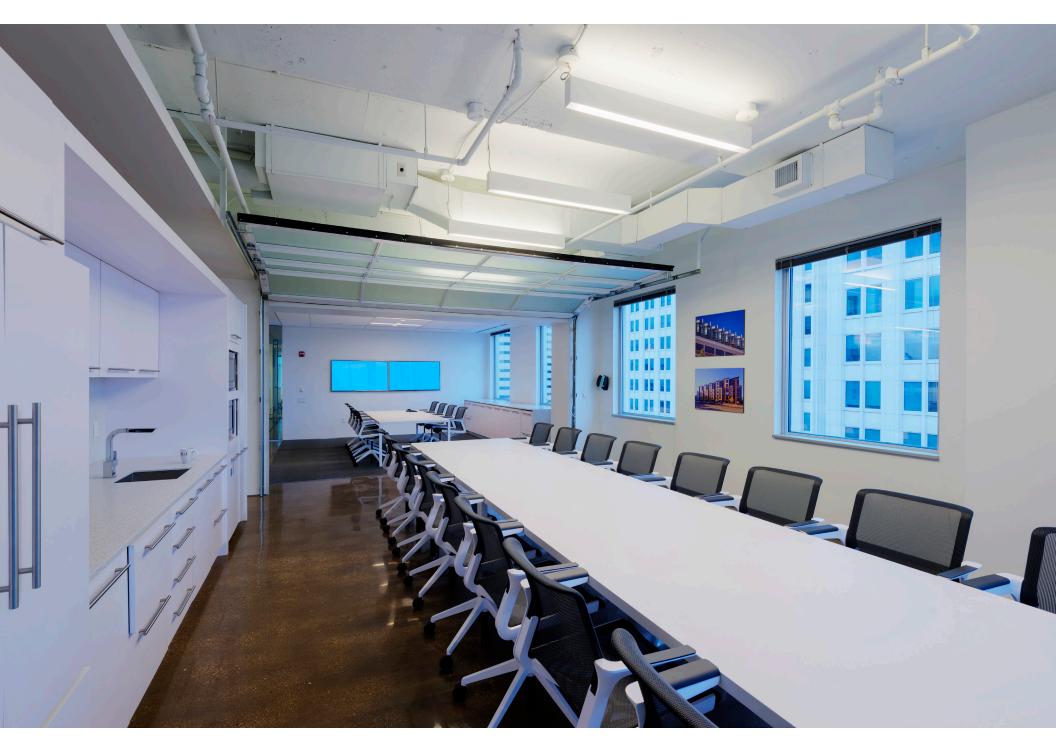

## Project Synopsis -

An opportunity to rethink how a design firm accommodates varying work styles was the result of outgrowing the firm's space. The newly renovated space is organized with comfortable collaboration in mind. The lobby is an uncluttered, airy space with concrete polished floors, 11-foot high ceilings, and a long, floating box that functions as a reception desk. Turn left or right, and you're on the main office path. This elongated spine runs from one end of the building to the other, and it isn't dedicated to anyone. On either side of the spine, rooms—big and small, formal and informal—encroach on the unclaimed zone. Throughout the studio, community work tables soften the edges between programmed spaces. That flexible, multifunctional layering of spaces happens within rooms, too. For employees, there's a casual break room with a long lunch table and views out to the city; if they want more space, well, they simply roll open the garage door and take over the conference room. Giving employees this kind of relaxed freedom was a design priority. The idea was to dedicate arguably the best space in the office—in terms of views, light, size—to the creative down time that indirectly adds to productivity. Similarly, the more directly productive spaces promote flexibility and collaboration. These design principles are achieved through careful detailing and doubling up of functions. Seats, for example, double as storage. While employees occupy a third less individual space that the old office, they have considerably more shared space.