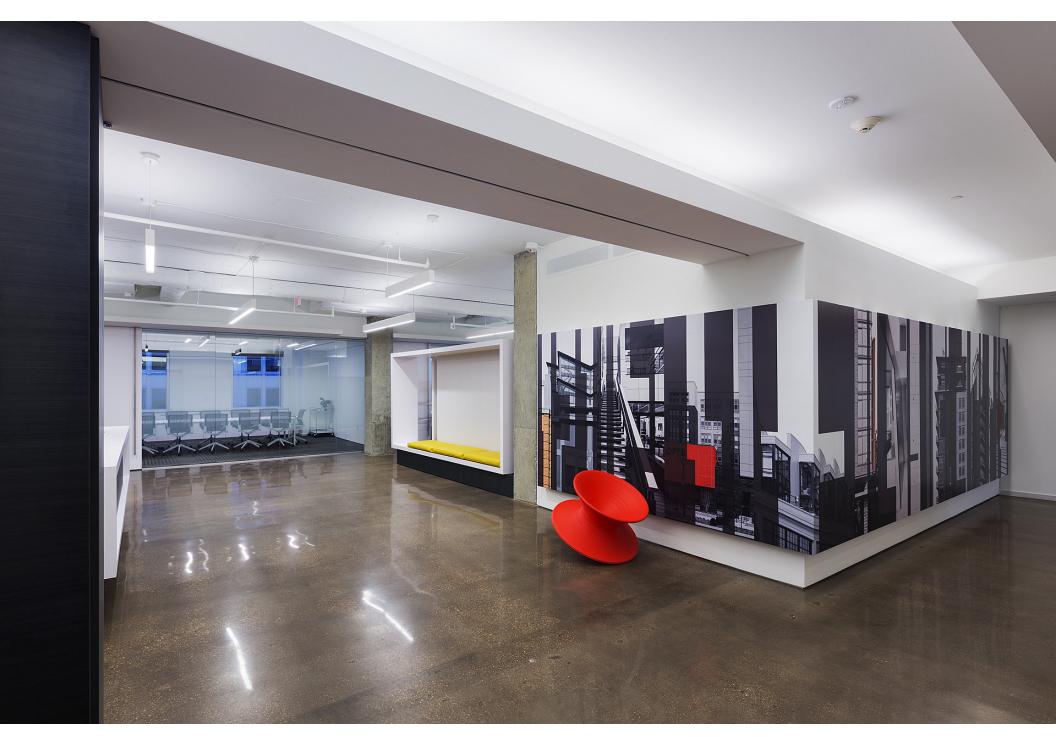

## Project Synopsis -

An opportunity to rethink how a design firm accommodates varying work styles was the result of outgrowing the firm's space. The newly renovated space is organized with comfortable collaboration in mind. The lobby is an uncluttered, airy space with concrete polished floors, 11-foot high ceilings, and a long, floating box that functions as a reception desk. Turn left or right, and you're on the main office path. This elongated spine runs from one end of the building to the other, and it isn't dedicated to anyone. On either side of the spine, rooms—big and small, formal and informal—encroach on the unclaimed zone. Throughout the studio, community work tables soften the edges between programmed spaces. That flexible, multifunctional layering of spaces happens within rooms, too. For employees, there's a casual break room with a long lunch table and views out to the city; if they want more space, well, they simply roll open the garage door and take over the conference room. Giving employees this kind of relaxed freedom was a design priority. The idea was to dedicate arguably the best space in the office—in terms of views, light, size—to the creative down time that indirectly adds to productivity. Similarly, the more directly productive spaces promote flexibility and collaboration. These design principles are achieved through careful detailing and doubling up of functions. Seats, for example, double as storage. While employees occupy a third less individual space that the old office, they have considerably more shared space.