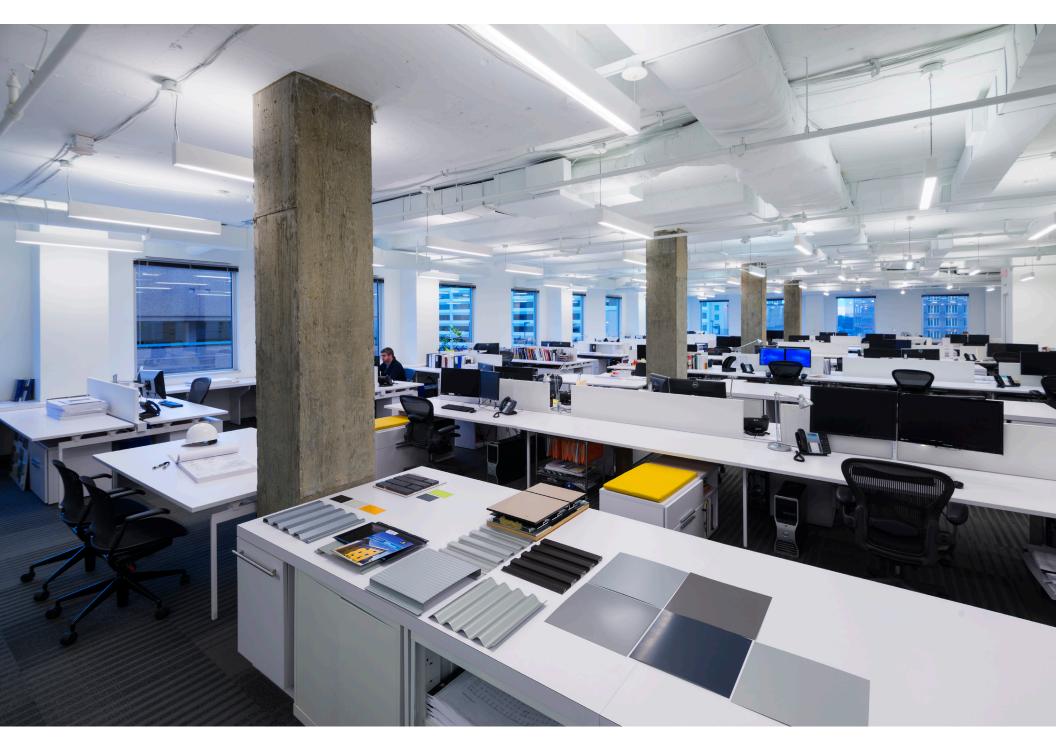

## Project Synopsis -

An opportunity to rethink how a design firm accommodates varying work styles was the result of outgrowing the firm's space. The newly renovated space is organized with comfortable collaboration in mind. The lobby is an uncluttered, airy space with concrete polished floors, 11-foot high ceilings, and a long, floating box that functions as a reception desk. Turn left or right, and you're on the main office path. This elongated spine runs from one end of the building to the other, and it isn't dedicated to anyone. On either side of the spine, rooms—big and small, formal and informal—encroach on the unclaimed zone. Throughout the studio, community work tables soften the edges between programmed spaces. That flexible, multifunctional layering of spaces happens within rooms, too. For employees, there's a casual break room with a long lunch table and views out to the city; if they want more space, well, they simply roll open the garage door and take over the conference room. Giving employees this kind of relaxed freedom was a design priority. The idea was to dedicate arguably the best space in the office—in terms of views, light, size—to the creative down time that indirectly adds to productivity. Similarly, the more directly productive spaces promote flexibility and collaboration. These design principles are achieved through careful detailing and doubling up of functions. Seats, for example, double as storage. While employees occupy a third less individual space that the old office, they have considerably more shared space.