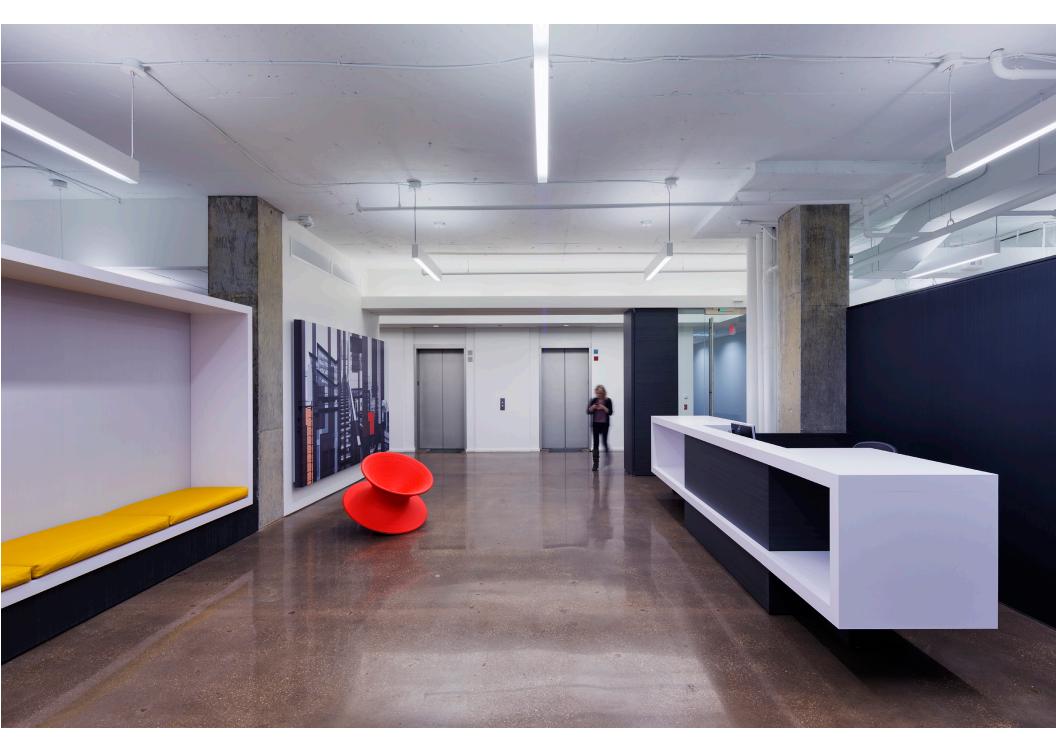

## Project Synopsis -

An opportunity to rethink how a design firm accommodates varying work styles was the result of outgrowing the firm's space. The newly renovated space is organized with comfortable collaboration in mind. The lobby is an uncluttered, airy space with concrete polished floors, 11-foot high ceilings, and a long, floating box that functions as a reception desk. Turn left or right, and you're on the main office path. This elongated spine runs from one end of the building to the other, and it isn't dedicated to anyone. On either side of the spine, rooms—big and small, formal and informal—encroach on the unclaimed zone. Throughout the studio, community work tables soften the edges between programmed spaces. That flexible, multifunctional layering of spaces happens within rooms, too. For employees, there's a casual break room with a long lunch table and views out to the city; if they want more space, well, they simply roll open the garage door and take over the conference room. Giving employees this kind of relaxed freedom was a design priority. The idea was to dedicate arguably the best space in the office—in terms of views, light, size—to the creative down time that indirectly adds to productivity. Similarly, the more directly productive spaces promote flexibility and collaboration. These design principles are achieved through careful detailing and doubling up of functions. Seats, for example, double as storage. While employees occupy a third less individual space that the old office, they have considerably more shared space.