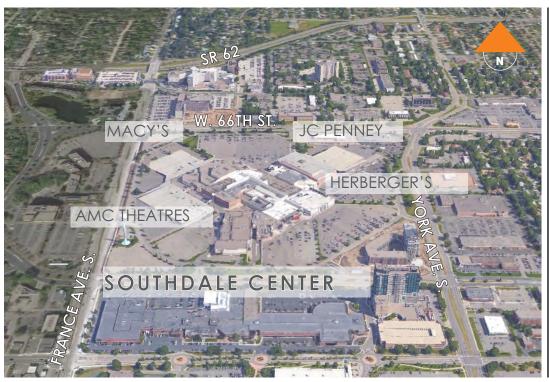

PROJECT LOCATION: *Edina, Minnesota* 

PROJECT CATEGORY: Commercial Architecture

MACY'S COURT

Southdale was featured recently by the Public Broadcasting System (PBS) as 'one of the 10 buildings that changed America'. Just outside Minneapolis in Edina, MN, it is the United States' oldest enclosed shopping mall. Originally designed by Victor Gruen for the Dayton Company (predecessor to Target), the center was seen as a communal gathering place in the midst of a larger masterplan. Shortly after its original opening, the mall was photographed by Grey Villet and published in 'Life' magazine.

Edina, Minnesota

PROJECT SITE

EAST EXTERIOR FACADE

Edina, Minnesota

**BELOW GRADE LEVEL** 

**LEVEL 01** 

SNWJa

Edina, Minnesota