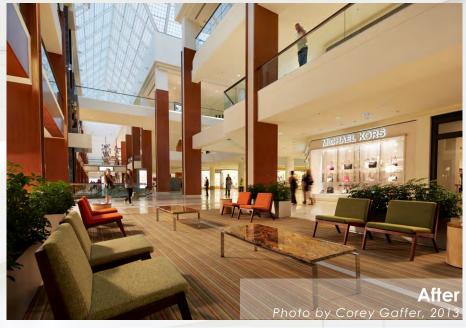

The renovation redresses the center's decline, creating a revitalized center that is at once the core civic gathering place for Edina, and a re-energized regional shopping destination, with a fresh and cohesive design. The development team worked closely with the City of Edina to re-plan pedestrian connections and site sidewalks, as well as mass transit locations like the relocation of a bus stop hub on the site. Site identity and signage was fully upgraded, 'advertising' the new look of the center. Each of the center's main entries was given a fresh new look that also recalled the original Gruen designs, and a new porte-cochere drop off and entry addresses Edina's harsh winter climate. The renovation also included relocating the center's food court to a more accessible and integral second floor area under a new skylight. This new 450-seat food court also re-purposed an area of GLA that was badly under-leased. In addition, a new play area attracts parents with younger children. All new interior finishes provide a cohesive, upscale image using a palette of light stone and rich wood millwork. A program of new identity and wayfinding was executed throughout the center, reinforcing the new image. The overall effect is a revitalized Southdale Center that once again boasts a strong lineup of tenants, appeals to a broad demographic and reestablishes its premier place in the Edina community.

The key to the renovation was maintaining the existing, long-time customer base, while also attracting new shoppers to the center. The success of this approach has been evidenced by the strong customer approval ratings. This is also seen in the strength of new or expanded tenants, including a new anchor department store (Herberger's) and notable tenants such as Apple, Cheesecake Factory, and others.