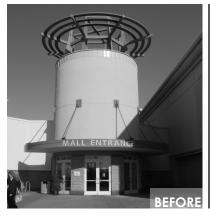

Discussions for a renovation on the Southdale Center commenced for multiple reasons. Originally an 800,000 square foot center anchored by Daytons and Walgreens, through a number of incongruent additions and modifications, the center evolved over the years to a 4 level, 1.3 million square foot mall, creating inefficient circulation and space planning. The center also fell on tougher times as nearby giant 'Mall of America', as well as other competition, eclipsed it in the marketplace. In addition, the age of the center posited it as 'the place your grandparents shopped', and left it feeling 'downscale' from the competition. Some older portions of the center included very dated finishes and furnishings, while some areas were newer but not coordinated. The overall effect was disjointed.