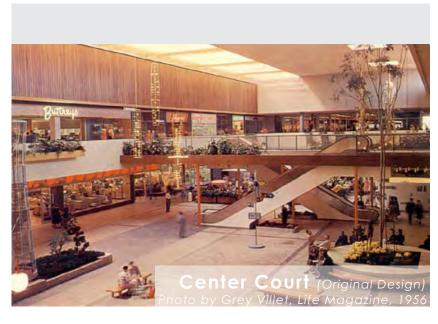

PROJECT LOCATION: *Edina, Minnesota* 

PROJECT CATEGORY: Commercial Architecture

MACY'S COURT

Southdale was featured recently by the Public Broadcasting System (PBS) as 'one of the 10 buildings that changed America'. Just outside Minneapolis in Edina, MN, it is the United States' oldest enclosed shopping mall. Originally designed by Victor Gruen for the Dayton Company (predecessor to Target), the center was seen as a communal gathering place in the midst of a larger masterplan. Shortly after its original opening, the mall was photographed by Grey Villet and published in 'Life' magazine.

Discussions for a renovation on the Southdale Center commenced for multiple reasons. Originally an 800,000 square foot center anchored by Daytons and Walgreens, through a number of incongruent additions and modifications, the center evolved over the years to a 4 level, 1.3 million square foot mall, creating inefficient circulation and space planning. The center also fell on tougher times as nearby giant 'Mall of America', as well as other competition, eclipsed it in the marketplace. In addition, the age of the center posited it as 'the place your grandparents shopped', and left it feeling 'downscale' from the competition. Some older portions of the center included very dated finishes and furnishings, while some areas were newer but not coordinated. The overall effect was disjointed.

The renovation redresses the center's decline, creating a revitalized center that is at once the core civic gathering place for Edina, and a re-energized regional shopping destination, with a fresh and cohesive design. The development team worked closely with the City of Edina to re-plan pedestrian connections and site sidewalks, as well as mass transit locations like the relocation of a bus stop hub on the site. Site identity and signage was fully upgraded, 'advertising' the new look of the center. Each of the center's main entries was given a fresh new look that also recalled the original Gruen designs, and a new porte-cochere drop off and entry addresses Edina's harsh winter climate. The renovation also included relocating the center's food court to a more accessible and integral second floor area under a new skylight. This new 450-seat food court also re-purposed an area of GLA that was badly under-leased. In addition, a new play area attracts parents with younger children. All new interior finishes provide a cohesive, upscale image using a palette of light stone and rich wood millwork. A program of new identity and wayfinding was executed throughout the center, reinforcing the new image. The overall effect is a revitalized Southdale Center that once again boasts a strong lineup of tenants, appeals to a broad demographic and reestablishes its premier place in the Edina community.