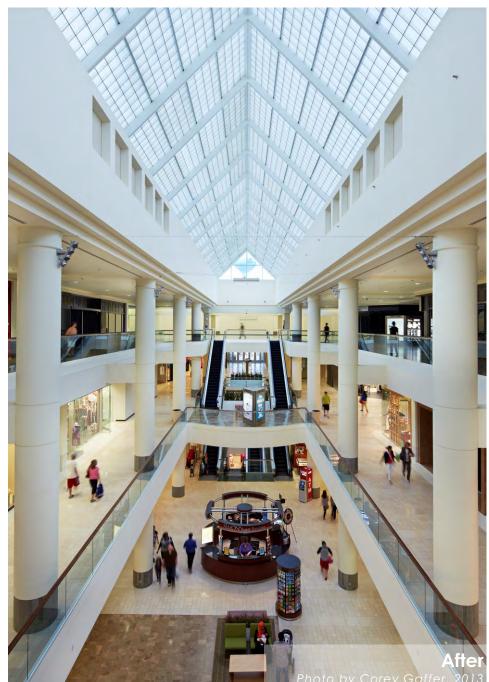

The renovation redresses the center's decline, creating a revitalized center that is at once the core civic gathering place for Edina, and a re-energized regional shopping destination, with a fresh and cohesive design. The development team worked closely with the City of Edina to re-plan pedestrian connections and site sidewalks, as well as mass transit locations like the relocation of a bus stop hub on the site. Site identity and signage was fully upgraded, 'advertising' the new look of the center. Each of the center's main entries was given a fresh new look that also recalled the original Gruen designs, and a new porte-cochere drop off and entry addresses Edina's harsh winter climate. The renovation also included relocating the center's food court to a more accessible and integral second floor area under a new skylight. This new 450-seat food court also re-purposed an area of GLA that was badly under-leased. In addition, a new play area attracts parents with younger children. All new interior finishes provide a cohesive, upscale image using a palette of light stone and rich wood millwork. A program of new identity and wayfinding was executed throughout the center, reinforcing the new image. The overall effect is a revitalized Southdale Center that once again boasts a strong lineup of tenants, appeals to a broad demographic and reestablishes its premier place in the Edina community.

# SOUTHDALE CENTER Edina, Minnesota

MAIN COURT

MAIN COURT

Edina, Minnesota

MAIN COURT

Edina, Minnesota

MACY'S COURT

Edina, Minnesota