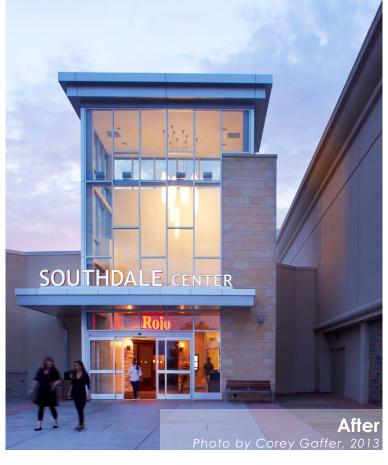

The renovation redresses the center's decline, creating a revitalized center that is at once the core civic gathering place for Edina, and a re-energized regional shopping destination, with a fresh and cohesive design. The development team worked closely with the City of Edina to re-plan pedestrian connections and site sidewalks, as well as mass transit locations like the relocation of a bus stop hub on the site. Site identity and signage was fully upgraded, 'advertising' the new look of the center. Each of the center's main entries was given a fresh new look that also recalled the original Gruen designs, and a new porte-cochere drop off and entry addresses Edina's harsh winter climate. The renovation also included relocating the center's food court to a more accessible and integral second floor area under a new skylight. This new 450-seat food court also re-purposed an area of GLA that was badly under-leased. In addition, a new play area attracts parents with younger children. All new interior finishes provide a cohesive, upscale image using a palette of light stone and rich wood millwork. A program of new identity and wayfinding was executed throughout the center, reinforcing the new image. The overall effect is a revitalized Southdale Center that once again boasts a strong lineup of tenants, appeals to a broad demographic and reestablishes its premier place in the Edina community.

**LEVEL 02** 

**LEVEL 03** 

FLOOR PLANS

Edina, Minnesota

PORTE COCHERE AND MAIN ENTRANCE

Edina, Minnesota

ENTRANCE 03