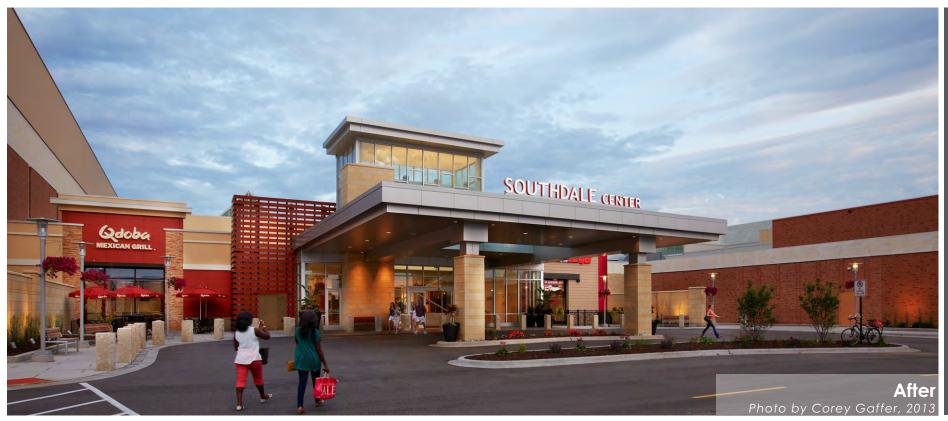

The renovation redresses the center's decline, creating a revitalized center that is at once the core civic gathering place for Edina, and a re-energized regional shopping destination, with a fresh and cohesive design. The development team worked closely with the City of Edina to re-plan pedestrian connections and site sidewalks, as well as mass transit locations like the relocation of a bus stop hub on the site. Site identity and signage was fully upgraded, 'advertising' the new look of the center. Each of the center's main entries was given a fresh new look that also recalled the original Gruen designs, and a new porte-cochere drop off and entry addresses Edina's harsh winter climate. The renovation also included relocating the center's food court to a more accessible and integral second floor area under a new skylight. This new 450-seat food court also re-purposed an area of GLA that was badly under-leased. In addition, a new play area attracts parents with younger children. All new interior finishes provide a cohesive, upscale image using a palette of light stone and rich wood millwork. A program of new identity and wayfinding was executed throughout the center, reinforcing the new image. The overall effect is a revitalized Southdale Center that once again boasts a strong lineup of tenants, appeals to a broad demographic and reestablishes its premier place in the Edina community.

The key to the renovation was maintaining the existing, long-time customer base, while also attracting new shoppers to the center. The success of this approach has been evidenced by the strong customer approval ratings. This is also seen in the strength of new or expanded tenants, including a new anchor department store (Herberger's) and notable tenants such as Apple, Cheesecake Factory, and others.