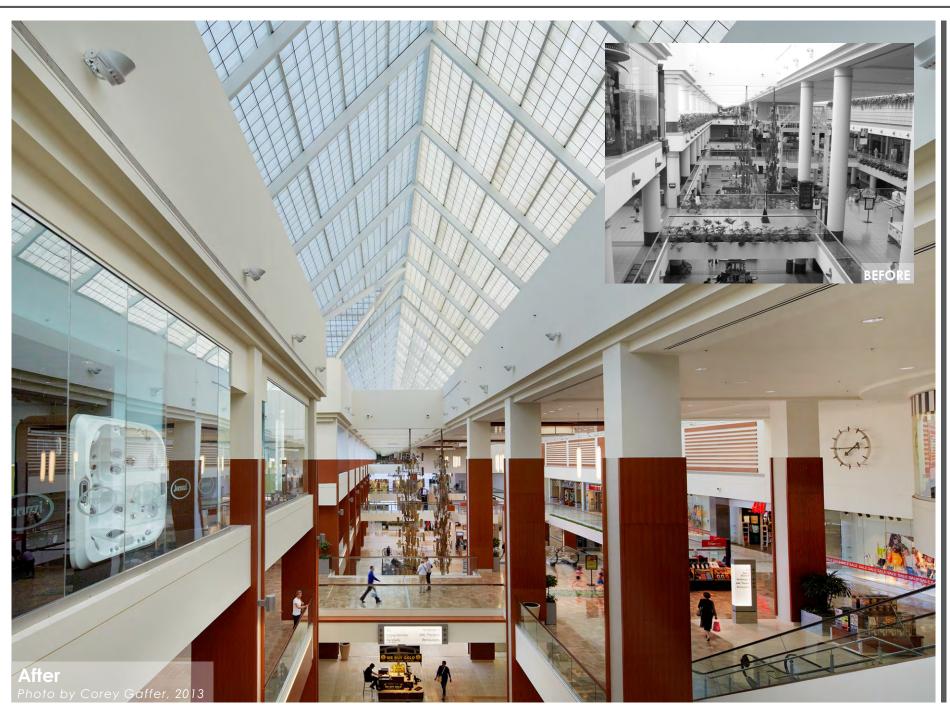

Discussions for a renovation on the Southdale Center commenced for multiple reasons. Originally an 800,000 square foot center anchored by Daytons and Walgreens, through a number of incongruent additions and modifications, the center evolved over the years to a 4 level, 1.3 million square foot mall, creating inefficient circulation and space planning. The center also fell on tougher times as nearby giant 'Mall of America', as well as other competition, eclipsed it in the marketplace. In addition, the age of the center posited it as 'the place your grandparents shopped', and left it feeling 'downscale' from the competition. Some older portions of the center included very dated finishes and furnishings, while some areas were newer but not coordinated. The overall effect was disjointed.

The renovation redresses the center's decline, creating a revitalized center that is at once the core civic gathering place for Edina, and a re-energized regional shopping destination, with a fresh and cohesive design. The development team worked closely with the City of Edina to re-plan pedestrian connections and site sidewalks, as well as mass transit locations like the relocation of a bus stop hub on the site. Site identity and signage was fully upgraded, 'advertising' the new look of the center. Each of the center's main entries was given a fresh new look that also recalled the original Gruen designs, and a new porte-cochere drop off and entry addresses Edina's harsh winter climate. The renovation also included relocating the center's food court to a more accessible and integral second floor area under a new skylight. This new 450-seat food court also re-purposed an area of GLA that was badly under-leased. In addition, a new play area attracts parents with younger children. All new interior finishes provide a cohesive, upscale image using a palette of light stone and rich wood millwork. A program of new identity and wayfinding was executed throughout the center, reinforcing the new image. The overall effect is a revitalized Southdale Center that once again boasts a strong lineup of tenants, appeals to a broad demographic and reestablishes its premier place in the Edina community.