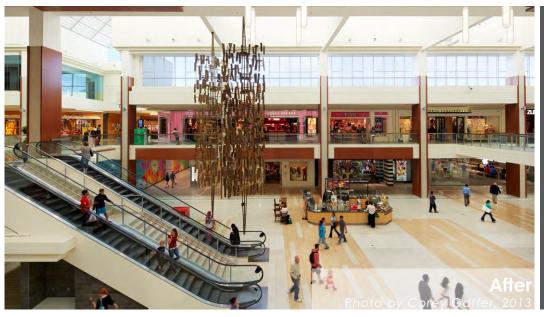

The renovation redresses the center's decline, creating a revitalized center that is at once the core civic gathering place for Edina, and a re-energized regional shopping destination, with a fresh and cohesive design. The development team worked closely with the City of Edina to re-plan pedestrian connections and site sidewalks, as well as mass transit locations like the relocation of a bus stop hub on the site. Site identity and signage was fully upgraded, 'advertising' the new look of the center. Each of the center's main entries was given a fresh new look that also recalled the original Gruen designs, and a new porte-cochere drop off and entry addresses Edina's harsh winter climate. The renovation also included relocating the center's food court to a more accessible and integral second floor area under a new skylight. This new 450-seat food court also re-purposed an area of GLA that was badly under-leased. In addition, a new play area attracts parents with younger children. All new interior finishes provide a cohesive, upscale image using a palette of light stone and rich wood millwork. A program of new identity and wayfinding was executed throughout the center, reinforcing the new image. The overall effect is a revitalized Southdale Center that once again boasts a strong lineup of tenants, appeals to a broad demographic and reestablishes its premier place in the Edina community.

The key to the renovation was maintaining the existing, long-time customer base, while also attracting new shoppers to the center. The success of this approach has been evidenced by the strong customer approval ratings. This is also seen in the strength of new or expanded tenants, including a new anchor department store (Herberger's) and notable tenants such as Apple, Cheesecake Factory, and others.