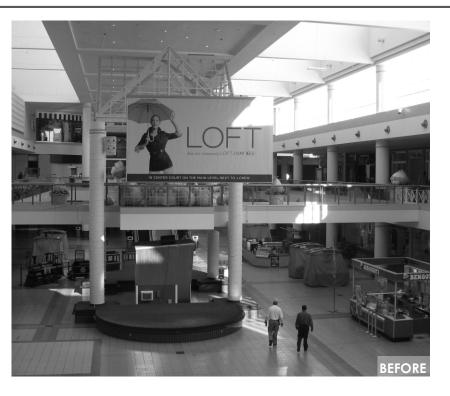

Discussions for a renovation on the Southdale Center commenced for multiple reasons. Originally an 800,000 square foot center anchored by Daytons and Walgreens, through a number of incongruent additions and modifications, the center evolved over the years to a 4 level, 1.3 million square foot mall, creating inefficient circulation and space planning. The center also fell on tougher times as nearby giant 'Mall of America', as well as other competition, eclipsed it in the marketplace. In addition, the age of the center posited it as 'the place your grandparents shopped', and left it feeling 'downscale' from the competition. Some older portions of the center included very dated finishes and furnishings, while some areas were newer but not coordinated. The overall effect was disjointed.