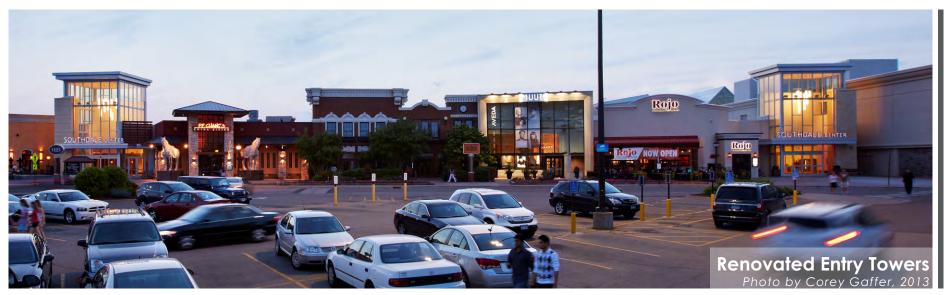

The renovation redresses the center's decline, creating a revitalized center that is at once the core civic gathering place for Edina, and a re-energized regional shopping destination, with a fresh and cohesive design. The development team worked closely with the City of Edina to re-plan pedestrian connections and site sidewalks, as well as mass transit locations like the relocation of a bus stop hub on the site. Site identity and signage was fully upgraded, 'advertising' the new look of the center. Each of the center's main entries was given a fresh new look that also recalled the original Gruen designs, and a new porte-cochere drop off and entry addresses Edina's harsh winter climate. The renovation also included relocating the center's food court to a more accessible and integral second floor area under a new skylight. This new 450-seat food court also re-purposed an area of GLA that was badly under-leased. In addition, a new play area attracts parents with younger children. All new interior finishes provide a cohesive, upscale image using a palette of light stone and rich wood millwork. A program of new identity and wayfinding was executed throughout the center, reinforcing the new image. The overall effect is a revitalized Southdale Center that once again boasts a strong lineup of tenants, appeals to a broad demographic and reestablishes its premier place in the Edina community.

Edina, Minnesota

PROJECT SITE

EAST EXTERIOR FACADE

Edina, Minnesota

**BELOW GRADE LEVEL** 

**LEVEL 01** 

SNWJa

Edina, Minnesota