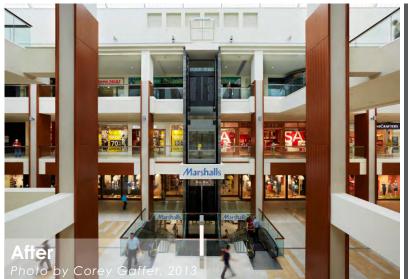

The renovation redresses the center's decline, creating a revitalized center that is at once the core civic gathering place for Edina, and a re-energized regional shopping destination, with a fresh and cohesive design. The development team worked closely with the City of Edina to re-plan pedestrian connections and site sidewalks, as well as mass transit locations like the relocation of a bus stop hub on the site. Site identity and signage was fully upgraded, 'advertising' the new look of the center. Each of the center's main entries was given a fresh new look that also recalled the original Gruen designs, and a new porte-cochere drop off and entry addresses Edina's harsh winter climate. The renovation also included relocating the center's food court to a more accessible and integral second floor area under a new skylight. This new 450-seat food court also re-purposed an area of GLA that was badly under-leased. In addition, a new play area attracts parents with younger children. All new interior finishes provide a cohesive, upscale image using a palette of light stone and rich wood millwork. A program of new identity and wayfinding was executed throughout the center, reinforcing the new image. The overall effect is a revitalized Southdale Center that once again boasts a strong lineup of tenants, appeals to a broad demographic and reestablishes its premier place in the Edina community.

The key to the renovation was maintaining the existing, long-time customer base, while also attracting new shoppers to the center. The success of this approach has been evidenced by the strong customer approval ratings. This is also seen in the strength of new or expanded tenants, including a new anchor department store (Herberger's) and notable tenants such as Apple, Cheesecake Factory, and others.