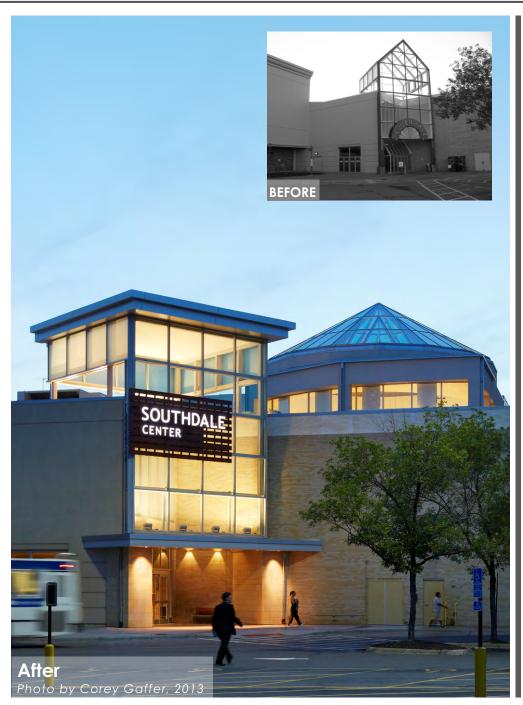

Discussions for a renovation on the Southdale Center commenced for multiple reasons. Originally an 800,000 square foot center anchored by Daytons and Walgreens, through a number of incongruent additions and modifications, the center evolved over the years to a 4 level, 1.3 million square foot mall, creating inefficient circulation and space planning. The center also fell on tougher times as nearby giant 'Mall of America', as well as other competition, eclipsed it in the marketplace. In addition, the age of the center posited it as 'the place your grandparents shopped', and left it feeling 'downscale' from the competition. Some older portions of the center included very dated finishes and furnishings, while some areas were newer but not coordinated. The overall effect was disjointed.

The renovation redresses the center's decline, creating a revitalized center that is at once the core civic gathering place for Edina, and a re-energized regional shopping destination, with a fresh and cohesive design. The development team worked closely with the City of Edina to re-plan pedestrian connections and site sidewalks, as well as mass transit locations like the relocation of a bus stop hub on the site. Site identity and signage was fully upgraded, 'advertising' the new look of the center. Each of the center's main entries was given a fresh new look that also recalled the original Gruen designs, and a new porte-cochere drop off and entry addresses Edina's harsh winter climate. The renovation also included relocating the center's food court to a more accessible and integral second floor area under a new skylight. This new 450-seat food court also re-purposed an area of GLA that was badly under-leased. In addition, a new play area attracts parents with younger children. All new interior finishes provide a cohesive, upscale image using a palette of light stone and rich wood millwork. A program of new identity and wayfinding was executed throughout the center, reinforcing the new image. The overall effect is a revitalized Southdale Center that once again boasts a strong lineup of tenants, appeals to a broad demographic and reestablishes its premier place in the Edina community.