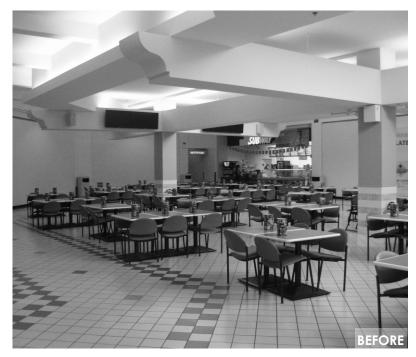

Discussions for a renovation on the Southdale Center commenced for multiple reasons. Originally an 800,000 square foot center anchored by Daytons and Walgreens, through a number of incongruent additions and modifications, the center evolved over the years to a 4 level, 1.3 million square foot mall, creating inefficient circulation and space planning. The center also fell on tougher times as nearby giant 'Mall of America', as well as other competition, eclipsed it in the marketplace. In addition, the age of the center posited it as 'the place your grandparents shopped', and left it feeling 'downscale' from the competition. Some older portions of the center included very dated finishes and furnishings, while some areas were newer but not coordinated. The overall effect was disjointed.