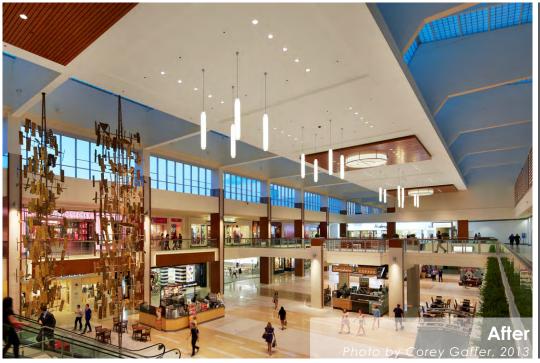

The renovation redresses the center's decline, creating a revitalized center that is at once the core civic gathering place for Edina, and a re-energized regional shopping destination, with a fresh and cohesive design. The development team worked closely with the City of Edina to re-plan pedestrian connections and site sidewalks, as well as mass transit locations like the relocation of a bus stop hub on the site. Site identity and signage was fully upgraded, 'advertising' the new look of the center. Each of the center's main entries was given a fresh new look that also recalled the original Gruen designs, and a new porte-cochere drop off and entry addresses Edina's harsh winter climate. The renovation also included relocating the center's food court to a more accessible and integral second floor area under a new skylight. This new 450-seat food court also re-purposed an area of GLA that was badly under-leased. In addition, a new play area attracts parents with younger children. All new interior finishes provide a cohesive, upscale image using a palette of light stone and rich wood millwork. A program of new identity and wayfinding was executed throughout the center, reinforcing the new image. The overall effect is a revitalized Southdale Center that once again boasts a strong lineup of tenants, appeals to a broad demographic and reestablishes its premier place in the Edina community.

# SOUTHDALE CENTER Edina, Minnesota

MAIN COURT

MAIN COURT

Edina, Minnesota

MAIN COURT

Edina, Minnesota

MACY'S COURT

Edina, Minnesota