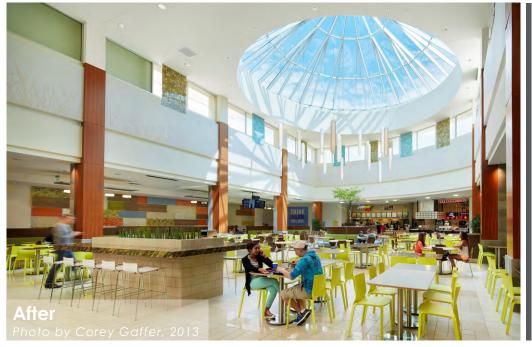

The renovation redresses the center's decline, creating a revitalized center that is at once the core civic gathering place for Edina, and a re-energized regional shopping destination, with a fresh and cohesive design. The development team worked closely with the City of Edina to re-plan pedestrian connections and site sidewalks, as well as mass transit locations like the relocation of a bus stop hub on the site. Site identity and signage was fully upgraded, 'advertising' the new look of the center. Each of the center's main entries was given a fresh new look that also recalled the original Gruen designs, and a new porte-cochere drop off and entry addresses Edina's harsh winter climate. The renovation also included relocating the center's food court to a more accessible and integral second floor area under a new skylight. This new 450-seat food court also re-purposed an area of GLA that was badly under-leased. In addition, a new play area attracts parents with younger children. All new interior finishes provide a cohesive, upscale image using a palette of light stone and rich wood millwork. A program of new identity and wayfinding was executed throughout the center, reinforcing the new image. The overall effect is a revitalized Southdale Center that once again boasts a strong lineup of tenants, appeals to a broad demographic and reestablishes its premier place in the Edina community.

JCPenny'S COURT

FOOD COURT