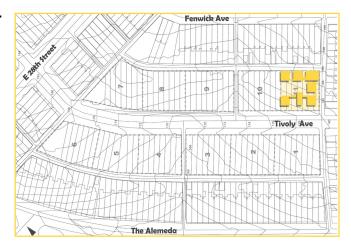

### UNDER-GRADUATE SUBMISSION- STUDIO PROJECT

Project Location: Tivoly Avenue, Baltimore, MD, USA

**Project Type: Housing** 

**Unit Count: 7 units** 

Unit Size: 400 SF | 800 SF

Unit #/Density: 72 units per acre

Unit Type: Studio Apartment | 2 bedroom Unit Variety: Variation only in orientation

This innovative compound housing solution sits on a 10,000 SF site on Tivoly Avenue. The seven (7) unit hybrid apartment complex is an offspring of the rowhouse and aprtment typologies. Its relatively low density allows for closer communal relationships between residents. Pocket studio and 2-bedroom units of 400 SF and 800 SF respectively interconnect at grade and at roof terrace level to form it's own urban experience at a very small scale. The community is further granted its own amenities in that of a kitchenette that feeds out into a mini-bar, a convenience shop and a laundromat to allow for closer communal ties during leisure and household tasking. The residents are allowed the opportunity to share a common space in that of a central courtyard at grade which houses an entertainment area. The shared roof decks also translate into a circulation system above grade and a potential bird's eye view into the courtyard in every direction of the complex's context.