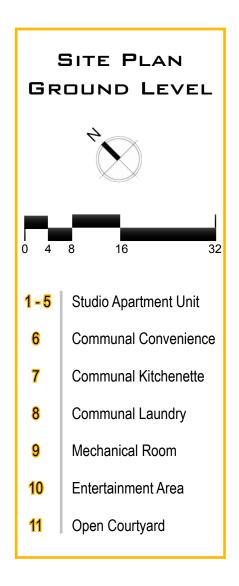

Unit Type: Studio Apartment | 2 bedroom Unit Variety: Variation only in orientation

This innovative compound housing solution sits on a 10,000 SF site on Tivoly Avenue. The seven (7) unit hybrid apartment complex is an offspring of the rowhouse and aprtment typologies. Its relatively low density allows for closer communal relationships between residents. Pocket studio and 2-bedroom units of 400 SF and 800 SF respectively interconnect at grade and at roof terrace level to form it's own urban experience at a very small scale. The community is further granted its own amenities in that of a kitchenette that feeds out into a mini-bar, a convenience shop and a laundromat to allow for closer communal ties during leisure and household tasking. The residents are allowed the opportunity to share a common space in that of a central courtyard at grade which houses an entertainment area. The shared roof decks also translate into a circulation system above grade and a potential bird's eye view into the courtyard in every direction of the complex's context.