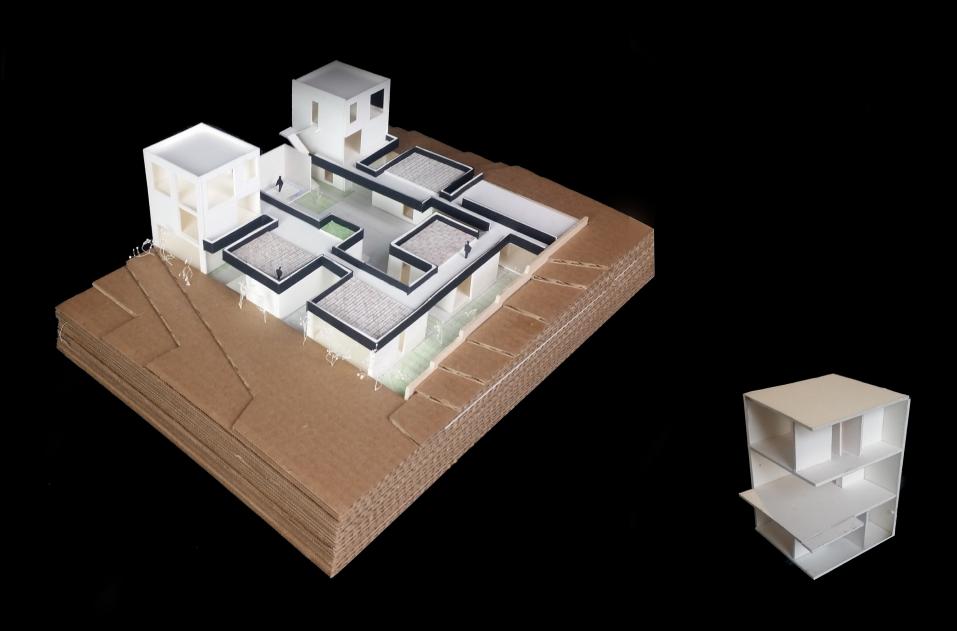

# A CITY OF POCKET HOUSING

Unit Type: Studio Apartment | 2 bedroom Unit Variety: Variation only in orientation

This innovative compound housing solution sits on a 10,000 SF site on Tivoly Avenue. The seven (7) unit hybrid apartment complex is an offspring of the rowhouse and aprtment typologies. Its relatively low density allows for closer communal relationships between residents. Pocket studio and 2-bedroom units of 400 SF and 800 SF respectively interconnect at grade and at roof terrace level to form it's own urban experience at a very small scale. The community is further granted its own amenities in that of a kitchenette that feeds out into a mini-bar, a convenience shop and a laundromat to allow for closer communal ties during leisure and household tasking. The residents are allowed the opportunity to share a common space in that of a central courtyard at grade which houses an entertainment area. The shared roof decks also translate into a circulation system above grade and a potential bird's eye view into the courtyard in every direction of the complex's context.

# "A CITY OF POCKET HOUSING"