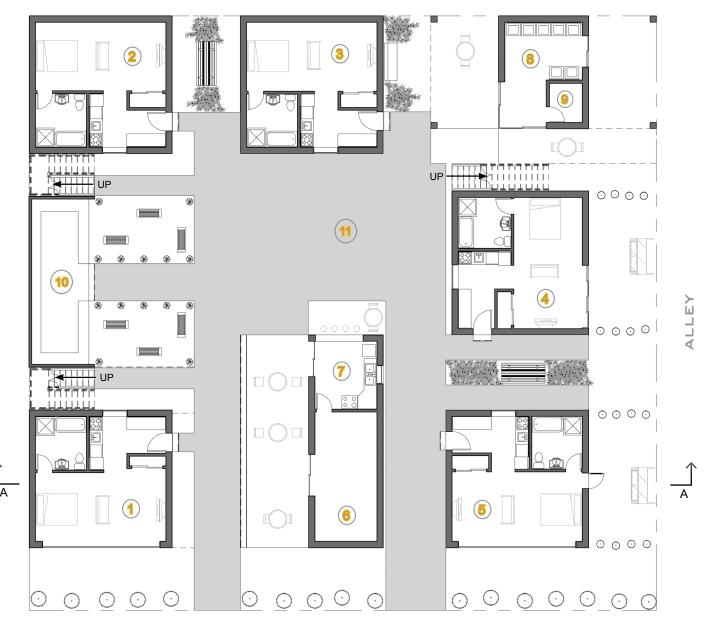

Unit Type: Studio Apartment | 2 bedroom Unit Variety: Variation only in orientation

This innovative compound housing solution sits on a 10,000 SF site on Tivoly Avenue. The seven (7) unit hybrid apartment complex is an offspring of the rowhouse and aprtment typologies. Its relatively low density allows for closer communal relationships between residents. Pocket studio and 2-bedroom units of 400 SF and 800 SF respectively interconnect at grade and at roof terrace level to form it's own urban experience at a very small scale. The community is further granted its own amenities in that of a kitchenette that feeds out into a mini-bar, a convenience shop and a laundromat to allow for closer communal ties during leisure and household tasking. The residents are allowed the opportunity to share a common space in that of a central courtyard at grade which houses an entertainment area. The shared roof decks also translate into a circulation system above grade and a potential bird's eye view into the courtyard in every direction of the complex's context.