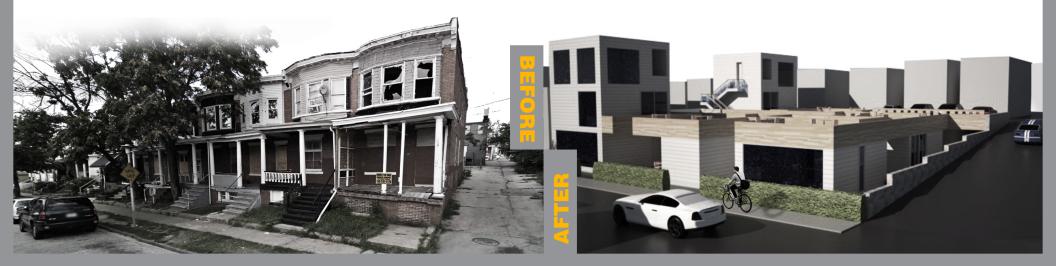

Unit Type: Studio Apartment | 2 bedroom Unit Variety: Variation only in orientation

This innovative compound housing solution sits on a 10,000 SF site on Tivoly Avenue. The seven (7) unit hybrid apartment complex is an offspring of the rowhouse and aprtment typologies. Its relatively low density allows for closer communal relationships between residents. Pocket studio and 2-bedroom units of 400 SF and 800 SF respectively interconnect at grade and at roof terrace level to form it's own urban experience at a very small scale. The community is further granted its own amenities in that of a kitchenette that feeds out into a mini-bar, a convenience shop and a laundromat to allow for closer communal ties during leisure and household tasking. The residents are allowed the opportunity to share a common space in that of a central courtyard at grade which houses an entertainment area. The shared roof decks also translate into a circulation system above grade and a potential bird's eye view into the courtyard in every direction of the complex's context.