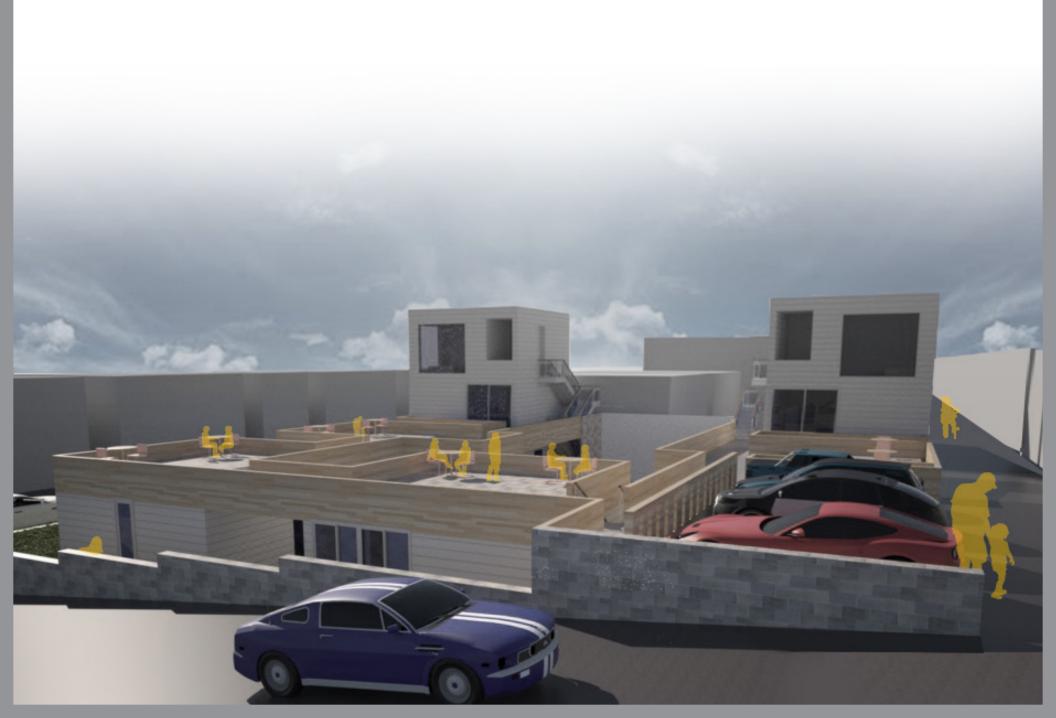

Unit Type: Studio Apartment | 2 bedroom Unit Variety: Variation only in orientation

This innovative compound housing solution sits on a 10,000 SF site on Tivoly Avenue. The seven (7) unit hybrid apartment complex is an offspring of the rowhouse and aprtment typologies. Its relatively low density allows for closer communal relationships between residents. Pocket studio and 2-bedroom units of 400 SF and 800 SF respectively interconnect at grade and at roof terrace level to form it's own urban experience at a very small scale. The community is further granted its own amenities in that of a kitchenette that feeds out into a mini-bar, a convenience shop and a laundromat to allow for closer communal ties during leisure and household tasking. The residents are allowed the opportunity to share a common space in that of a central courtyard at grade which houses an entertainment area. The shared roof decks also translate into a circulation system above grade and a potential bird's eye view into the courtyard in every direction of the complex's context.

# "A CITY OF POCKET HOUSING"