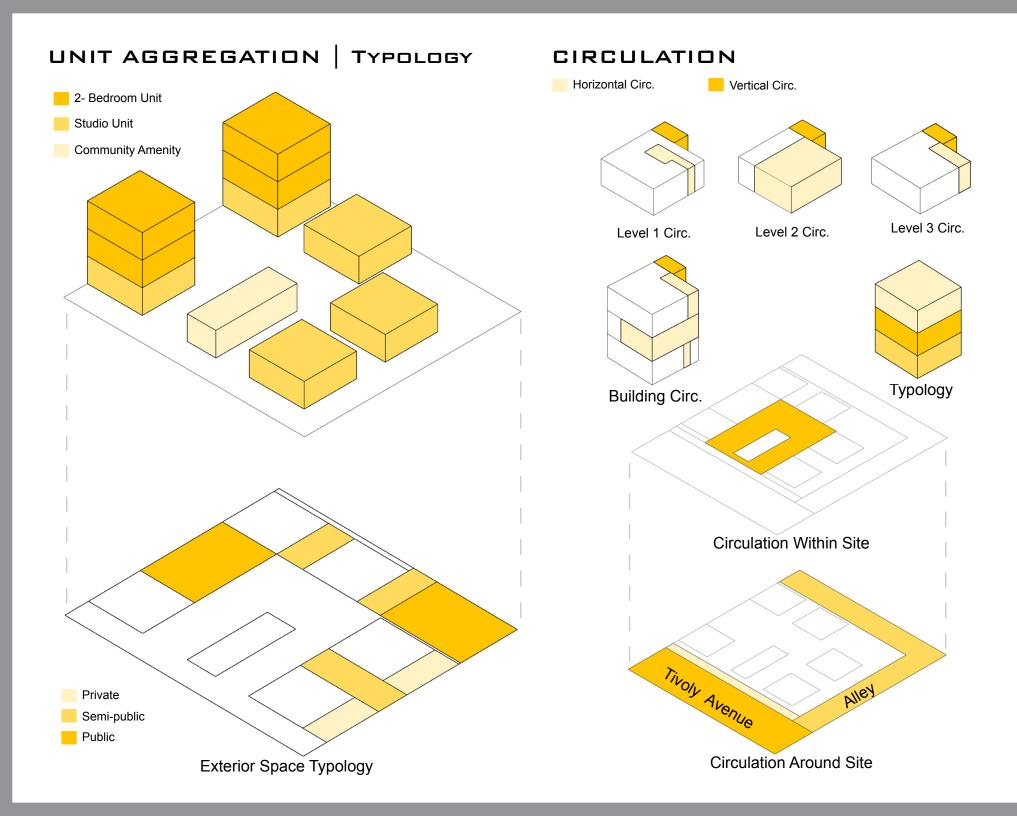

Unit Type: Studio Apartment | 2 bedroom Unit Variety: Variation only in orientation

This innovative compound housing solution sits on a 10,000 SF site on Tivoly Avenue. The seven (7) unit hybrid apartment complex is an offspring of the rowhouse and aprtment typologies. Its relatively low density allows for closer communal relationships between residents. Pocket studio and 2-bedroom units of 400 SF and 800 SF respectively interconnect at grade and at roof terrace level to form it's own urban experience at a very small scale. The community is further granted its own amenities in that of a kitchenette that feeds out into a mini-bar, a convenience shop and a laundromat to allow for closer communal ties during leisure and household tasking. The residents are allowed the opportunity to share a common space in that of a central courtyard at grade which houses an entertainment area. The shared roof decks also translate into a circulation system above grade and a potential bird's eye view into the courtyard in every direction of the complex's context.