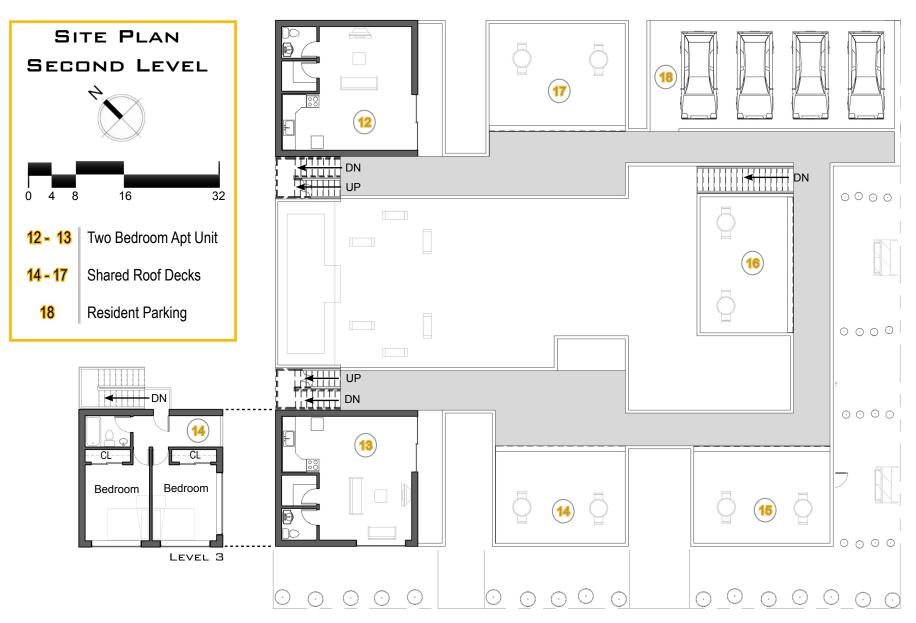

Unit Type: Studio Apartment | 2 bedroom Unit Variety: Variation only in orientation

This innovative compound housing solution sits on a 10,000 SF site on Tivoly Avenue. The seven (7) unit hybrid apartment complex is an offspring of the rowhouse and aprtment typologies. Its relatively low density allows for closer communal relationships between residents. Pocket studio and 2-bedroom units of 400 SF and 800 SF respectively interconnect at grade and at roof terrace level to form it's own urban experience at a very small scale. The community is further granted its own amenities in that of a kitchenette that feeds out into a mini-bar, a convenience shop and a laundromat to allow for closer communal ties during leisure and household tasking. The residents are allowed the opportunity to share a common space in that of a central courtyard at grade which houses an entertainment area. The shared roof decks also translate into a circulation system above grade and a potential bird's eye view into the courtyard in every direction of the complex's context.