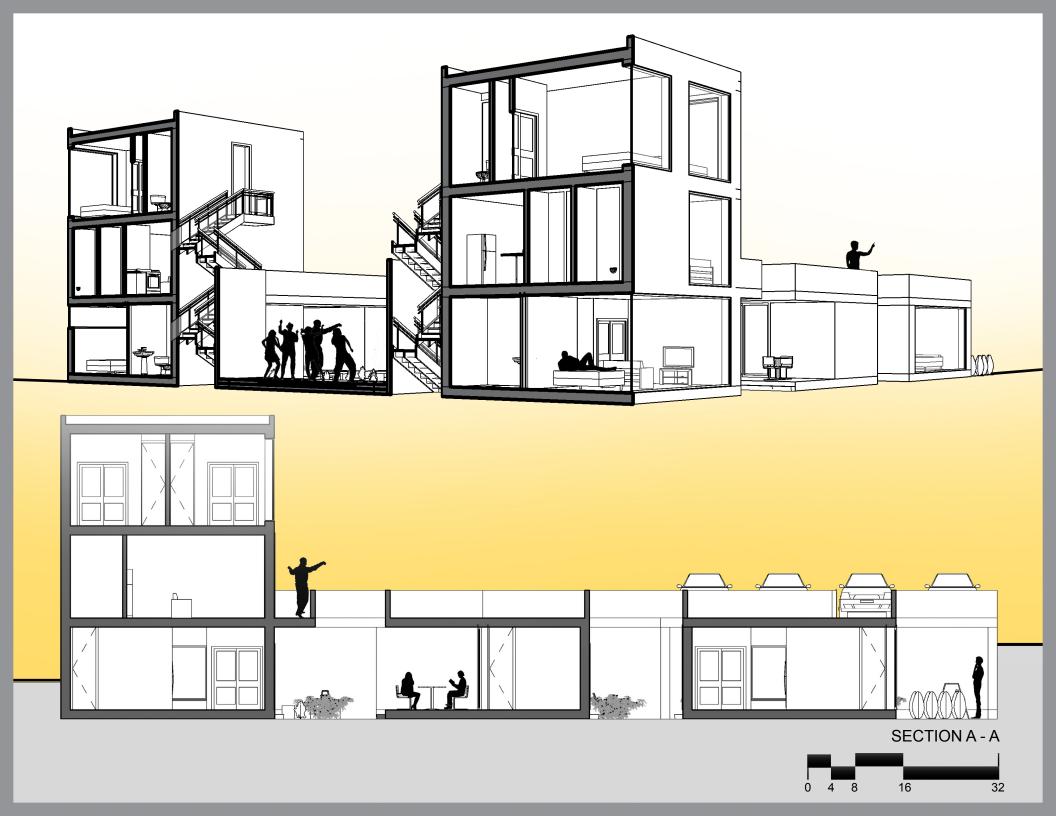

Unit Type: Studio Apartment | 2 bedroom Unit Variety: Variation only in orientation

This innovative compound housing solution sits on a 10,000 SF site on Tivoly Avenue. The seven (7) unit hybrid apartment complex is an offspring of the rowhouse and aprtment typologies. Its relatively low density allows for closer communal relationships between residents. Pocket studio and 2-bedroom units of 400 SF and 800 SF respectively interconnect at grade and at roof terrace level to form it's own urban experience at a very small scale. The community is further granted its own amenities in that of a kitchenette that feeds out into a mini-bar, a convenience shop and a laundromat to allow for closer communal ties during leisure and household tasking. The residents are allowed the opportunity to share a common space in that of a central courtyard at grade which houses an entertainment area. The shared roof decks also translate into a circulation system above grade and a potential bird's eye view into the courtyard in every direction of the complex's context.

# UNIT + SITE DEVELOPMENT