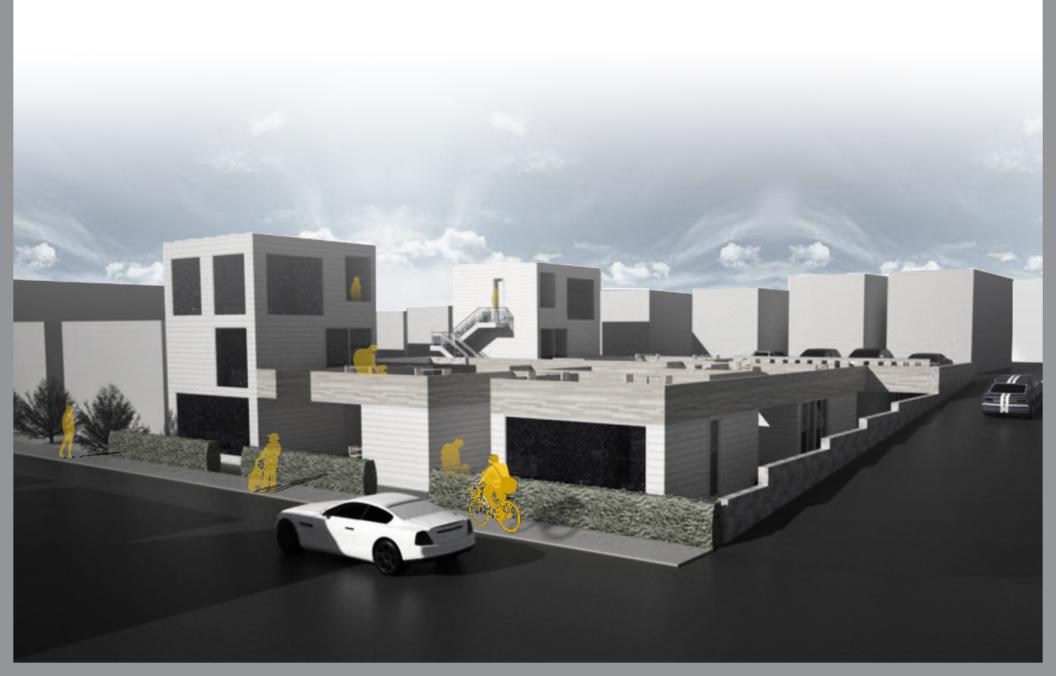

Unit Type: Studio Apartment | 2 bedroom Unit Variety: Variation only in orientation

This innovative compound housing solution sits on a 10,000 SF site on Tivoly Avenue. The seven (7) unit hybrid apartment complex is an offspring of the rowhouse and aprtment typologies. Its relatively low density allows for closer communal relationships between residents. Pocket studio and 2-bedroom units of 400 SF and 800 SF respectively interconnect at grade and at roof terrace level to form it's own urban experience at a very small scale. The community is further granted its own amenities in that of a kitchenette that feeds out into a mini-bar, a convenience shop and a laundromat to allow for closer communal ties during leisure and household tasking. The residents are allowed the opportunity to share a common space in that of a central courtyard at grade which houses an entertainment area. The shared roof decks also translate into a circulation system above grade and a potential bird's eye view into the courtyard in every direction of the complex's context.

# "A CITY OF POCKET HOUSING"