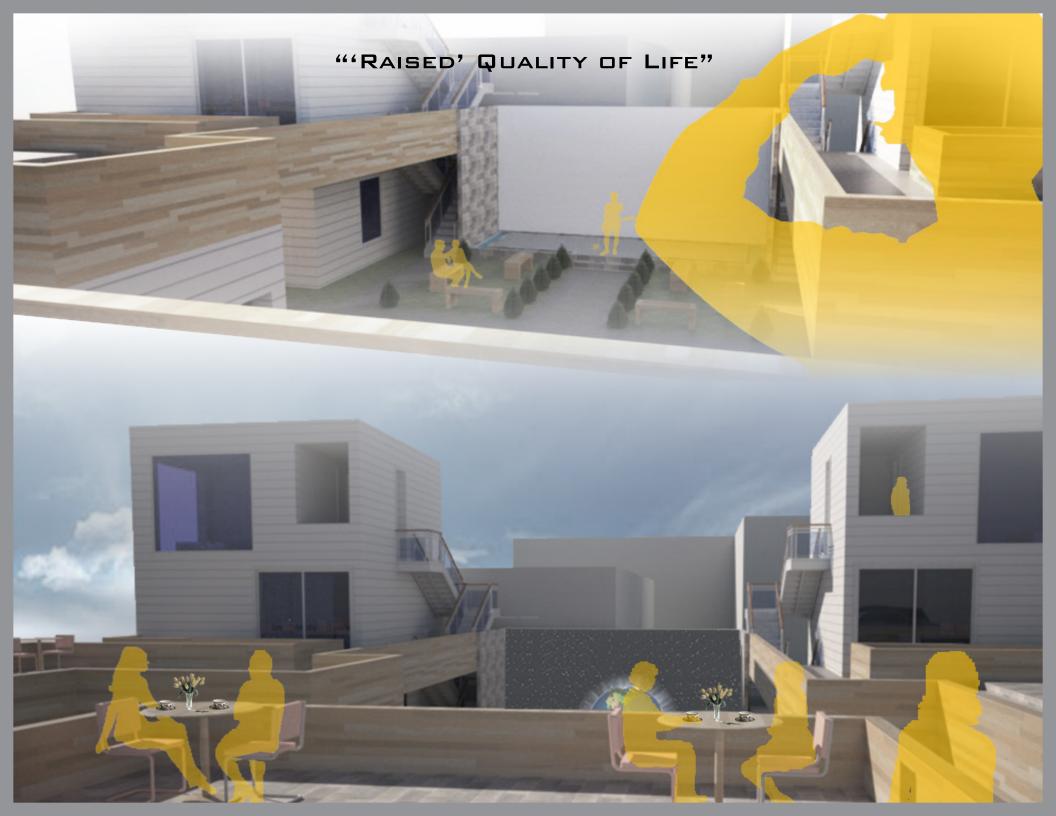

Unit Type: Studio Apartment | 2 bedroom Unit Variety: Variation only in orientation

This innovative compound housing solution sits on a 10,000 SF site on Tivoly Avenue. The seven (7) unit hybrid apartment complex is an offspring of the rowhouse and aprtment typologies. Its relatively low density allows for closer communal relationships between residents. Pocket studio and 2-bedroom units of 400 SF and 800 SF respectively interconnect at grade and at roof terrace level to form it's own urban experience at a very small scale. The community is further granted its own amenities in that of a kitchenette that feeds out into a mini-bar, a convenience shop and a laundromat to allow for closer communal ties during leisure and household tasking. The residents are allowed the opportunity to share a common space in that of a central courtyard at grade which houses an entertainment area. The shared roof decks also translate into a circulation system above grade and a potential bird's eye view into the courtyard in every direction of the complex's context.

# "TAKING ADVANTAGE OF TOPOGRRAPHY"