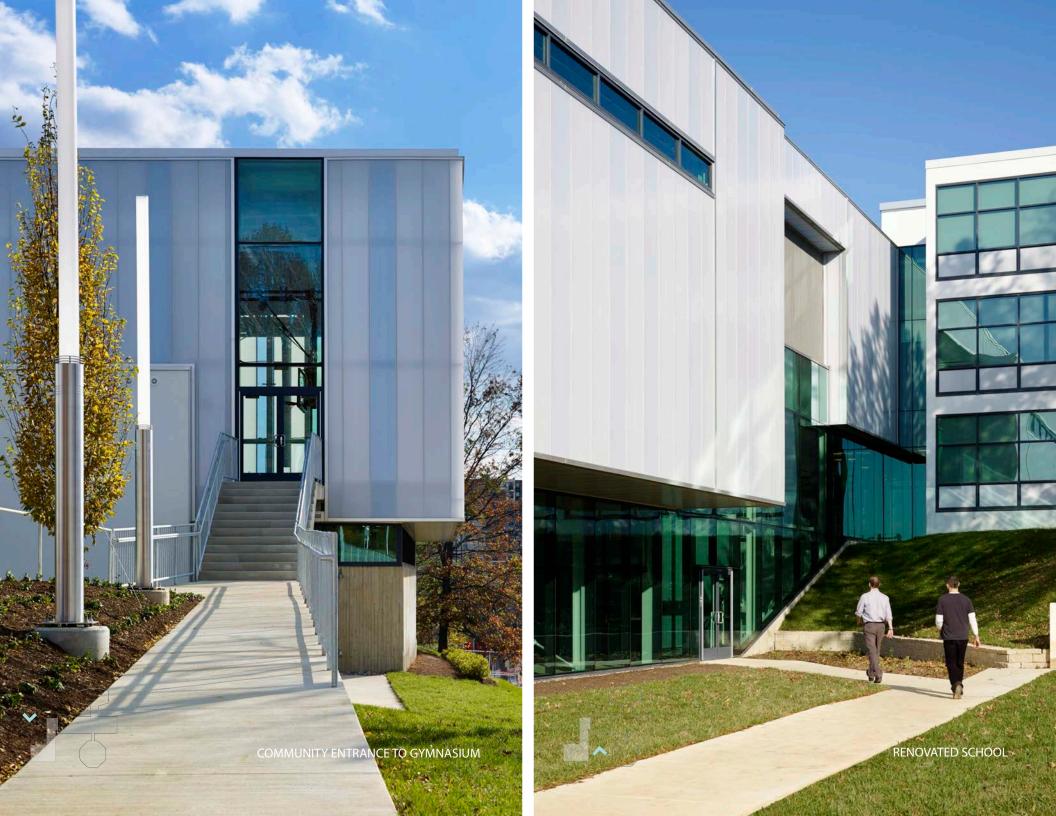

The three-story, L-shaped addition houses a pool room on its lowest level, a gymnasium above, and several other spaces, including a new entry level for the school, a community room, school staff offices, a library and reading rooms, a computer lab, a music room, an exercise room, locker rooms for the pool and gymnasium, and additional support spaces. Reinforcing the school's status as a community asset, the pool and gymnasium can be accessed by neighbors after school hours.

The renovation of the existing structure included the installation of new exterior glazing and interior transformation. The existing building is devoted primarily to classrooms.

## **NEIGHBORHOOD ICON**

At night, with the interior lighting turned on, the translucent panels reverse their function, emitting a lantern-like glow that helps to reinforce the schools' status as a neighborhood landmark.