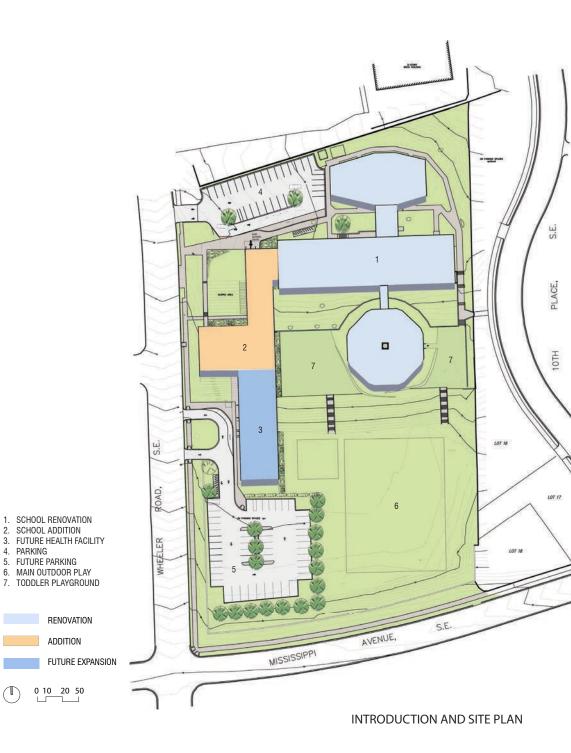

## **PROJECT SYNOPSIS** Category: Institutional Architecture Location: Washington, DC

Eagle Academy PCS at McGogney is a full renovation and addition to a former DCPS school. The 92,000 sf project accommodates 900 students. The new building exterior is composed primarily of polycarbonate multiwall sheets, creating a lantern effect and neighborhood icon.

The renovation of the existing structure included the installation of new exterior glazing and interior transformation. The existing building is devoted primarily to classrooms.