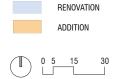

The three-story, L-shaped addition houses a pool room on its lowest level, a gymnasium above, and several other spaces, including a new entry level for the school, a community room, school staff offices, a library and reading rooms, a computer lab, a music room, an exercise room, locker rooms for the pool and gymnasium, and additional support spaces. Reinforcing the school's status as a community asset, the pool and gymnasium can be accessed by neighbors after school hours.

11. MULTIPURPOSE 12. OFFICE

**GROUND FLOOR** 