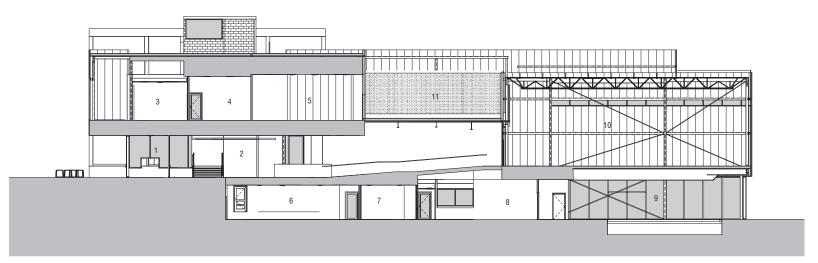

The three-story, L-shaped addition houses a pool room on its lowest level, a gymnasium above, and several other spaces, including a new entry level for the school, a community room, school staff offices, a library and reading rooms, a computer lab, a music room, an exercise room, locker rooms for the pool and gymnasium, and additional support spaces. Reinforcing the school's status as a community asset, the pool and gymnasium can be accessed by neighbors after school hours.

## NORTH-SOUTH SECTION LOOKING EAST

0

EAST-WEST SECTION LOOKING NORTH

DIRACIONALITY GYMNASIUM

The new wing's lower levels are sheathed in clear glass, maximizing the amount of daylight coming into the spaces inside including the pool room.

The upper levels are clad in blue and white translucent polycarbonate panels that admit a soft light during the day into the gymnasium and other interior spaces.

VIEW FROM NORTHWEST - DAY LIGHT

ademy