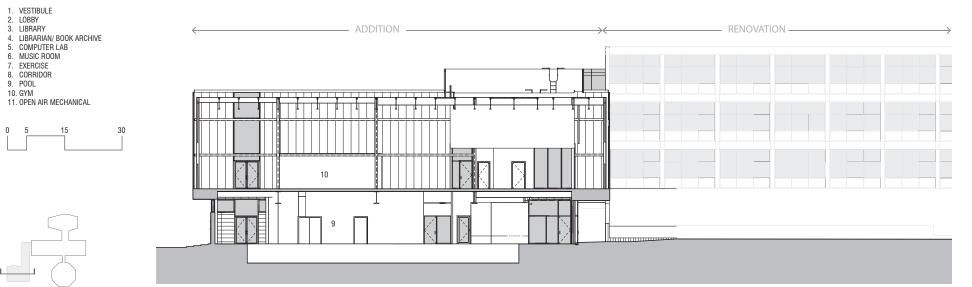

The three-story, L-shaped addition houses a pool room on its lowest level, a gymnasium above, and several other spaces, including a new entry level for the school, a community room, school staff offices, a library and reading rooms, a computer lab, a music room, an exercise room, locker rooms for the pool and gymnasium, and additional support spaces. Reinforcing the school's status as a community asset, the pool and gymnasium can be accessed by neighbors after school hours.

11. MULTIPURPOSE 12. OFFICE

**GROUND FLOOR** 