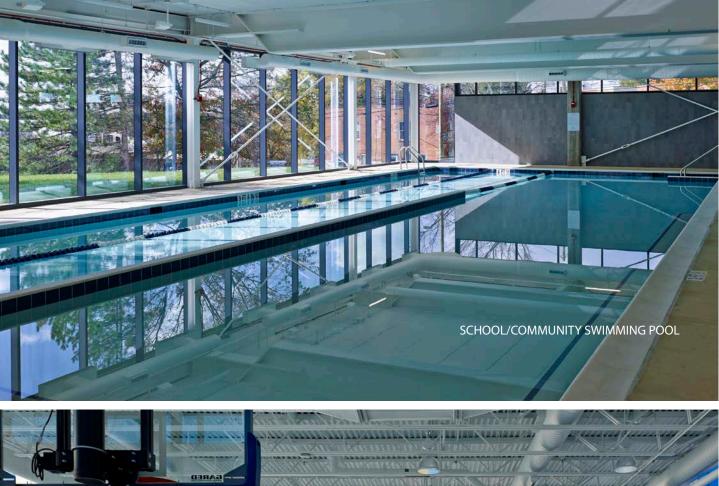

The three-story, L-shaped addition houses a pool room on its lowest level, a gymnasium above, and several other spaces, including a new entry level for the school, a community room, school staff offices, a library and reading rooms, a computer lab, a music room, an exercise room, locker rooms for the pool and gymnasium, and additional support spaces. Reinforcing the school's status as a community asset, the pool and gymnasium can be accessed by neighbors after school hours.

## NORTH-SOUTH SECTION LOOKING EAST

0

EAST-WEST SECTION LOOKING NORTH

DIRACIONALITY GYMNASIUM

The new wing's lower levels are sheathed in clear glass, maximizing the amount of daylight coming into the spaces inside including the pool room.