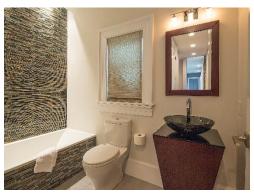

Semplicita is located in the Eastport neighborhood of Annapolis, Maryland. The plan is comprised of three primary elements under a single hip roof. The central living space is flanked by two parallel wings. The main living space accommodates the main entry, living, dining, and kitchen functions, and opens to a screen-enclosed patio with a wood-burning fireplace. The east wing houses the master bedroom suite and the separate guest suite, which includes two bedrooms and a bathroom. The west wing includes an office/den with full bathroom, laundry facilities, a two-car garage, and circulation to the side and garage entrances as well as the full basement. The single-floor design includes considerations for future handicap accessibility. There is no step from the living area to the screened patio, and the showers are curbless. With the installation of a wheelchair lift, for entrance to the west hall through the garage, and minor renovations to bathroom vanities and kitchen cabinetry, the residence can be fully handicap accessible.

All rooms and spaces are defined vertically as well. Major rooms within the house proper are ten feet tall. Bathrooms, closets, and circulation areas are eight-foot eight inches tall. The screened patio area has a cathedral ceiling with operable skylights to enhance the relationship with the outdoors. Doors are eight-foot tall throughout.