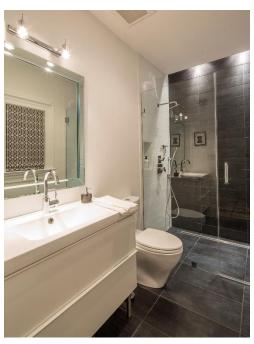

Semplicita is located in the Eastport neighborhood of Annapolis, Maryland. The plan is comprised of three primary elements under a single hip roof. The central living space is flanked by two parallel wings. The main living space accommodates the main entry, living, dining, and kitchen functions, and opens to a screen-enclosed patio with a wood-burning fireplace. The east wing houses the master bedroom suite and the separate guest suite, which includes two bedrooms and a bathroom. The west wing includes an office/den with full bathroom, laundry facilities, a two-car garage, and circulation to the side and garage entrances as well as the full basement. The single-floor design includes considerations for future handicap accessibility. There is no step from the living area to the screened patio, and the showers are curbless. With the installation of a wheelchair lift, for entrance to the west hall through the garage, and minor renovations to bathroom vanities and kitchen cabinetry, the residence can be fully handicap accessible.

All rooms and spaces are defined vertically as well. Major rooms within the house proper are ten feet tall. Bathrooms, closets, and circulation areas are eight-foot eight inches tall. The screened patio area has a cathedral ceiling with operable skylights to enhance the relationship with the outdoors. Doors are eight-foot tall throughout.