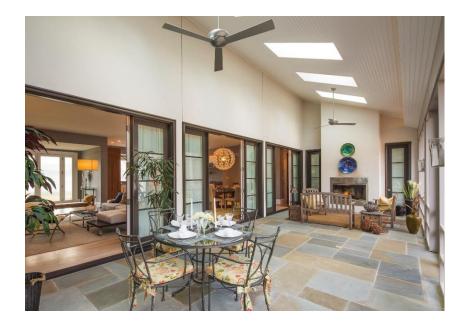

Semplicita is located in the Eastport neighborhood of Annapolis, Maryland. The plan is comprised of three primary elements under a single hip roof. The central living space is flanked by two parallel wings. The main living space accommodates the main entry, living, dining, and kitchen functions, and opens to a screen-enclosed patio with a wood-burning fireplace. The east wing houses the master bedroom suite and the separate guest suite, which includes two bedrooms and a bathroom. The west wing includes an office/den with full bathroom, laundry facilities, a two-car garage, and circulation to the side and garage entrances as well as the full basement. The single-floor design includes considerations for future handicap accessibility. There is no step from the living area to the screened patio, and the showers are curbless. With the installation of a wheelchair lift, for entrance to the west hall through the garage, and minor renovations to bathroom vanities and kitchen cabinetry, the residence can be fully handicap accessible.

All rooms and spaces are defined vertically as well. Major rooms within the house proper are ten feet tall. Bathrooms, closets, and circulation areas are eight-foot eight inches tall. The screened patio area has a cathedral ceiling with operable skylights to enhance the relationship with the outdoors. Doors are eight-foot tall throughout.

The house includes approximately 2600 square feet of conditioned living space on the main floor. The central space has three six-foot wide French doors which open to an additional 400 square feet of living/entertaining area in the screened patio area.