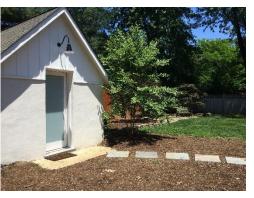

Semplicita is located in the Eastport neighborhood of Annapolis, Maryland. The plan is comprised of three primary elements under a single hip roof. The central living space is flanked by two parallel wings. The main living space accommodates the main entry, living, dining, and kitchen functions, and opens to a screen-enclosed patio with a wood-burning fireplace. The east wing houses the master bedroom suite and the separate guest suite, which includes two bedrooms and a bathroom. The west wing includes an office/den with full bathroom, laundry facilities, a two-car garage, and circulation to the side and garage entrances as well as the full basement. The single-floor design includes considerations for future handicap accessibility. There is no step from the living area to the screened patio, and the showers are curbless. With the installation of a wheelchair lift, for entrance to the west hall through the garage, and minor renovations to bathroom vanities and kitchen cabinetry, the residence can be fully handicap accessible.

Photos by Peter Paige

Photos by Peter Paige

SEMPLICITA
OUTDOOR SPACES