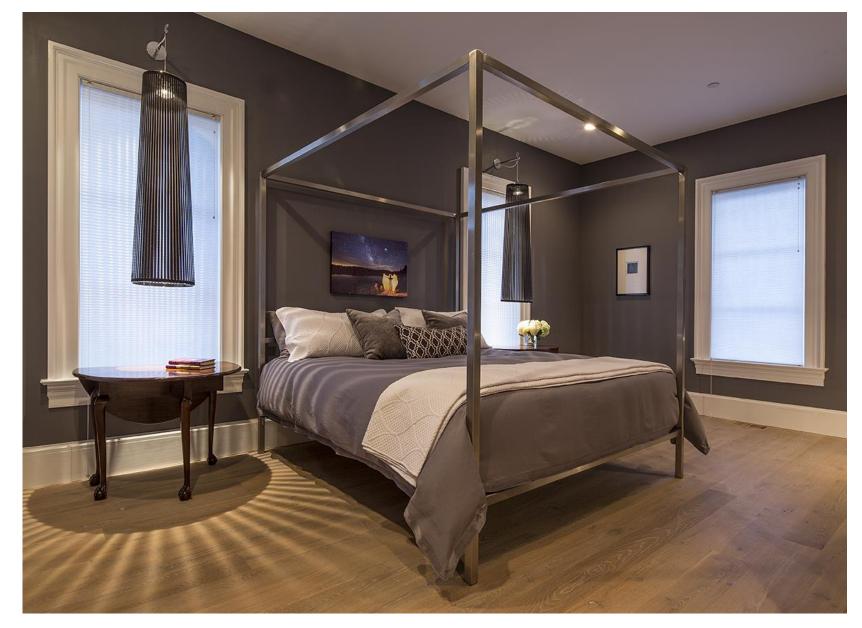

Semplicita is located in the Eastport neighborhood of Annapolis, Maryland. The plan is comprised of three primary elements under a single hip roof. The central living space is flanked by two parallel wings. The main living space accommodates the main entry, living, dining, and kitchen functions, and opens to a screen-enclosed patio with a wood-burning fireplace. The east wing houses the master bedroom suite and the separate guest suite, which includes two bedrooms and a bathroom. The west wing includes an office/den with full bathroom, laundry facilities, a two-car garage, and circulation to the side and garage entrances as well as the full basement. The single-floor design includes considerations for future handicap accessibility. There is no step from the living area to the screened patio, and the showers are curbless. With the installation of a wheelchair lift, for entrance to the west hall through the garage, and minor renovations to bathroom vanities and kitchen cabinetry, the residence can be fully handicap accessible.

## SEMPLICITA DINING, LIVING, KITCHEN, WITH ENTRY BEYOND

SEMPLICITA

Photos by Peter Paige

KITCHEN

SEMPLICITA
SCREENED PATIO

Photos by Peter Paige

SEMPLICITA

MASTER BEDROOM