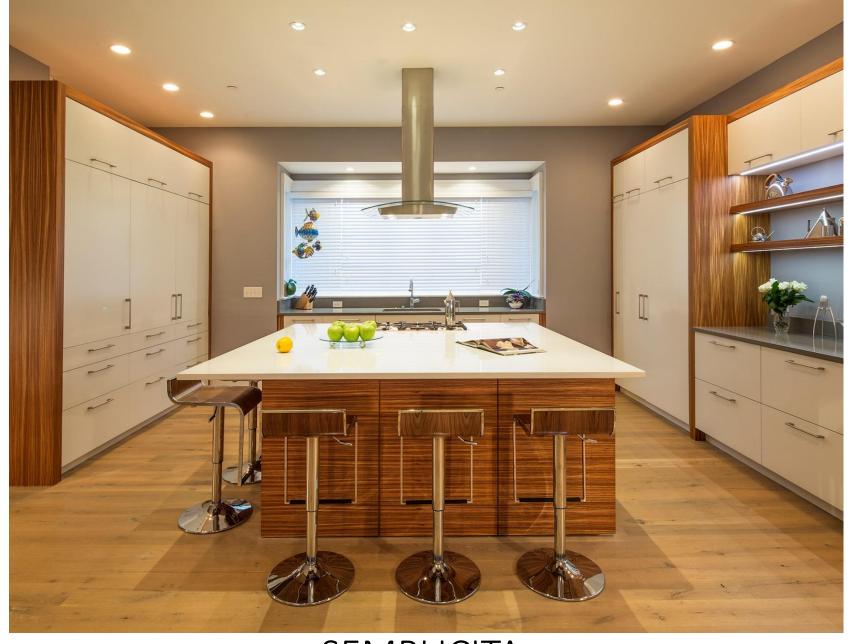

Island Living: The party will always ends up in the kitchen. The design team introduces the kitchen as house, and the house as kitchen. The custom-built kitchen incorporates a modern design that virtually hides all of the major appliances. The refrigerator and separate freezer, as well as the dishwasher, are concealed within the cabinetwork. The two built-in wall ovens are located in the west side of the island and are virtually out of view from the main living space. All counter-top appliances are housed in a cabinet garage which totally conceals them when not in use.

The seven-foot by seven-foot island was designed to be, and functions as the central activity area of the residence. The couple generally eat there, work there, and parties are usually centered around the island.

## SEMPLICITA DINING, LIVING, KITCHEN, WITH ENTRY BEYOND

SEMPLICITA

Photos by Peter Paige

KITCHEN

SEMPLICITA
SCREENED PATIO

Photos by Peter Paige

SEMPLICITA

MASTER BEDROOM