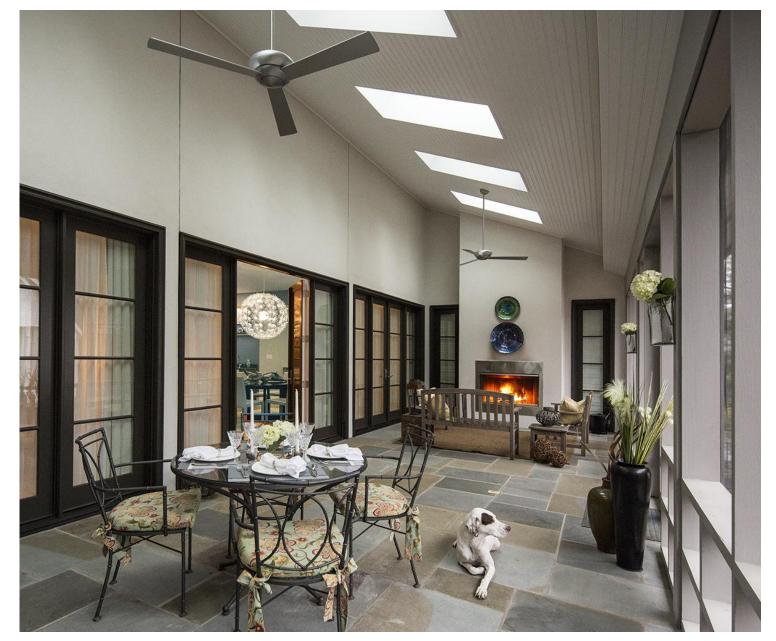

Semplicita is located in the Eastport neighborhood of Annapolis, Maryland. The plan is comprised of three primary elements under a single hip roof. The central living space is flanked by two parallel wings. The main living space accommodates the main entry, living, dining, and kitchen functions, and opens to a screen-enclosed patio with a wood-burning fireplace. The east wing houses the master bedroom suite and the separate guest suite, which includes two bedrooms and a bathroom. The west wing includes an office/den with full bathroom, laundry facilities, a two-car garage, and circulation to the side and garage entrances as well as the full basement. The single-floor design includes considerations for future handicap accessibility. There is no step from the living area to the screened patio, and the showers are curbless. With the installation of a wheelchair lift, for entrance to the west hall through the garage, and minor renovations to bathroom vanities and kitchen cabinetry, the residence can be fully handicap accessible.

All rooms and spaces are defined vertically as well. Major rooms within the house proper are ten feet tall. Bathrooms, closets, and circulation areas are eight-foot eight inches tall. The screened patio area has a cathedral ceiling with operable skylights to enhance the relationship with the outdoors. Doors are eight-foot tall throughout.

The house includes approximately 2600 square feet of conditioned living space on the main floor. The central space has three six-foot wide French doors which open to an additional 400 square feet of living/entertaining area in the screened patio area.