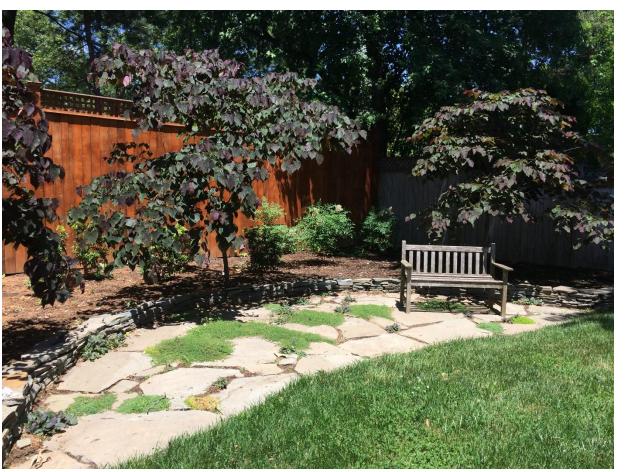

Semplicita is located in the Eastport neighborhood of Annapolis, Maryland. The plan is comprised of three primary elements under a single hip roof. The central living space is flanked by two parallel wings. The main living space accommodates the main entry, living, dining, and kitchen functions, and opens to a screen-enclosed patio with a wood-burning fireplace. The east wing houses the master bedroom suite and the separate guest suite, which includes two bedrooms and a bathroom. The west wing includes an office/den with full bathroom, laundry facilities, a two-car garage, and circulation to the side and garage entrances as well as the full basement. The single-floor design includes considerations for future handicap accessibility. There is no step from the living area to the screened patio, and the showers are curbless. With the installation of a wheelchair lift, for entrance to the west hall through the garage, and minor renovations to bathroom vanities and kitchen cabinetry, the residence can be fully handicap accessible.

Photos by Peter Paige

Photos by Peter Paige

SEMPLICITA
OUTDOOR SPACES