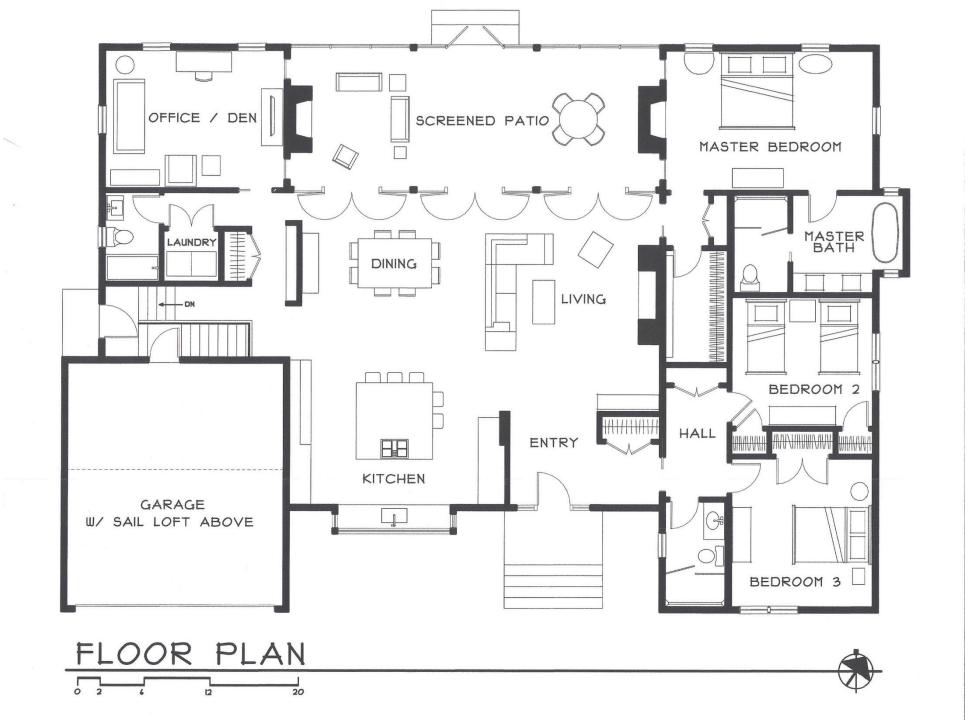

Semplicita is located in the Eastport neighborhood of Annapolis, Maryland. The plan is comprised of three primary elements under a single hip roof. The central living space is flanked by two parallel wings. The main living space accommodates the main entry, living, dining, and kitchen functions, and opens to a screen-enclosed patio with a wood-burning fireplace. The east wing houses the master bedroom suite and the separate guest suite, which includes two bedrooms and a bathroom. The west wing includes an office/den with full bathroom, laundry facilities, a two-car garage, and circulation to the side and garage entrances as well as the full basement. The single-floor design includes considerations for future handicap accessibility. There is no step from the living area to the screened patio, and the showers are curbless. With the installation of a wheelchair lift, for entrance to the west hall through the garage, and minor renovations to bathroom vanities and kitchen cabinetry, the residence can be fully handicap accessible.

All rooms and spaces are defined vertically as well. Major rooms within the house proper are ten feet tall. Bathrooms, closets, and circulation areas are eight-foot eight inches tall. The screened patio area has a cathedral ceiling with operable skylights to enhance the relationship with the outdoors. Doors are eight-foot tall throughout.

The house includes approximately 2600 square feet of conditioned living space on the main floor. The central space has three six-foot wide French doors which open to an additional 400 square feet of living/entertaining area in the screened patio area.

Island Living: The party will always ends up in the kitchen. The design team introduces the kitchen as house, and the house as kitchen. The custom-built kitchen incorporates a modern design that virtually hides all of the major appliances. The refrigerator and separate freezer, as well as the dishwasher, are concealed within the cabinetwork. The two built-in wall ovens are located in the west side of the island and are virtually out of view from the main living space. All counter-top appliances are housed in a cabinet garage which totally conceals them when not in use.

The seven-foot by seven-foot island was designed to be, and functions as the central activity area of the residence. The couple generally eat there, work there, and parties are usually centered around the island.