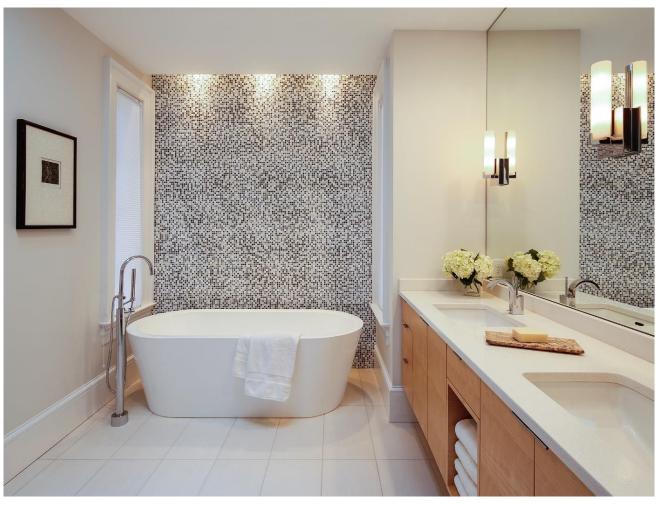

Semplicita is located in the Eastport neighborhood of Annapolis, Maryland. The plan is comprised of three primary elements under a single hip roof. The central living space is flanked by two parallel wings. The main living space accommodates the main entry, living, dining, and kitchen functions, and opens to a screen-enclosed patio with a wood-burning fireplace. The east wing houses the master bedroom suite and the separate guest suite, which includes two bedrooms and a bathroom. The west wing includes an office/den with full bathroom, laundry facilities, a two-car garage, and circulation to the side and garage entrances as well as the full basement. The single-floor design includes considerations for future handicap accessibility. There is no step from the living area to the screened patio, and the showers are curbless. With the installation of a wheelchair lift, for entrance to the west hall through the garage, and minor renovations to bathroom vanities and kitchen cabinetry, the residence can be fully handicap accessible.

All rooms and spaces are defined vertically as well. Major rooms within the house proper are ten feet tall. Bathrooms, closets, and circulation areas are eight-foot eight inches tall. The screened patio area has a cathedral ceiling with operable skylights to enhance the relationship with the outdoors. Doors are eight-foot tall throughout.