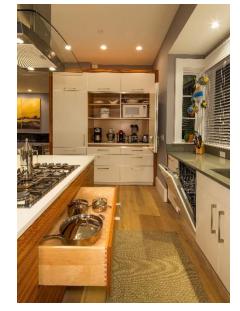

Island Living: The party will always ends up in the kitchen. The design team introduces the kitchen as house, and the house as kitchen. The custom-built kitchen incorporates a modern design that virtually hides all of the major appliances. The refrigerator and separate freezer, as well as the dishwasher, are concealed within the cabinetwork. The two built-in wall ovens are located in the west side of the island and are virtually out of view from the main living space. All counter-top appliances are housed in a cabinet garage which totally conceals them when not in use.

The seven-foot by seven-foot island was designed to be, and functions as the central activity area of the residence. The couple generally eat there, work there, and parties are usually centered around the island.

## SEMPLICITA DINING, LIVING, KITCHEN, WITH ENTRY BEYOND

SEMPLICITA

Photos by Peter Paige

KITCHEN

SEMPLICITA
SCREENED PATIO

Photos by Peter Paige

SEMPLICITA

MASTER BEDROOM