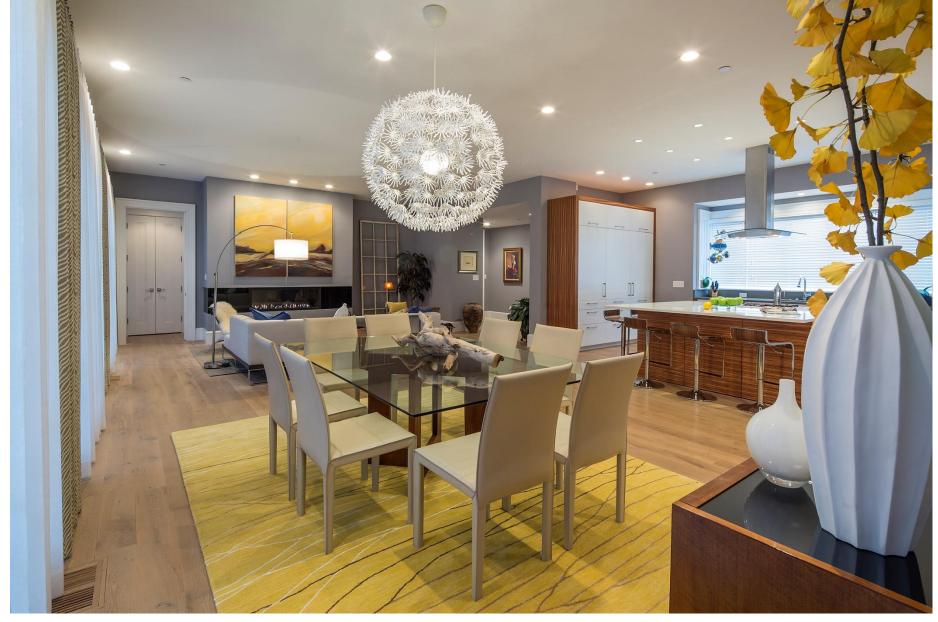

Island Living: The party will always ends up in the kitchen. The design team introduces the kitchen as house, and the house as kitchen. The custom-built kitchen incorporates a modern design that virtually hides all of the major appliances. The refrigerator and separate freezer, as well as the dishwasher, are concealed within the cabinetwork. The two built-in wall ovens are located in the west side of the island and are virtually out of view from the main living space. All counter-top appliances are housed in a cabinet garage which totally conceals them when not in use.

The seven-foot by seven-foot island was designed to be, and functions as the central activity area of the residence. The couple generally eat there, work there, and parties are usually centered around the island.

## SEMPLICITA DINING, LIVING, KITCHEN, WITH ENTRY BEYOND

SEMPLICITA

Photos by Peter Paige

KITCHEN

SEMPLICITA
SCREENED PATIO

Photos by Peter Paige

SEMPLICITA

MASTER BEDROOM