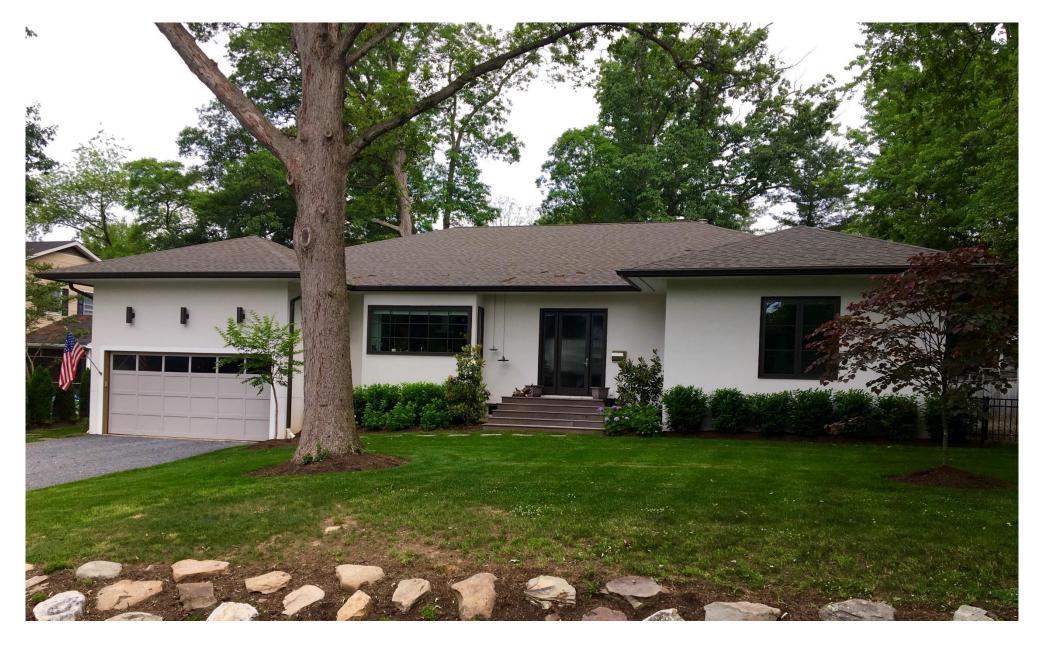

Semplicita is located in the Eastport neighborhood of Annapolis, Maryland. The plan is comprised of three primary elements under a single hip roof. The central living space is flanked by two parallel wings. The main living space accommodates the main entry, living, dining, and kitchen functions, and opens to a screen-enclosed patio with a wood-burning fireplace. The east wing houses the master bedroom suite and the separate guest suite, which includes two bedrooms and a bathroom. The west wing includes an office/den with full bathroom, laundry facilities, a two-car garage, and circulation to the side and garage entrances as well as the full basement. The single-floor design includes considerations for future handicap accessibility. There is no step from the living area to the screened patio, and the showers are curbless. With the installation of a wheelchair lift, for entrance to the west hall through the garage, and minor renovations to bathroom vanities and kitchen cabinetry, the residence can be fully handicap accessible.

Sustainability: The low-pitched (5:12) hip roof affords the large three-foot soffits around the entire residence. This allows all windows to remain open, even through driving rain storms. Heating and cooling is turned off during spring and fall periods of moderate temperature and humidity. The house is constructed within the Chesapeake Bay's critical area. All roof leaders, and the trench drain across the driveway, drain into underground seepage pits. Therefore, there is virtually no property runoff of rainwater which would otherwise be diverted into the bay. Lighting incorporates mostly low wattage LED fixtures. The house is well insulated, and incorporates a closed-loop geothermal HVAC system. Slemplitica is energy efficient and environmentally friendly.