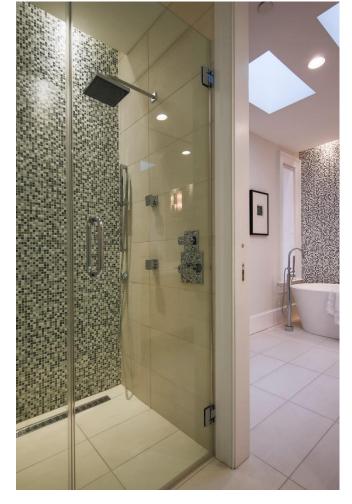

Semplicita is located in the Eastport neighborhood of Annapolis, Maryland. The plan is comprised of three primary elements under a single hip roof. The central living space is flanked by two parallel wings. The main living space accommodates the main entry, living, dining, and kitchen functions, and opens to a screen-enclosed patio with a wood-burning fireplace. The east wing houses the master bedroom suite and the separate guest suite, which includes two bedrooms and a bathroom. The west wing includes an office/den with full bathroom, laundry facilities, a two-car garage, and circulation to the side and garage entrances as well as the full basement. The single-floor design includes considerations for future handicap accessibility. There is no step from the living area to the screened patio, and the showers are curbless. With the installation of a wheelchair lift, for entrance to the west hall through the garage, and minor renovations to bathroom vanities and kitchen cabinetry, the residence can be fully handicap accessible.