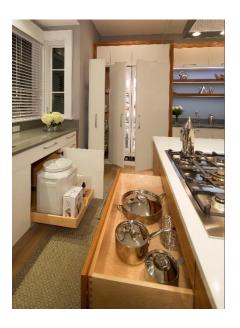

Island Living: The party will always ends up in the kitchen. The design team introduces the kitchen as house, and the house as kitchen. The custom-built kitchen incorporates a modern design that virtually hides all of the major appliances. The refrigerator and separate freezer, as well as the dishwasher, are concealed within the cabinetwork. The two built-in wall ovens are located in the west side of the island and are virtually out of view from the main living space. All counter-top appliances are housed in a cabinet garage which totally conceals them when not in use.

The seven-foot by seven-foot island was designed to be, and functions as the central activity area of the residence. The couple generally eat there, work there, and parties are usually centered around the island.