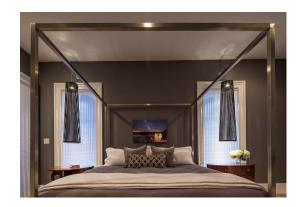

Semplicita is located in the Eastport neighborhood of Annapolis, Maryland. The plan is comprised of three primary elements under a single hip roof. The central living space is flanked by two parallel wings. The main living space accommodates the main entry, living, dining, and kitchen functions, and opens to a screen-enclosed patio with a wood-burning fireplace. The east wing houses the master bedroom suite and the separate guest suite, which includes two bedrooms and a bathroom. The west wing includes an office/den with full bathroom, laundry facilities, a two-car garage, and circulation to the side and garage entrances as well as the full basement. The single-floor design includes considerations for future handicap accessibility. There is no step from the living area to the screened patio, and the showers are curbless. With the installation of a wheelchair lift, for entrance to the west hall through the garage, and minor renovations to bathroom vanities and kitchen cabinetry, the residence can be fully handicap accessible.

## SEMPLICITA DINING, LIVING, KITCHEN, WITH ENTRY BEYOND

SEMPLICITA

Photos by Peter Paige

KITCHEN

SEMPLICITA
SCREENED PATIO

Photos by Peter Paige

SEMPLICITA

MASTER BEDROOM