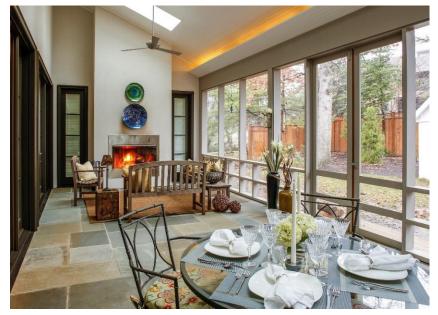

Semplicita is located in the Eastport neighborhood of Annapolis, Maryland. The plan is comprised of three primary elements under a single hip roof. The central living space is flanked by two parallel wings. The main living space accommodates the main entry, living, dining, and kitchen functions, and opens to a screen-enclosed patio with a wood-burning fireplace. The east wing houses the master bedroom suite and the separate guest suite, which includes two bedrooms and a bathroom. The west wing includes an office/den with full bathroom, laundry facilities, a two-car garage, and circulation to the side and garage entrances as well as the full basement. The single-floor design includes considerations for future handicap accessibility. There is no step from the living area to the screened patio, and the showers are curbless. With the installation of a wheelchair lift, for entrance to the west hall through the garage, and minor renovations to bathroom vanities and kitchen cabinetry, the residence can be fully handicap accessible.

All rooms and spaces are defined vertically as well. Major rooms within the house proper are ten feet tall. Bathrooms, closets, and circulation areas are eight-foot eight inches tall. The screened patio area has a cathedral ceiling with operable skylights to enhance the relationship with the outdoors. Doors are eight-foot tall throughout.

The house includes approximately 2600 square feet of conditioned living space on the main floor. The central space has three six-foot wide French doors which open to an additional 400 square feet of living/entertaining area in the screened patio area.