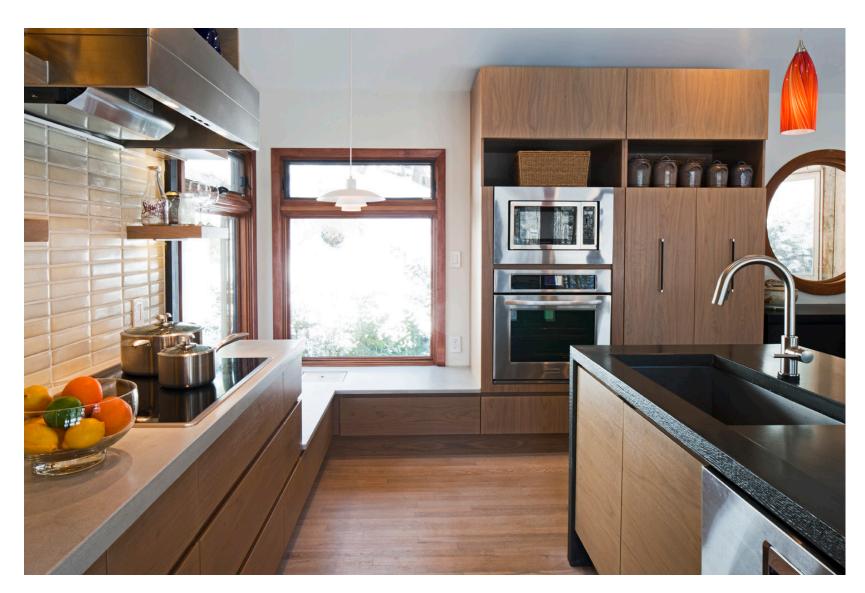

The project incorporated a large round window to mimic the portholes of a ship. The teak floor used in the master bath is salvaged from a previous sail boat project and a salvaged hatch pull ring was set into the kitchen window seat. Corner windows, skylights, and a folding glass door system infuse the rooms with light. The existing wood flooring, stair, and ceiling planks were whitewashed to bring light from the windows further into the rest of the house. Locally produced concrete countertops and wood cabinets grace the kitchen and baths.