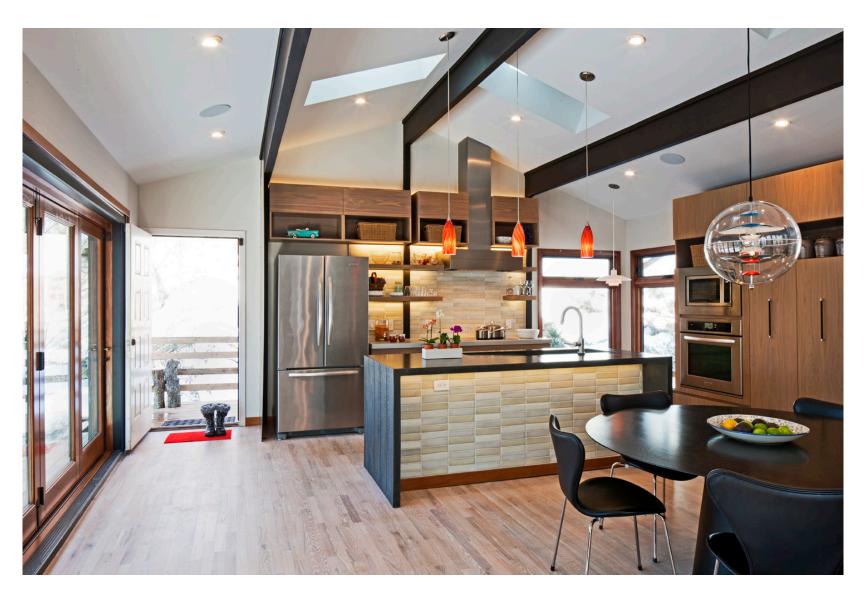

## N A U T I W O O D S R E N O V A T I O N

Annapolis, Maryland Residential Architecture

NautiWoods began with an existing 1988 post and beam 'A-frame' home nestled into the hillside overlooking Saltworks Creek in Annapolis, MD. The clients wanted to preserve the cabin-like exterior as-is while updating the 1988 interior kitchen, living, dining, bathrooms and master suite. They envisioned a modern, environmentally-friendly, light-filled, Scandinavian-style retreat.

The project incorporated a large round window to mimic the portholes of a ship. The teak floor used in the master bath is salvaged from a previous sail boat project and a salvaged hatch pull ring was set into the kitchen window seat. Corner windows, skylights, and a folding glass door system infuse the rooms with light. The existing wood flooring, stair, and ceiling planks were whitewashed to bring light from the windows further into the rest of the house. Locally produced concrete countertops and wood cabinets grace the kitchen and baths.