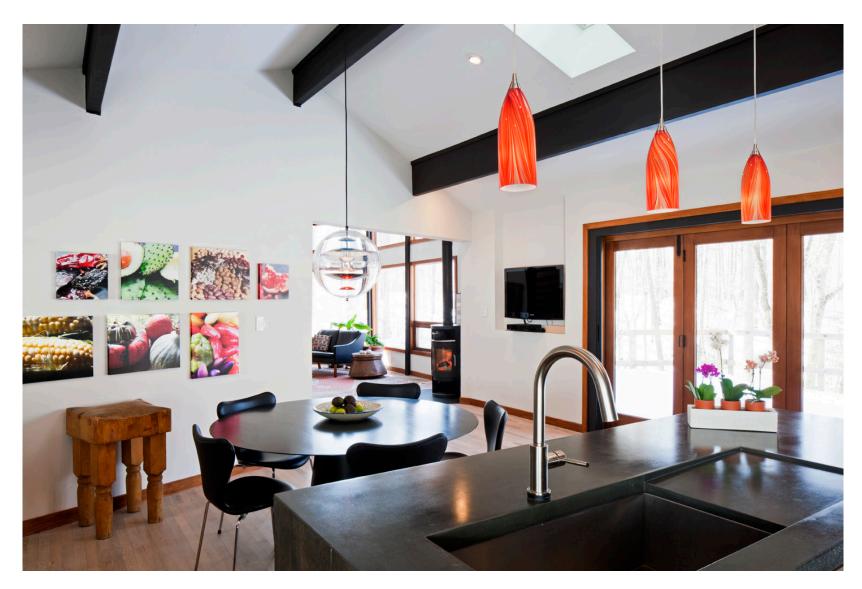

The project incorporated a large round window to mimic the portholes of a ship. The teak floor used in the master bath is salvaged from a previous sail boat project and a salvaged hatch pull ring was set into the kitchen window seat. Corner windows, skylights, and a folding glass door system infuse the rooms with light. The existing wood flooring, stair, and ceiling planks were whitewashed to bring light from the windows further into the rest of the house. Locally produced concrete countertops and wood cabinets grace the kitchen and baths.