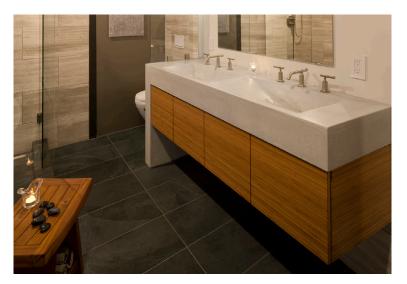

The project incorporated a large round window to mimic the portholes of a ship. The teak floor used in the master bath is salvaged from a previous sail boat project and a salvaged hatch pull ring was set into the kitchen window seat. Corner windows, skylights, and a folding glass door system infuse the rooms with light. The existing wood flooring, stair, and ceiling planks were whitewashed to bring light from the windows further into the rest of the house. Locally produced concrete countertops and wood cabinets grace the kitchen and baths.

M A S T E R B A T H

KITCHEN-BEFORE

DINING | LIVING - BEFORE

MASTER BATH - BEFORE

GUEST BATH - BEFORE