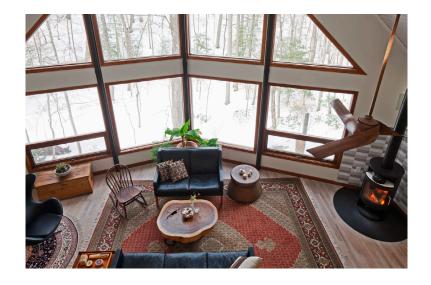

## N A U T I W O O D S R E N O V A T I O N

Annapolis, Maryland Residential Architecture

NautiWoods began with an existing 1988 post and beam 'A-frame' home nestled into the hillside overlooking Saltworks Creek in Annapolis, MD. The clients wanted to preserve the cabin-like exterior as-is while updating the 1988 interior kitchen, living, dining, bathrooms and master suite. They envisioned a modern, environmentally-friendly, light-filled, Scandinavian-style retreat.

The project incorporated a large round window to mimic the portholes of a ship. The teak floor used in the master bath is salvaged from a previous sail boat project and a salvaged hatch pull ring was set into the kitchen window seat. Corner windows, skylights, and a folding glass door system infuse the rooms with light. The existing wood flooring, stair, and ceiling planks were whitewashed to bring light from the windows further into the rest of the house. Locally produced concrete countertops and wood cabinets grace the kitchen and baths.