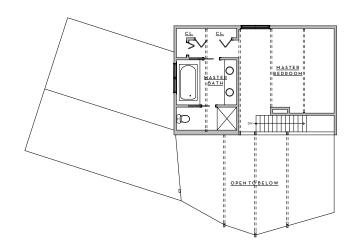

existing

n e w

SECOND FLOOR PLANS

K I T C H E N

LIVING

 $\mathsf{G} \quad \mathsf{U} \quad \mathsf{E} \quad \mathsf{S} \quad \mathsf{T} \qquad \mathsf{B} \quad \mathsf{A} \quad \mathsf{T} \quad \mathsf{H}$ 

M A S T E R B A T H

KITCHEN-BEFORE

DINING | LIVING - BEFORE

MASTER BATH - BEFORE

GUEST BATH - BEFORE