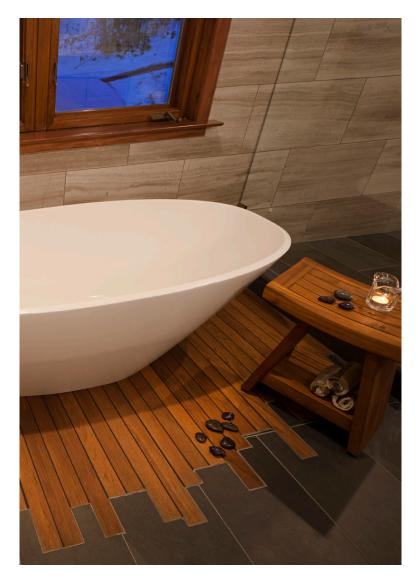

The project incorporated a large round window to mimic the portholes of a ship. The teak floor used in the master bath is salvaged from a previous sail boat project and a salvaged hatch pull ring was set into the kitchen window seat. Corner windows, skylights, and a folding glass door system infuse the rooms with light. The existing wood flooring, stair, and ceiling planks were whitewashed to bring light from the windows further into the rest of the house. Locally produced concrete countertops and wood cabinets grace the kitchen and baths.

M A S T E R B A T H

KITCHEN-BEFORE

DINING | LIVING - BEFORE

MASTER BATH - BEFORE

GUEST BATH - BEFORE