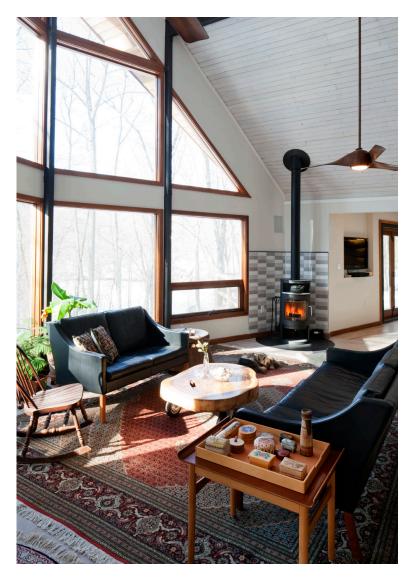

The project incorporated a large round window to mimic the portholes of a ship. The teak floor used in the master bath is salvaged from a previous sail boat project and a salvaged hatch pull ring was set into the kitchen window seat. Corner windows, skylights, and a folding glass door system infuse the rooms with light. The existing wood flooring, stair, and ceiling planks were whitewashed to bring light from the windows further into the rest of the house. Locally produced concrete countertops and wood cabinets grace the kitchen and baths.