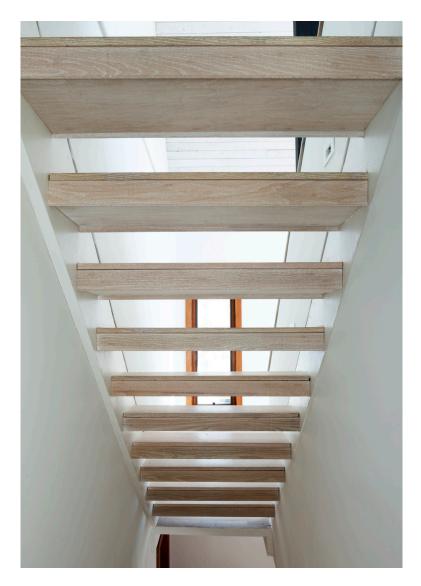

The project incorporated a large round window to mimic the portholes of a ship. The teak floor used in the master bath is salvaged from a previous sail boat project and a salvaged hatch pull ring was set into the kitchen window seat. Corner windows, skylights, and a folding glass door system infuse the rooms with light. The existing wood flooring, stair, and ceiling planks were whitewashed to bring light from the windows further into the rest of the house. Locally produced concrete countertops and wood cabinets grace the kitchen and baths.