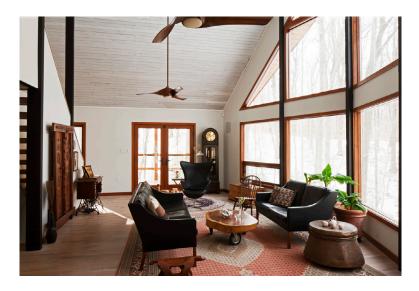

## N A U T I W O O D S R E N O V A T I O N

Annapolis, Maryland Residential Architecture

NautiWoods began with an existing 1988 post and beam 'A-frame' home nestled into the hillside overlooking Saltworks Creek in Annapolis, MD. The clients wanted to preserve the cabin-like exterior as-is while updating the 1988 interior kitchen, living, dining, bathrooms and master suite. They envisioned a modern, environmentally-friendly, light-filled, Scandinavian-style retreat.

The project incorporated a large round window to mimic the portholes of a ship. The teak floor used in the master bath is salvaged from a previous sail boat project and a salvaged hatch pull ring was set into the kitchen window seat. Corner windows, skylights, and a folding glass door system infuse the rooms with light. The existing wood flooring, stair, and ceiling planks were whitewashed to bring light from the windows further into the rest of the house. Locally produced concrete countertops and wood cabinets grace the kitchen and baths.