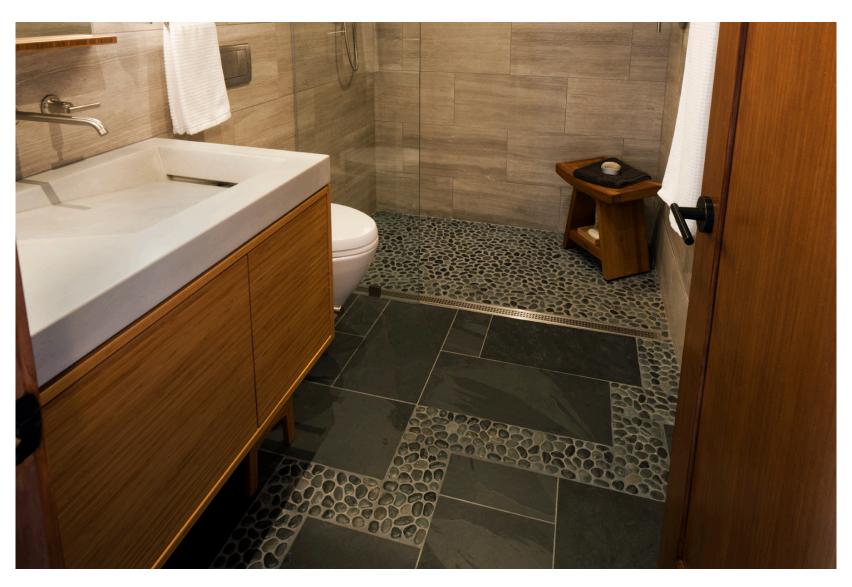

The project incorporated a large round window to mimic the portholes of a ship. The teak floor used in the master bath is salvaged from a previous sail boat project and a salvaged hatch pull ring was set into the kitchen window seat. Corner windows, skylights, and a folding glass door system infuse the rooms with light. The existing wood flooring, stair, and ceiling planks were whitewashed to bring light from the windows further into the rest of the house. Locally produced concrete countertops and wood cabinets grace the kitchen and baths.

M A S T E R B A T H

KITCHEN-BEFORE

DINING | LIVING - BEFORE

MASTER BATH - BEFORE

GUEST BATH - BEFORE