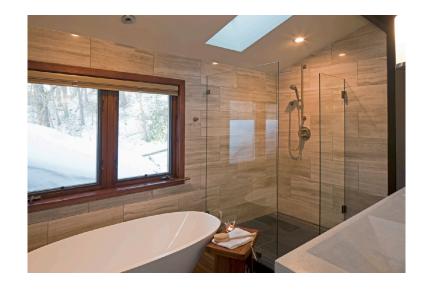

The project incorporated a large round window to mimic the portholes of a ship. The teak floor used in the master bath is salvaged from a previous sail boat project and a salvaged hatch pull ring was set into the kitchen window seat. Corner windows, skylights, and a folding glass door system infuse the rooms with light. The existing wood flooring, stair, and ceiling planks were whitewashed to bring light from the windows further into the rest of the house. Locally produced concrete countertops and wood cabinets grace the kitchen and baths.

M A S T E R B A T H

KITCHEN-BEFORE

DINING | LIVING - BEFORE

MASTER BATH - BEFORE

GUEST BATH - BEFORE