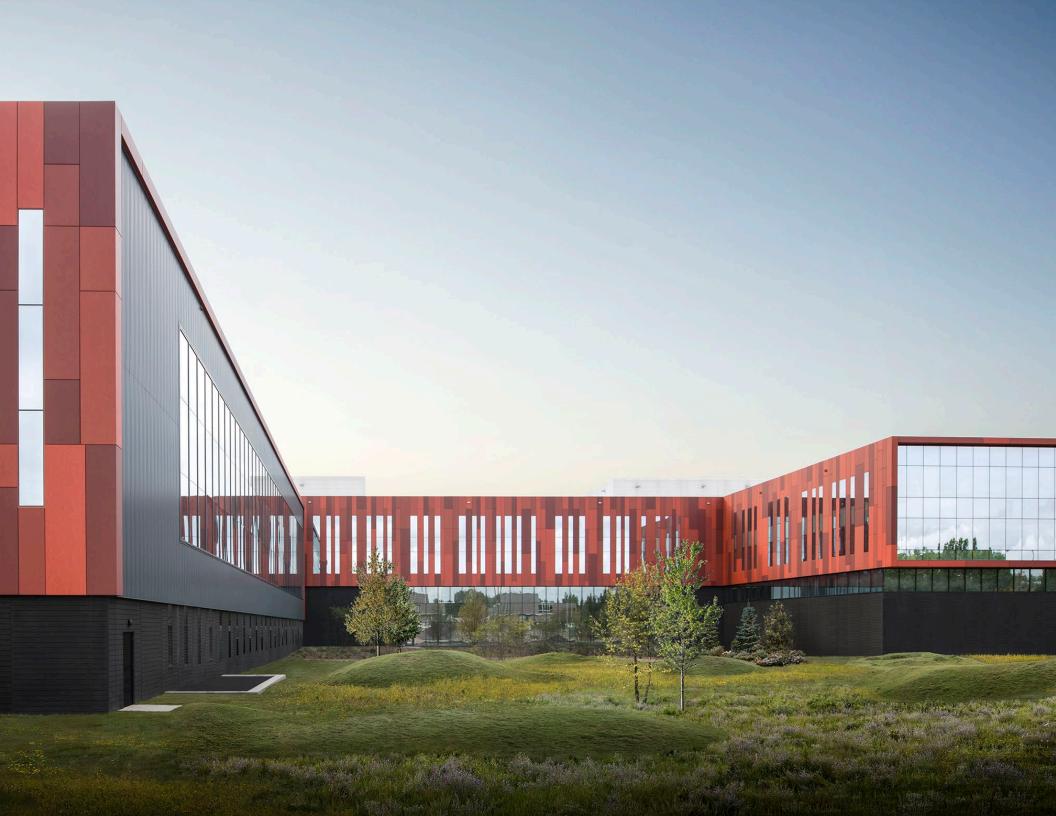

Design Solution

The design solution reinforces the notion of a campus, respects the natural surroundings and its place within the community, and connects and organizes spaces. The form and materiality of the buildings continue this thought with structures complementing one another in terms of size, shape, and orientation. Iconography is established through a minimal but persistent palette of glass, metal, and cast stone. The visual ordering of the buildings is a horizontal series of fields. The bottom third is an architectural cast stone and glass base in which the stone connects the building to the earth. The middle third hovers over the base and contains metal panels (solids) and glass (voids) in dialogue with the patterns of the woodland flora. The upper third consists of the rooftop which is a series of simple monitors of varying scales and shapes that engage the sky.