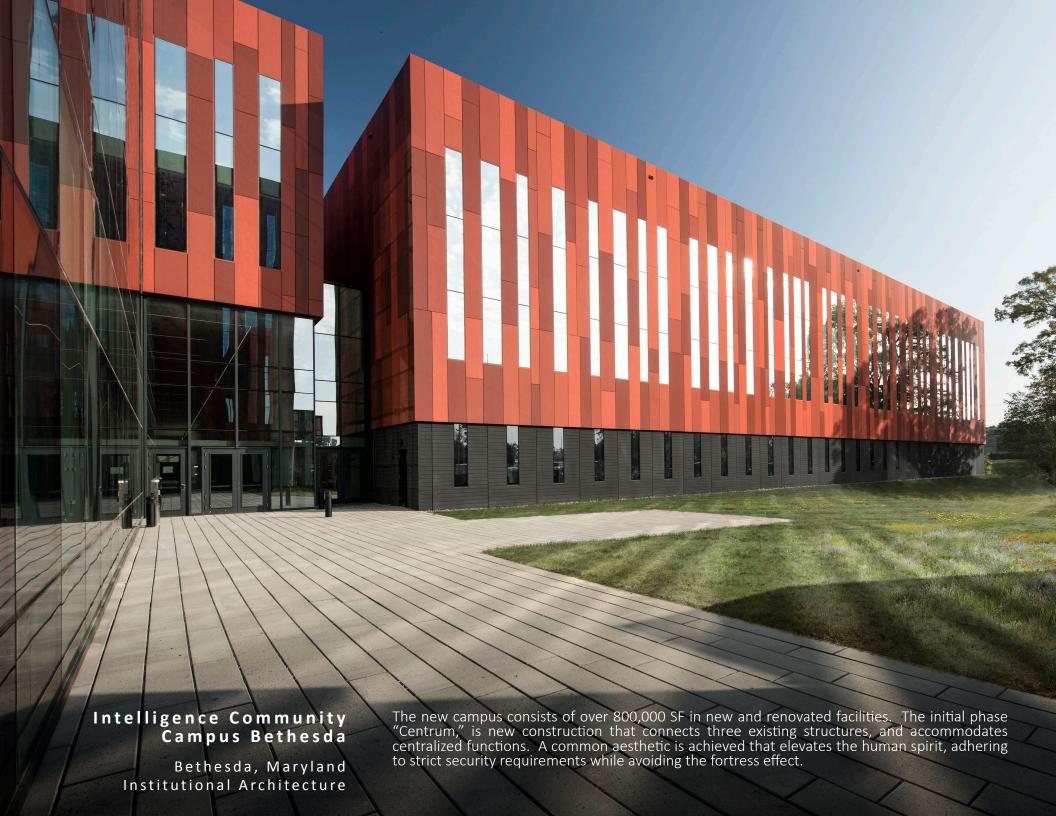

Design Solution

The design solution reinforces the notion of a campus, respects the natural surroundings and its place within the community, and connects and organizes spaces. The form and materiality of the buildings continue this thought with structures complementing one another in terms of size, shape, and orientation. Iconography is established through a minimal but persistent palette of glass, metal, and cast stone. The visual ordering of the buildings is a horizontal series of fields. The bottom third is an architectural cast stone and glass base in which the stone connects the building to the earth. The middle third hovers over the base and contains metal panels (solids) and glass (voids) in dialogue with the patterns of the woodland flora. The upper third consists of the rooftop which is a series of simple monitors of varying scales and shapes that engage the sky.