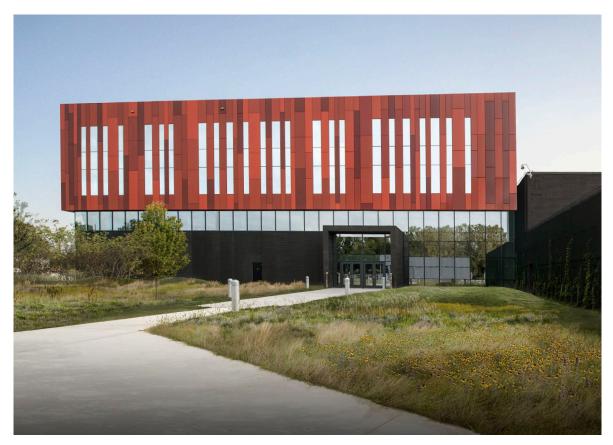

Design Solution

The design solution reinforces the notion of a campus, respects the natural surroundings and its place within the community, and connects and organizes spaces. The form and materiality of the buildings continue this thought with structures complementing one another in terms of size, shape, and orientation. Iconography is established through a minimal but persistent palette of glass, metal, and cast stone. The visual ordering of the buildings is a horizontal series of fields. The bottom third is an architectural cast stone and glass base in which the stone connects the building to the earth. The middle third hovers over the base and contains metal panels (solids) and glass (voids) in dialogue with the patterns of the woodland flora. The upper third consists of the rooftop which is a series of simple monitors of varying scales and shapes that engage the sky.