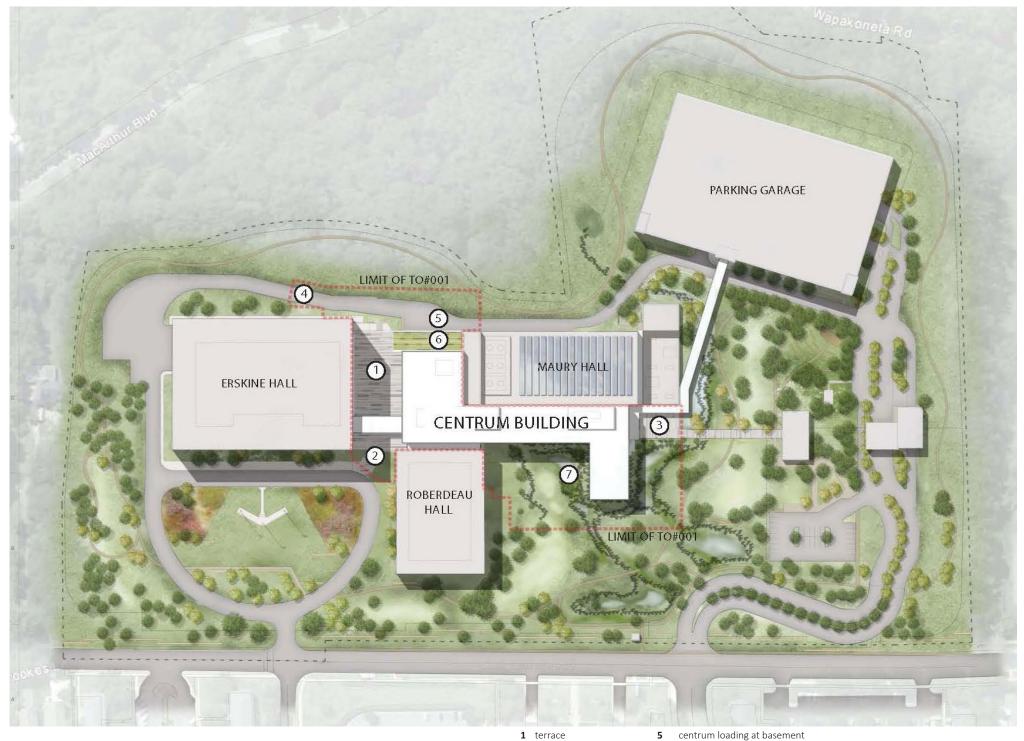

- 2 south entrance
- **3** entry from visitor center
- 4 access and control road
- vegetated terrace- level 01
- sculpted landscape stones w/ rain garden at low points for future development

Mission Support