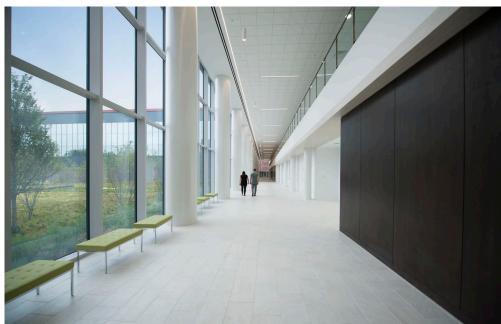

Design Solution

The design solution reinforces the notion of a campus, respects the natural surroundings and its place within the community, and connects and organizes spaces. The form and materiality of the buildings continue this thought with structures complementing one another in terms of size, shape, and orientation. Iconography is established through a minimal but persistent palette of glass, metal, and cast stone. The visual ordering of the buildings is a horizontal series of fields. The bottom third is an architectural cast stone and glass base in which the stone connects the building to the earth. The middle third hovers over the base and contains metal panels (solids) and glass (voids) in dialogue with the patterns of the woodland flora. The upper third consists of the rooftop which is a series of simple monitors of varying scales and shapes that engage the sky.