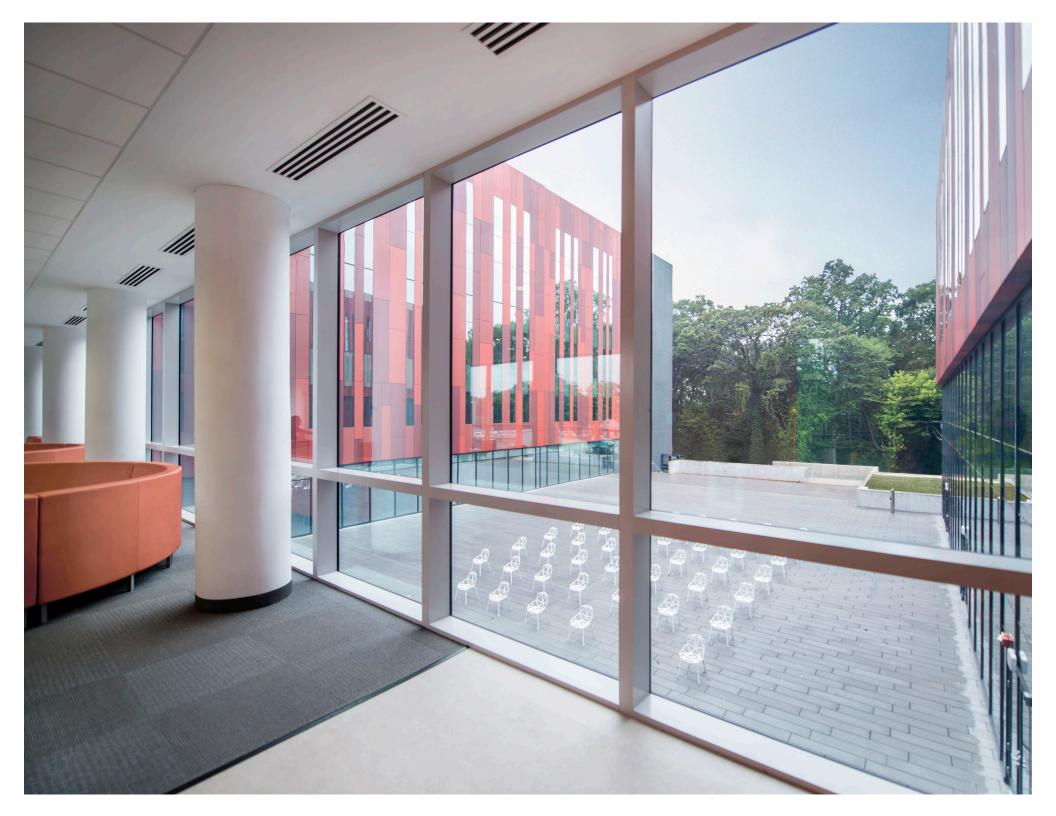

Design Solution

The design solution reinforces the notion of a campus, respects the natural surroundings and its place within the community, and connects and organizes spaces. The form and materiality of the buildings continue this thought with structures complementing one another in terms of size, shape, and orientation. Iconography is established through a minimal but persistent palette of glass, metal, and cast stone. The visual ordering of the buildings is a horizontal series of fields. The bottom third is an architectural cast stone and glass base in which the stone connects the building to the earth. The middle third hovers over the base and contains metal panels (solids) and glass (voids) in dialogue with the patterns of the woodland flora. The upper third consists of the rooftop which is a series of simple monitors of varying scales and shapes that engage the sky.