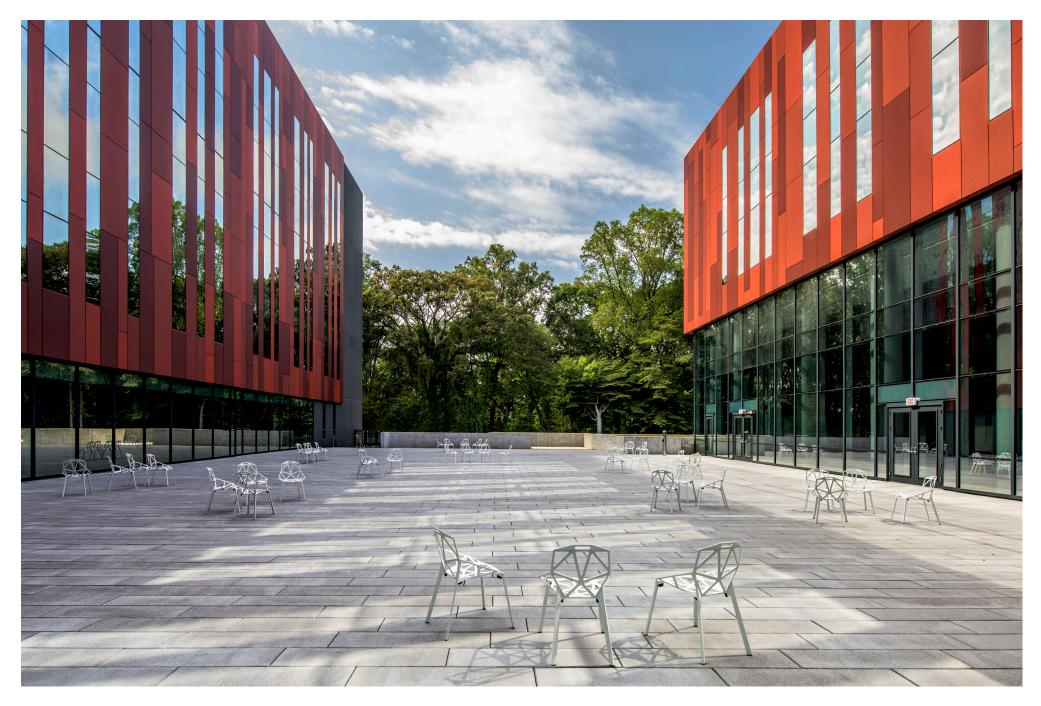

Design Solution

The design solution reinforces the notion of a campus, respects the natural surroundings and its place within the community, and connects and organizes spaces. The form and materiality of the buildings continue this thought with structures complementing one another in terms of size, shape, and orientation. Iconography is established through a minimal but persistent palette of glass, metal, and cast stone. The visual ordering of the buildings is a horizontal series of fields. The bottom third is an architectural cast stone and glass base in which the stone connects the building to the earth. The middle third hovers over the base and contains metal panels (solids) and glass (voids) in dialogue with the patterns of the woodland flora. The upper third consists of the rooftop which is a series of simple monitors of varying scales and shapes that engage the sky.