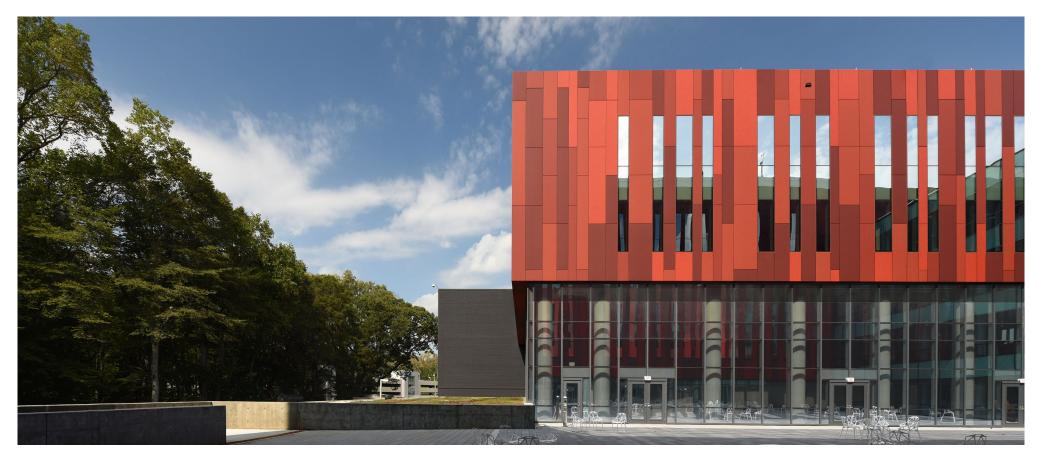

Design Solution

The design solution reinforces the notion of a campus, respects the natural surroundings and its place within the community, and connects and organizes spaces. The form and materiality of the buildings continue this thought with structures complementing one another in terms of size, shape, and orientation. Iconography is established through a minimal but persistent palette of glass, metal, and cast stone. The visual ordering of the buildings is a horizontal series of fields. The bottom third is an architectural cast stone and glass base in which the stone connects the building to the earth. The middle third hovers over the base and contains metal panels (solids) and glass (voids) in dialogue with the patterns of the woodland flora. The upper third consists of the rooftop which is a series of simple monitors of varying scales and shapes that engage the sky.