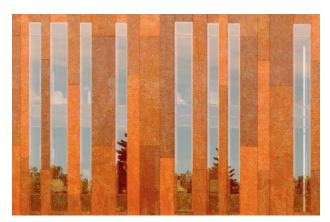

Design Solution

The design solution reinforces the notion of a campus, respects the natural surroundings and its place within the community, and connects and organizes spaces. The form and materiality of the buildings continue this thought with structures complementing one another in terms of size, shape, and orientation. Iconography is established through a minimal but persistent palette of glass, metal, and cast stone. The visual ordering of the buildings is a horizontal series of fields. The bottom third is an architectural cast stone and glass base in which the stone connects the building to the earth. The middle third hovers over the base and contains metal panels (solids) and glass (voids) in dialogue with the patterns of the woodland flora. The upper third consists of the rooftop which is a series of simple monitors of varying scales and shapes that engage the sky.