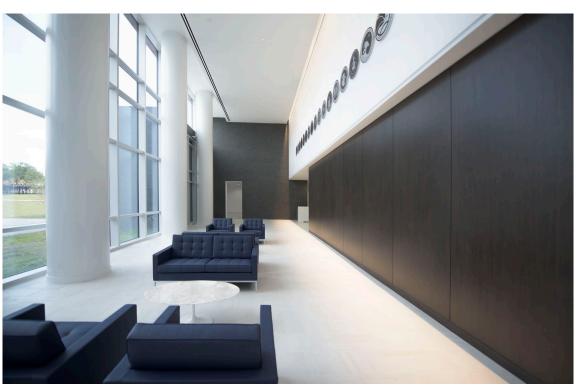

Design Solution

The design solution reinforces the notion of a campus, respects the natural surroundings and its place within the community, and connects and organizes spaces. The form and materiality of the buildings continue this thought with structures complementing one another in terms of size, shape, and orientation. Iconography is established through a minimal but persistent palette of glass, metal, and cast stone. The visual ordering of the buildings is a horizontal series of fields. The bottom third is an architectural cast stone and glass base in which the stone connects the building to the earth. The middle third hovers over the base and contains metal panels (solids) and glass (voids) in dialogue with the patterns of the woodland flora. The upper third consists of the rooftop which is a series of simple monitors of varying scales and shapes that engage the sky.