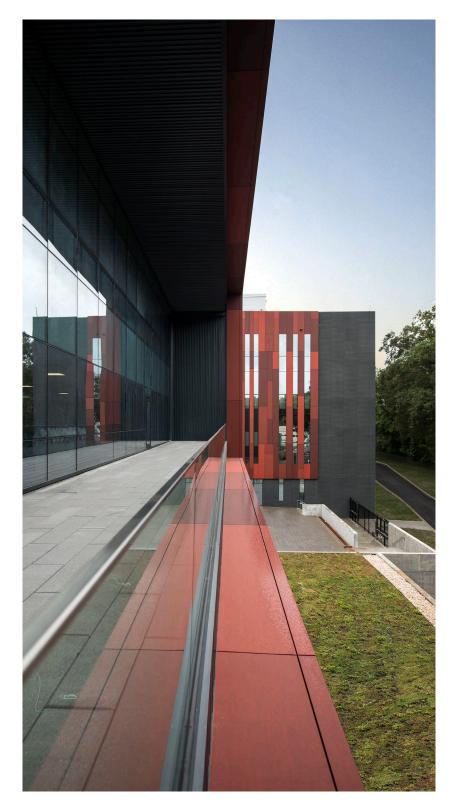

Design Solution

The design solution reinforces the notion of a campus, respects the natural surroundings and its place within the community, and connects and organizes spaces. The form and materiality of the buildings continue this thought with structures complementing one another in terms of size, shape, and orientation. Iconography is established through a minimal but persistent palette of glass, metal, and cast stone. The visual ordering of the buildings is a horizontal series of fields. The bottom third is an architectural cast stone and glass base in which the stone connects the building to the earth. The middle third hovers over the base and contains metal panels (solids) and glass (voids) in dialogue with the patterns of the woodland flora. The upper third consists of the rooftop which is a series of simple monitors of varying scales and shapes that engage the sky.