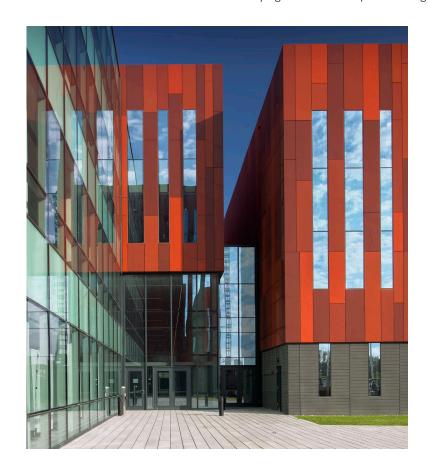

Design Solution

The design solution reinforces the notion of a campus, respects the natural surroundings and its place within the community, and connects and organizes spaces. The form and materiality of the buildings continue this thought with structures complementing one another in terms of size, shape, and orientation. Iconography is established through a minimal but persistent palette of glass, metal, and cast stone. The visual ordering of the buildings is a horizontal series of fields. The bottom third is an architectural cast stone and glass base in which the stone connects the building to the earth. The middle third hovers over the base and contains metal panels (solids) and glass (voids) in dialogue with the patterns of the woodland flora. The upper third consists of the rooftop which is a series of simple monitors of varying scales and shapes that engage the sky.