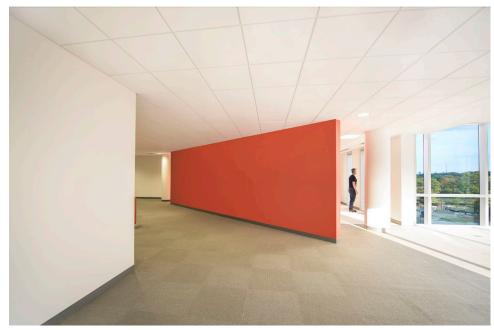

Design Solution

The design solution reinforces the notion of a campus, respects the natural surroundings and its place within the community, and connects and organizes spaces. The form and materiality of the buildings continue this thought with structures complementing one another in terms of size, shape, and orientation. Iconography is established through a minimal but persistent palette of glass, metal, and cast stone. The visual ordering of the buildings is a horizontal series of fields. The bottom third is an architectural cast stone and glass base in which the stone connects the building to the earth. The middle third hovers over the base and contains metal panels (solids) and glass (voids) in dialogue with the patterns of the woodland flora. The upper third consists of the rooftop which is a series of simple monitors of varying scales and shapes that engage the sky.