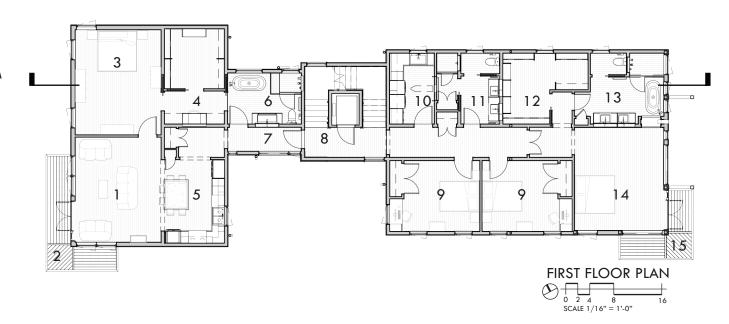

- 1. GARAGE
- 2. GARDEN STORAGE
- 3. STORAGE
- 4. COVERED PATIO
- 5. IN-LAW BEDROOM
- 6. IN-LAW DRESSING
- 7. IN-LAW BATH
- 8. LAUNDRY
- 9. BATH
- 10. MASTER DRESSING
- 11. MASTER BATH
- 12. STAIR TOWER
- 13. MECH
- 14. STORAGE
- 15. KITCHEN
- 16. DINING