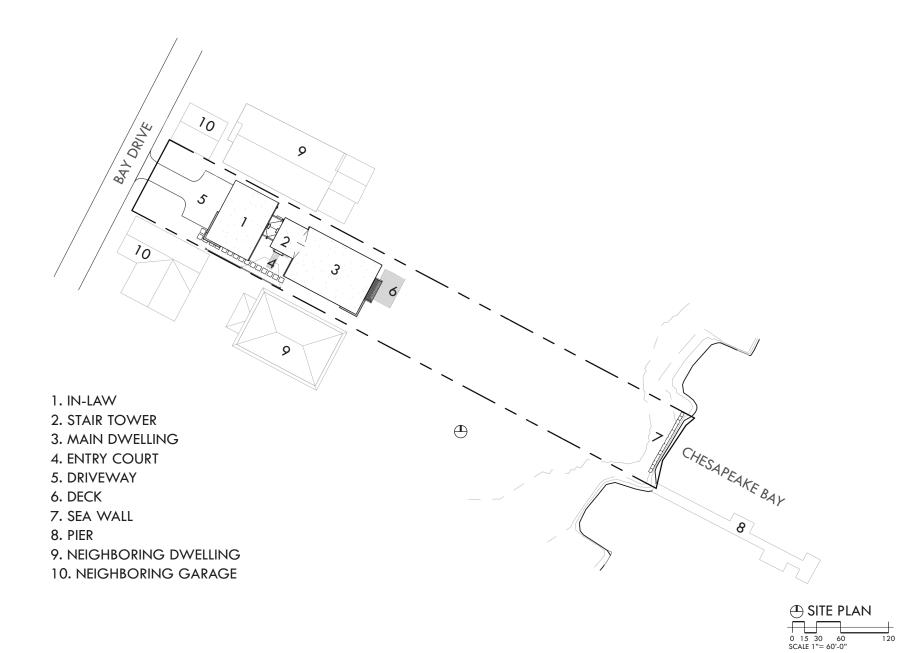

## MIDDLE RIVER WATERFRONT MIDDLE RIVER, MD

ONE AND TWO FAMILY RESIDENTIAL DESIGN

This contemporary house was designed on a difficult 50' wide waterfront lot in Middle River. The house took advantage of the footprint of the mother's existing house (since razed) to maintain proximity to the water's edge. The dwelling was designed for a couple, their children, and the mother of the family. In response, the house was designed with a central stair/elevator core joining two separate living pods for the respective generations. Because the entire site is located in the flood plain, the first floor containing sleeping areas is elevated a full story above grade, with the living spaces placed on the second floor above to take full advantage of the views. Furthermore, the traditional slope of the roof was inverted to maximize the height of the exterior walls to provide the home with an abundance of natural light and expansive vistas. The residence is constructed from sustainable, yet durable, materials to withstand the harsh waterfont environment.