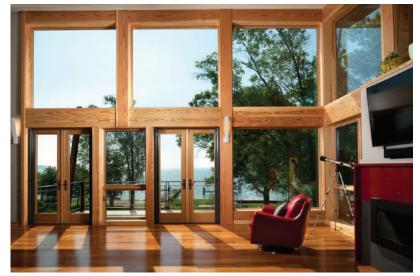

## MIDDLE RIVER WATERFRONT MIDDLE RIVER, MD

ONE AND TWO FAMILY RESIDENTIAL DESIGN

This contemporary house was designed on a difficult 50' wide waterfront lot in Middle River. The house took advantage of the footprint of the mother's existing house (since razed) to maintain proximity to the water's edge. The dwelling was designed for a couple, their children, and the mother of the family. In response, the house was designed with a central stair/elevator core joining two separate living pods for the respective generations. Because the entire site is located in the flood plain, the first floor containing sleeping areas is elevated a full story above grade, with the living spaces placed on the second floor above to take full advantage of the views. Furthermore, the traditional slope of the roof was inverted to maximize the height of the exterior walls to provide the home with an abundance of natural light and expansive vistas. The residence is constructed from sustainable, yet durable, materials to withstand the harsh waterfont environment.