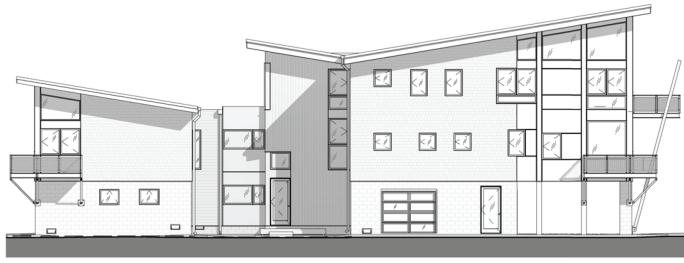

EAST ELEVATION

RESIDENCE FROM PIER

WEST ELEVATION

0 2 4 8 16 SCALE 1/16" = 1'-0"

ENTRY COURT STAIR TOWER

MASTER BEDROOM BALCONY

MASTER BATH

APARTMENT BATH