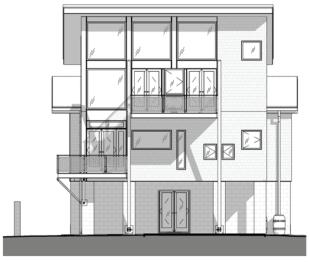

EAST ELEVATION

RESIDENCE FROM PIER

WEST ELEVATION

0 2 4 8 16 SCALE 1/16" = 1'-0"

ENTRY COURT STAIR TOWER

MASTER BEDROOM BALCONY

MASTER BATH

APARTMENT BATH