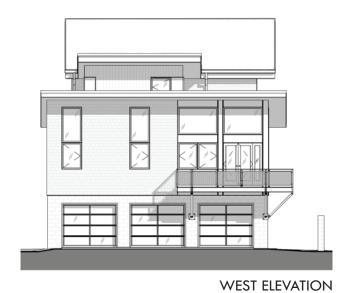

EAST ELEVATION

RESIDENCE FROM PIER

WEST ELEVATION

0 2 4 8 16 SCALE 1/16" = 1'-0"

ENTRY COURT STAIR TOWER

MASTER BEDROOM BALCONY

MASTER BATH

APARTMENT BATH