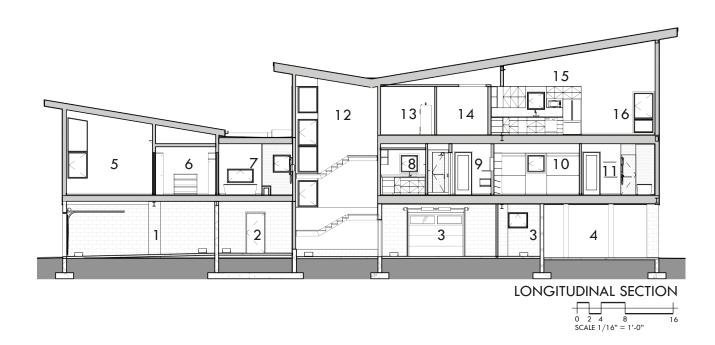

- 1. IN-LAW SITTING
- 2. IN-LAW BALCONY
- 3. IN-LAW BEDROOM
- 4. IN-LAW DRESSING
- 5. IN-LAW KITCHEN
- 6. IN-LAW BATH
- 7. IN-LAW GALLERY
- 8. ELEVATOR/STAIR TOWER
- 9. BEDROOM
- 10. LAUNDRY
- 11. BATH
- 12. MASTER DRESSING
- 13. MASTER BATH
- 14. MASTER BEDROOM
- 15. MASTER BALCONY
- 16. MECHANICAL
- 17. STORAGE
- 18. PANTRY
- 19. POWDER ROOM
- 20. OFFICE
- 21. KITCHEN
- 22. DINING
- 23. SITTING
- 24. BALCONY