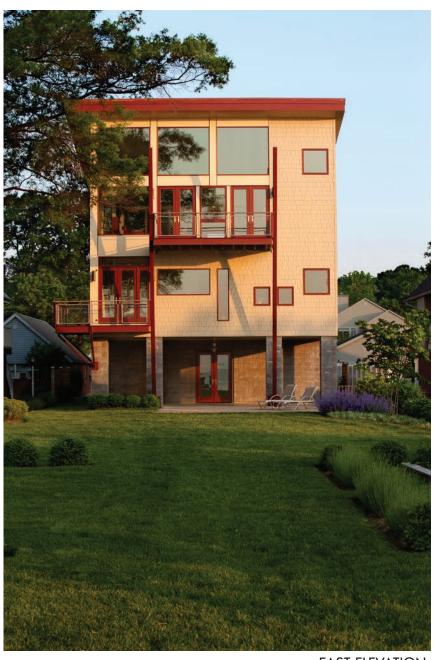

EAST ELEVATION

RESIDENCE FROM PIER

WEST ELEVATION

0 2 4 8 16 SCALE 1/16" = 1'-0"

ENTRY COURT STAIR TOWER

MASTER BEDROOM BALCONY

MASTER BATH

APARTMENT BATH