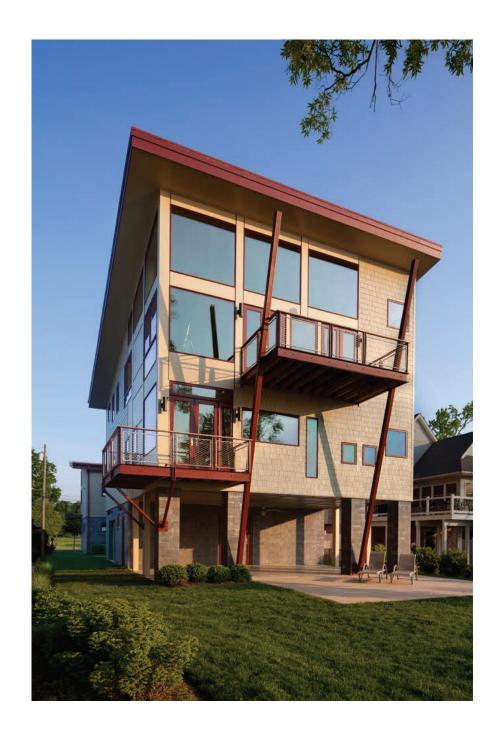

## MIDDLE RIVER WATERFRONT MIDDLE RIVER, MD

ONE AND TWO FAMILY RESIDENTIAL DESIGN

This contemporary house was designed on a difficult 50' wide waterfront lot in Middle River. The house took advantage of the footprint of the mother's existing house (since razed) to maintain proximity to the water's edge. The dwelling was designed for a couple, their children, and the mother of the family. In response, the house was designed with a central stair/elevator core joining two separate living pods for the respective generations. Because the entire site is located in the flood plain, the first floor containing sleeping areas is elevated a full story above grade, with the living spaces placed on the second floor above to take full advantage of the views. Furthermore, the traditional slope of the roof was inverted to maximize the height of the exterior walls to provide the home with an abundance of natural light and expansive vistas. The residence is constructed from sustainable, yet durable, materials to withstand the harsh waterfont environment.

EAST ELEVATION

RESIDENCE FROM PIER

WEST ELEVATION

0 2 4 8 16 SCALE 1/16" = 1'-0"

ENTRY COURT STAIR TOWER

MASTER BEDROOM BALCONY

MASTER BATH

APARTMENT BATH