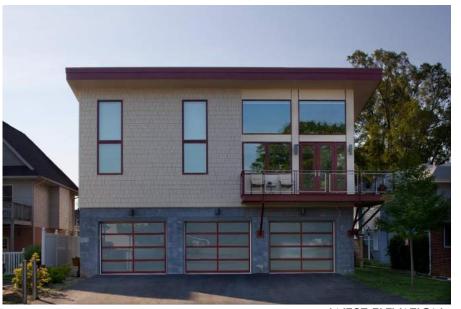

## MIDDLE RIVER WATERFRONT MIDDLE RIVER, MD

ONE AND TWO FAMILY RESIDENTIAL DESIGN

This contemporary house was designed on a difficult 50' wide waterfront lot in Middle River. The house took advantage of the footprint of the mother's existing house (since razed) to maintain proximity to the water's edge. The dwelling was designed for a couple, their children, and the mother of the family. In response, the house was designed with a central stair/elevator core joining two separate living pods for the respective generations. Because the entire site is located in the flood plain, the first floor containing sleeping areas is elevated a full story above grade, with the living spaces placed on the second floor above to take full advantage of the views. Furthermore, the traditional slope of the roof was inverted to maximize the height of the exterior walls to provide the home with an abundance of natural light and expansive vistas. The residence is constructed from sustainable, yet durable, materials to withstand the harsh waterfont environment.

EAST ELEVATION

RESIDENCE FROM PIER

WEST ELEVATION

0 2 4 8 16 SCALE 1/16" = 1'-0"

ENTRY COURT STAIR TOWER

MASTER BEDROOM BALCONY

MASTER BATH

APARTMENT BATH