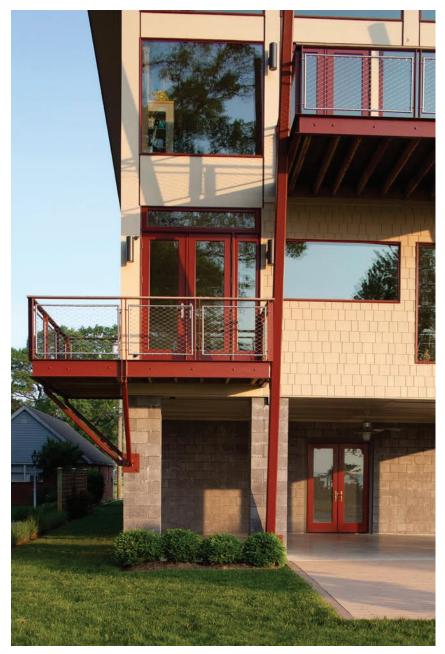

EAST ELEVATION

RESIDENCE FROM PIER

WEST ELEVATION

0 2 4 8 16 SCALE 1/16" = 1'-0"

ENTRY COURT STAIR TOWER

MASTER BEDROOM BALCONY

MASTER BATH

APARTMENT BATH