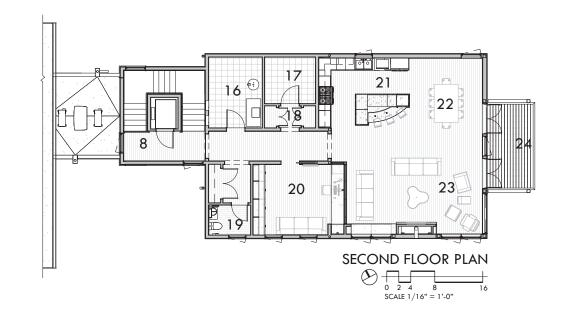

- 1. IN-LAW SITTING
- 2. IN-LAW BALCONY
- 3. IN-LAW BEDROOM
- 4. IN-LAW DRESSING
- 5. IN-LAW KITCHEN
- 6. IN-LAW BATH
- 7. IN-LAW GALLERY
- 8. ELEVATOR/STAIR TOWER
- 9. BEDROOM
- 10. LAUNDRY
- 11. BATH
- 12. MASTER DRESSING
- 13. MASTER BATH
- 14. MASTER BEDROOM
- 15. MASTER BALCONY
- 16. MECHANICAL
- 17. STORAGE
- 18. PANTRY
- 19. POWDER ROOM
- 20. OFFICE
- 21. KITCHEN
- 22. DINING
- 23. SITTING
- 24. BALCONY