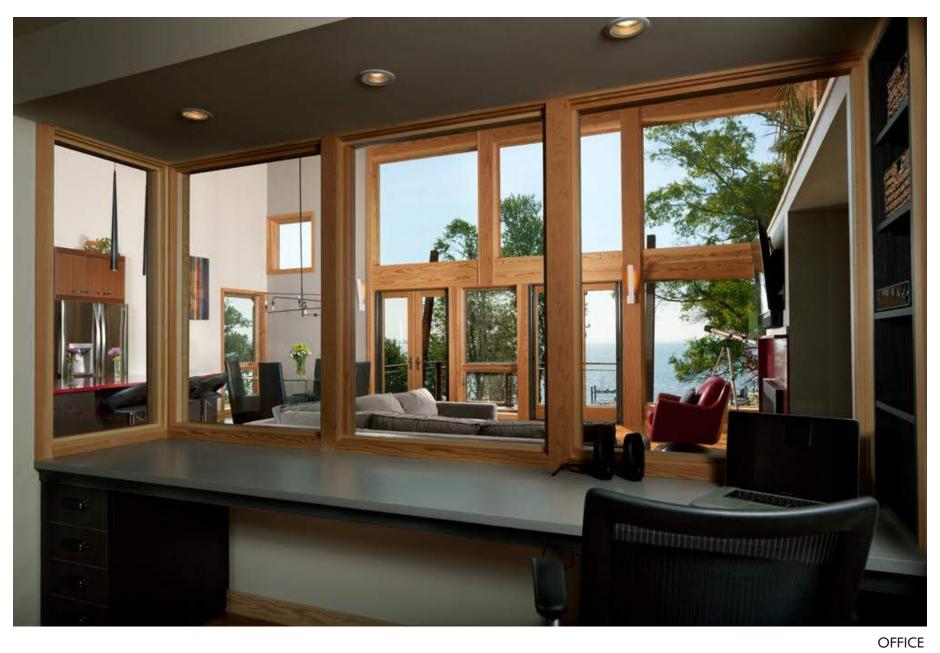

## MIDDLE RIVER WATERFRONT MIDDLE RIVER, MD

ONE AND TWO FAMILY RESIDENTIAL DESIGN

This contemporary house was designed on a difficult 50' wide waterfront lot in Middle River. The house took advantage of the footprint of the mother's existing house (since razed) to maintain proximity to the water's edge. The dwelling was designed for a couple, their children, and the mother of the family. In response, the house was designed with a central stair/elevator core joining two separate living pods for the respective generations. Because the entire site is located in the flood plain, the first floor containing sleeping areas is elevated a full story above grade, with the living spaces placed on the second floor above to take full advantage of the views. Furthermore, the traditional slope of the roof was inverted to maximize the height of the exterior walls to provide the home with an abundance of natural light and expansive vistas. The residence is constructed from sustainable, yet durable, materials to withstand the harsh waterfont environment.