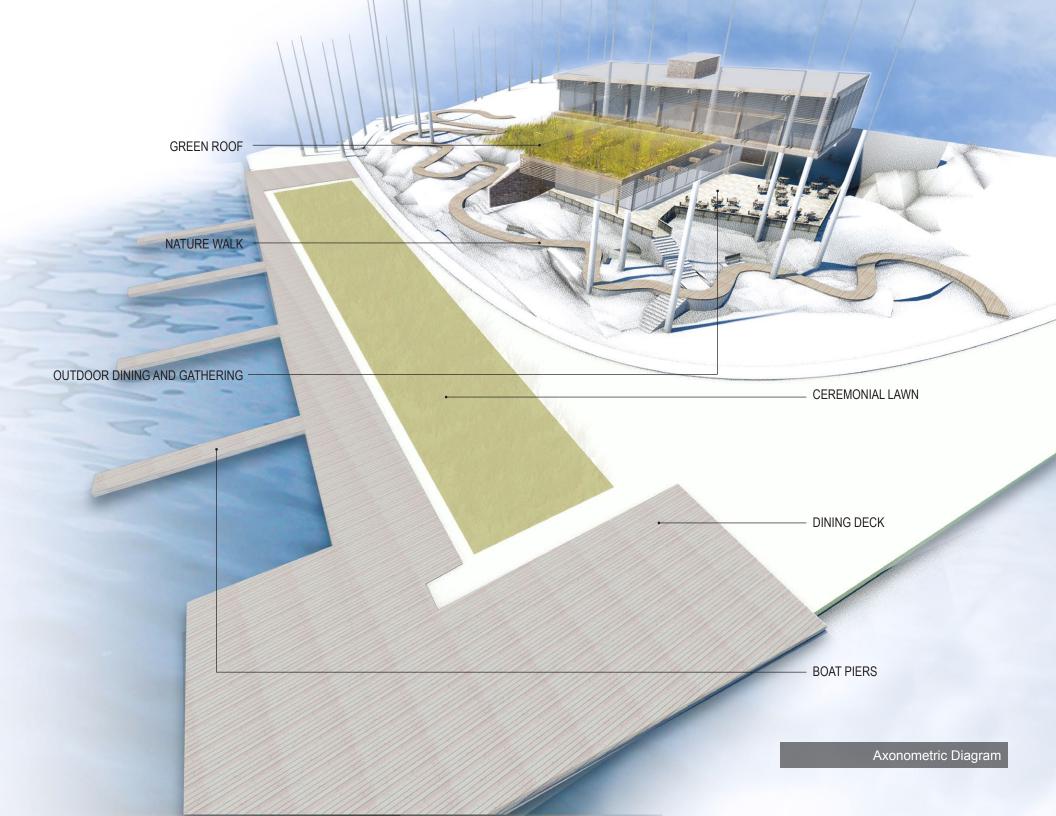

## Lorton, Virginia Unbuilt Architecture- Commissioned Projects

**SYNOPSIS** 

Consisting of two stacked volumes, the upper volume will house the main entry, environmental education displays, and main event space along with the support and vertical circulation. This volume sits perpendicular to the lower volume creating the opportunity for a plaza facing the Occoquan River on the lower volume's roof. The volume's form is simple with a mono-sloped roof. The roof opens towards the river, exposing the warmth of polished concrete floors and exposed wood structure.

The lower volume holds the café / park concession, kitchen, food prep, storage and loading dock. The lower volume is partially buried into the hillside, the café opens out towards the South onto the plaza. This plaza integrates into a new pathway system connecting you to the river.