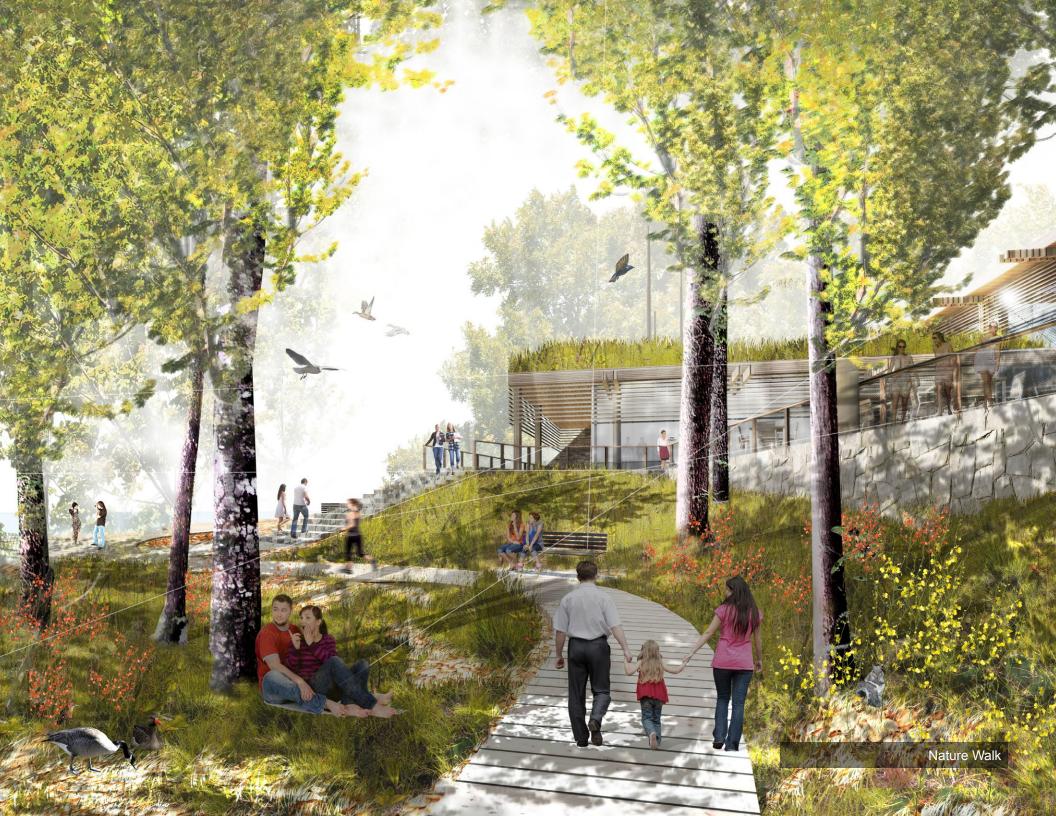

The lower volume holds the café / park concession, kitchen, food prep, storage and loading dock. The lower volume is partially buried into the hillside, the café opens out towards the South onto the plaza. This plaza integrates into a new pathway system connecting you to the river.