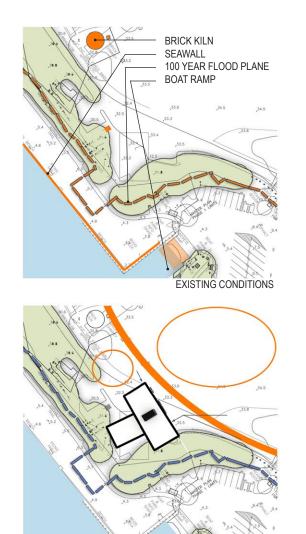

The lower volume holds the café / park concession, kitchen, food prep, storage and loading dock. The lower volume is partially buried into the hillside, the café opens out towards the South onto the plaza. This plaza integrates into a new pathway system connecting you to the river.

| organize the program and navigate the site's terrain. They are held to | pression of site and program. The building's stacking volumes are used to gether by a central circulation core. The volumes are also positioned to create iver. The building will act as a lantern, illuminating the special events held within, |
|------------------------------------------------------------------------|--------------------------------------------------------------------------------------------------------------------------------------------------------------------------------------------------------------------------------------------------|
|------------------------------------------------------------------------|--------------------------------------------------------------------------------------------------------------------------------------------------------------------------------------------------------------------------------------------------|