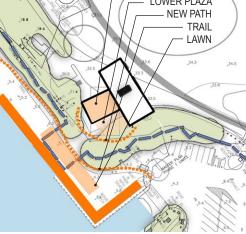

## Lorton, Virginia Unbuilt Architecture- Commissioned Projects

**SYNOPSIS** 

Consisting of two stacked volumes, the upper volume will house the main entry, environmental education displays, and main event space along with the support and vertical circulation. This volume sits perpendicular to the lower volume creating the opportunity for a plaza facing the Occoquan River on the lower volume's roof. The volume's form is simple with a mono-sloped roof. The roof opens towards the river, exposing the warmth of polished concrete floors and exposed wood structure.

The lower volume holds the café / park concession, kitchen, food prep, storage and loading dock. The lower volume is partially buried into the hillside, the café opens out towards the South onto the plaza. This plaza integrates into a new pathway system connecting you to the river.