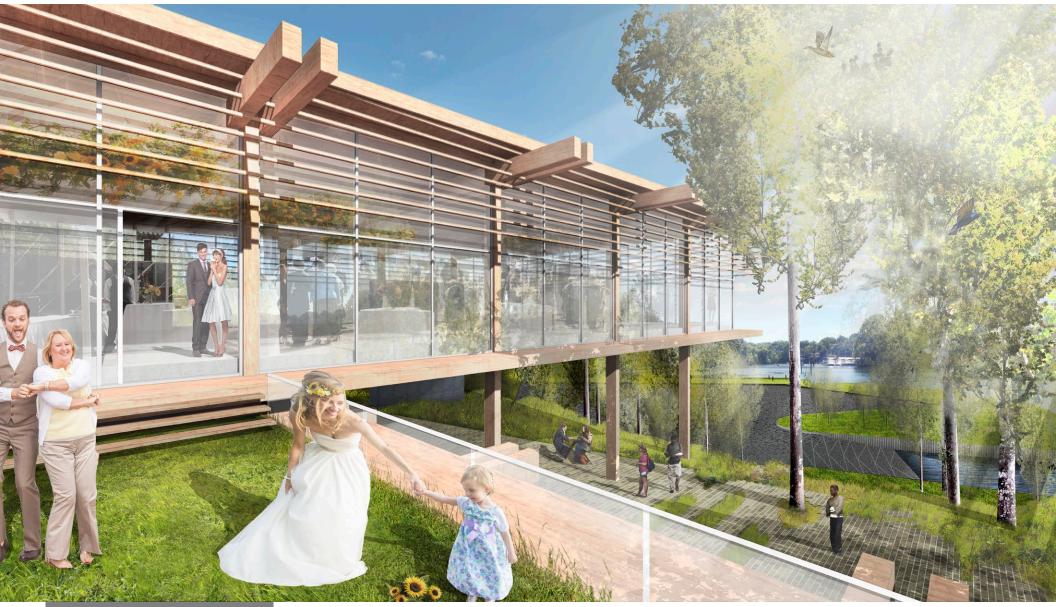

## Lorton, Virginia Unbuilt Architecture- Commissioned Projects

**SYNOPSIS** 

Consisting of two stacked volumes, the upper volume will house the main entry, environmental education displays, and main event space along with the support and vertical circulation. This volume sits perpendicular to the lower volume creating the opportunity for a plaza facing the Occoquan River on the lower volume's roof. The volume's form is simple with a mono-sloped roof. The roof opens towards the river, exposing the warmth of polished concrete floors and exposed wood structure.