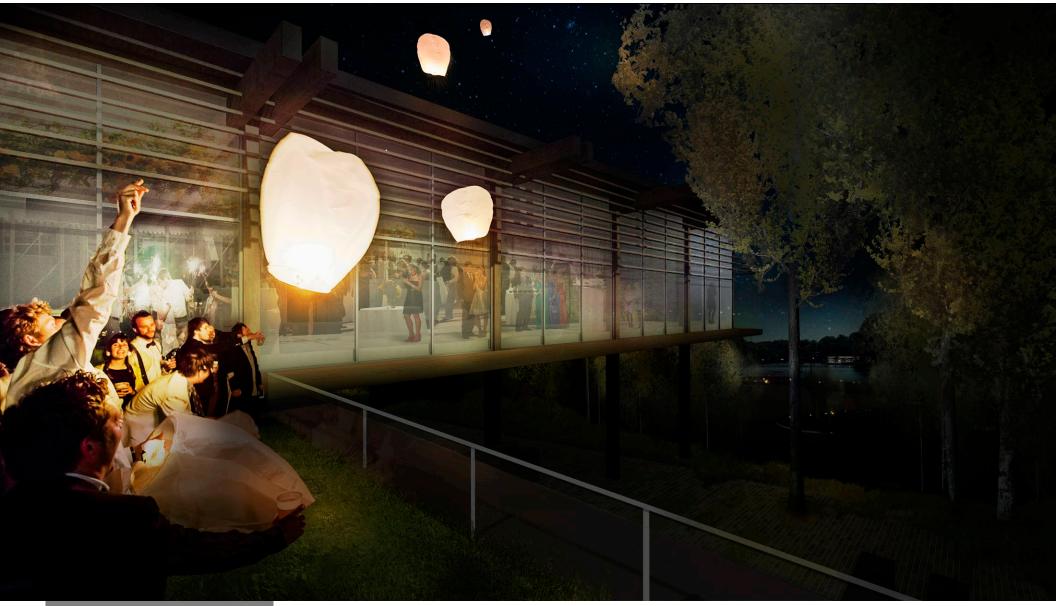

## Lorton, Virginia Unbuilt Architecture- Commissioned Projects

**SYNOPSIS** 

Consisting of two stacked volumes, the upper volume will house the main entry, environmental education displays, and main event space along with the support and vertical circulation. This volume sits perpendicular to the lower volume creating the opportunity for a plaza facing the Occoquan River on the lower volume's roof. The volume's form is simple with a mono-sloped roof. The roof opens towards the river, exposing the warmth of polished concrete floors and exposed wood structure.

| organize the program and navigate the site's terrain. They are held to | pression of site and program. The building's stacking volumes are used to gether by a central circulation core. The volumes are also positioned to create iver. The building will act as a lantern, illuminating the special events held within, |
|------------------------------------------------------------------------|--------------------------------------------------------------------------------------------------------------------------------------------------------------------------------------------------------------------------------------------------|
|------------------------------------------------------------------------|--------------------------------------------------------------------------------------------------------------------------------------------------------------------------------------------------------------------------------------------------|

Outdoor Roof Terrace at Night