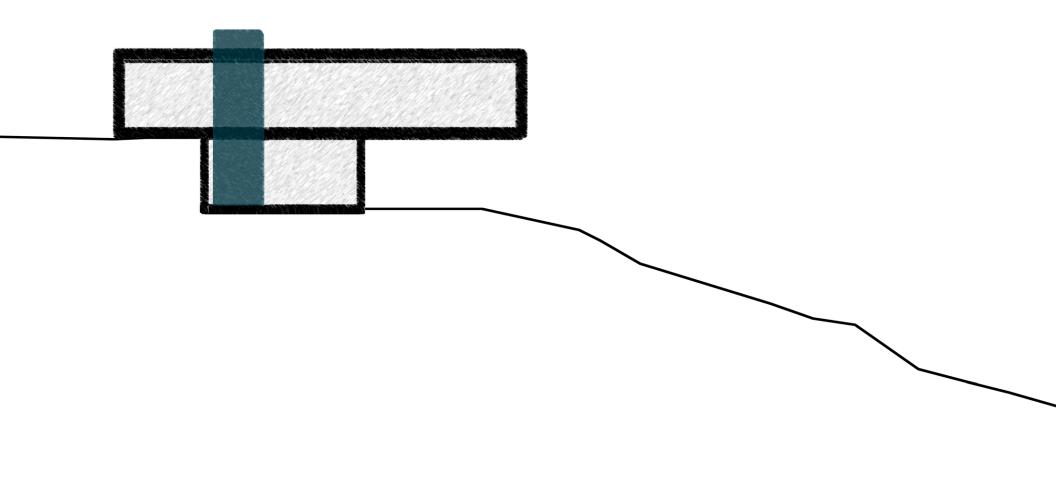

## Lorton, Virginia Unbuilt Architecture- Commissioned Projects

**SYNOPSIS** 

Consisting of two stacked volumes, the upper volume will house the main entry, environmental education displays, and main event space along with the support and vertical circulation. This volume sits perpendicular to the lower volume creating the opportunity for a plaza facing the Occoquan River on the lower volume's roof. The volume's form is simple with a mono-sloped roof. The roof opens towards the river, exposing the warmth of polished concrete floors and exposed wood structure.

The lower volume holds the café / park concession, kitchen, food prep, storage and loading dock. The lower volume is partially buried into the hillside, the café opens out towards the South onto the plaza. This plaza integrates into a new pathway system connecting you to the river.

| organize the program and navigate the site's terrain. They are held to | pression of site and program. The building's stacking volumes are used to gether by a central circulation core. The volumes are also positioned to create iver. The building will act as a lantern, illuminating the special events held within, |
|------------------------------------------------------------------------|--------------------------------------------------------------------------------------------------------------------------------------------------------------------------------------------------------------------------------------------------|
|------------------------------------------------------------------------|--------------------------------------------------------------------------------------------------------------------------------------------------------------------------------------------------------------------------------------------------|