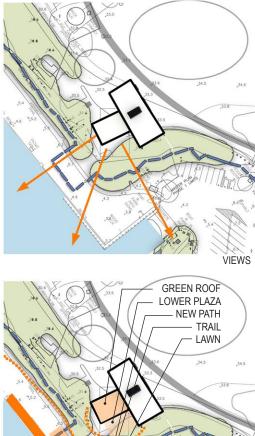

## Lorton, Virginia Unbuilt Architecture- Commissioned Projects

**SYNOPSIS** 

Consisting of two stacked volumes, the upper volume will house the main entry, environmental education displays, and main event space along with the support and vertical circulation. This volume sits perpendicular to the lower volume creating the opportunity for a plaza facing the Occoquan River on the lower volume's roof. The volume's form is simple with a mono-sloped roof. The roof opens towards the river, exposing the warmth of polished concrete floors and exposed wood structure.

The lower volume holds the café / park concession, kitchen, food prep, storage and loading dock. The lower volume is partially buried into the hillside, the café opens out towards the South onto the plaza. This plaza integrates into a new pathway system connecting you to the river.