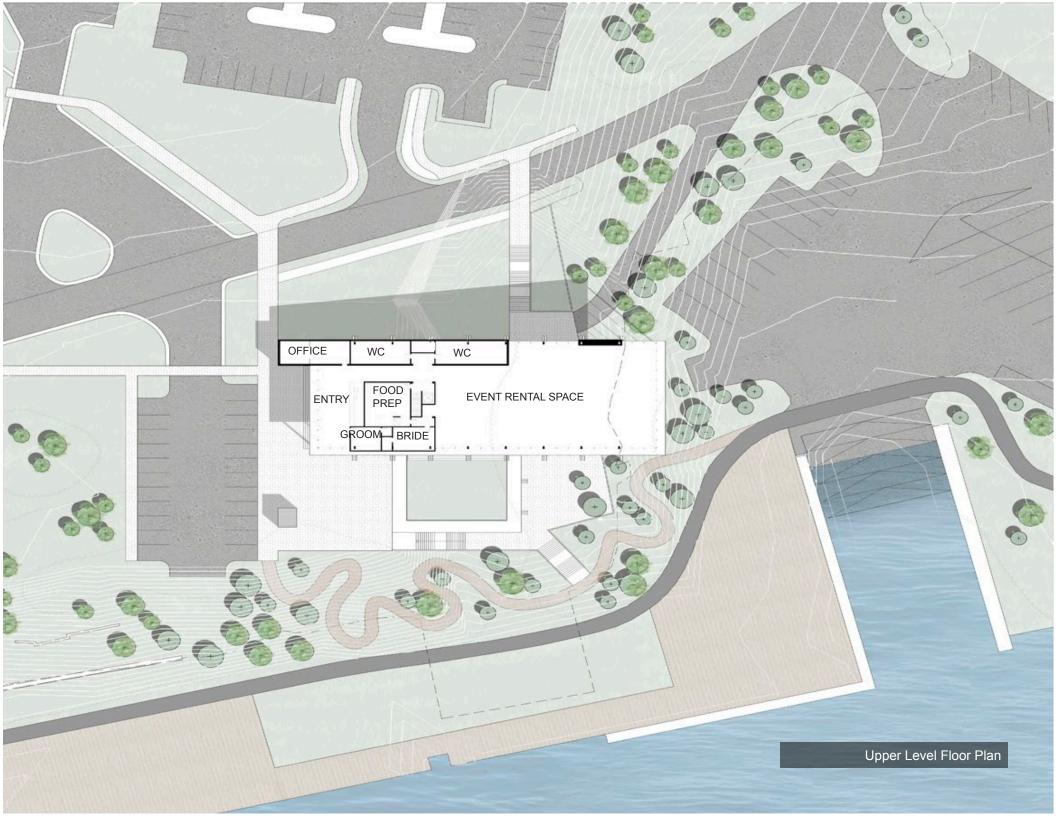

## Lorton, Virginia Unbuilt Architecture- Commissioned Projects

**SYNOPSIS** 

Consisting of two stacked volumes, the upper volume will house the main entry, environmental education displays, and main event space along with the support and vertical circulation. This volume sits perpendicular to the lower volume creating the opportunity for a plaza facing the Occoquan River on the lower volume's roof. The volume's form is simple with a mono-sloped roof. The roof opens towards the river, exposing the warmth of polished concrete floors and exposed wood structure.

The lower volume holds the café / park concession, kitchen, food prep, storage and loading dock. The lower volume is partially buried into the hillside, the café opens out towards the South onto the plaza. This plaza integrates into a new pathway system connecting you to the river.