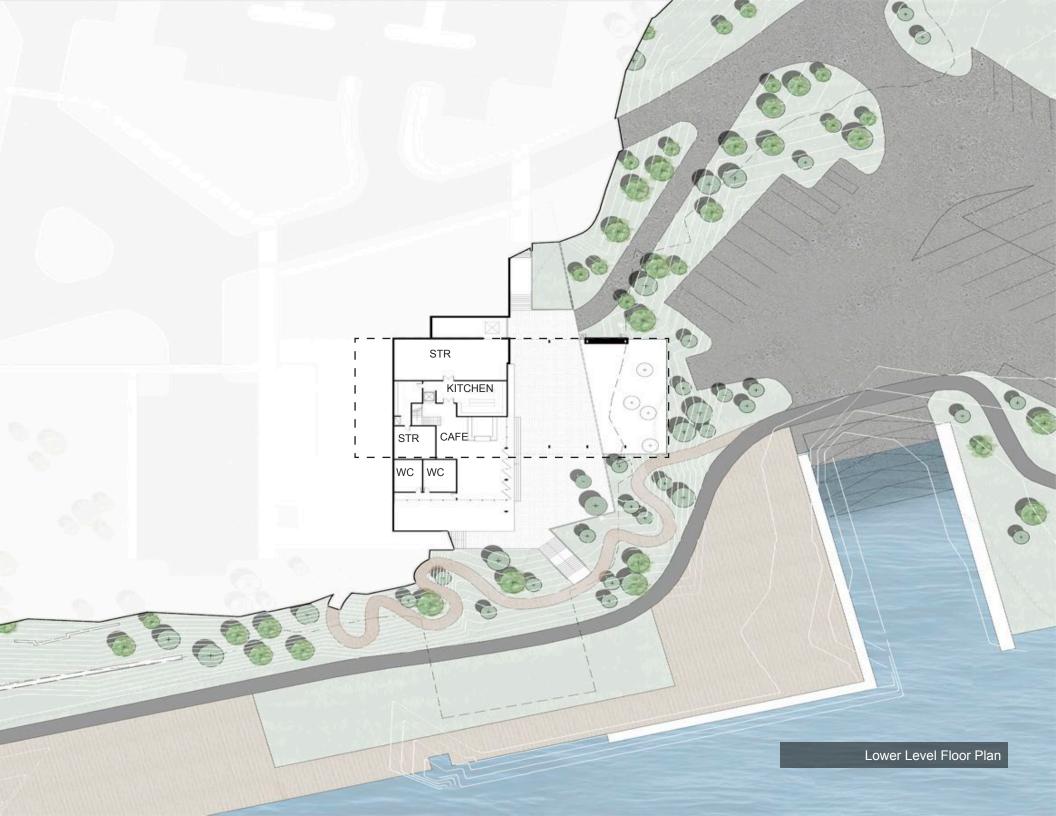

The lower volume holds the café / park concession, kitchen, food prep, storage and loading dock. The lower volume is partially buried into the hillside, the café opens out towards the South onto the plaza. This plaza integrates into a new pathway system connecting you to the river.