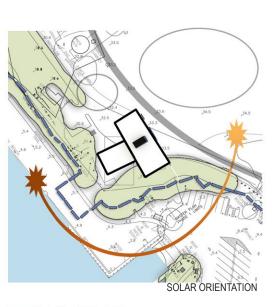

| organize the program and navigate the site's terrain. They are held to | pression of site and program. The building's stacking volumes are used to gether by a central circulation core. The volumes are also positioned to create iver. The building will act as a lantern, illuminating the special events held within, |
|------------------------------------------------------------------------|--------------------------------------------------------------------------------------------------------------------------------------------------------------------------------------------------------------------------------------------------|
|------------------------------------------------------------------------|--------------------------------------------------------------------------------------------------------------------------------------------------------------------------------------------------------------------------------------------------|