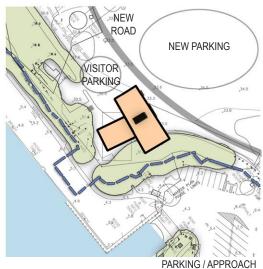

## **OCCOQUAN REGIONAL PARK**

## Lorton, Virginia Unbuilt Architecture- Commissioned Projects

**SYNOPSIS** 

Consisting of two stacked volumes, the upper volume will house the main entry, environmental education displays, and main event space along with the support and vertical circulation. This volume sits perpendicular to the lower volume creating the opportunity for a plaza facing the Occoquan River on the lower volume's roof. The volume's form is simple with a mono-sloped roof. The roof opens towards the river, exposing the warmth of polished concrete floors and exposed wood structure.

The lower volume holds the café / park concession, kitchen, food prep, storage and loading dock. The lower volume is partially buried into the hillside, the café opens out towards the South onto the plaza. This plaza integrates into a new pathway system connecting you to the river.