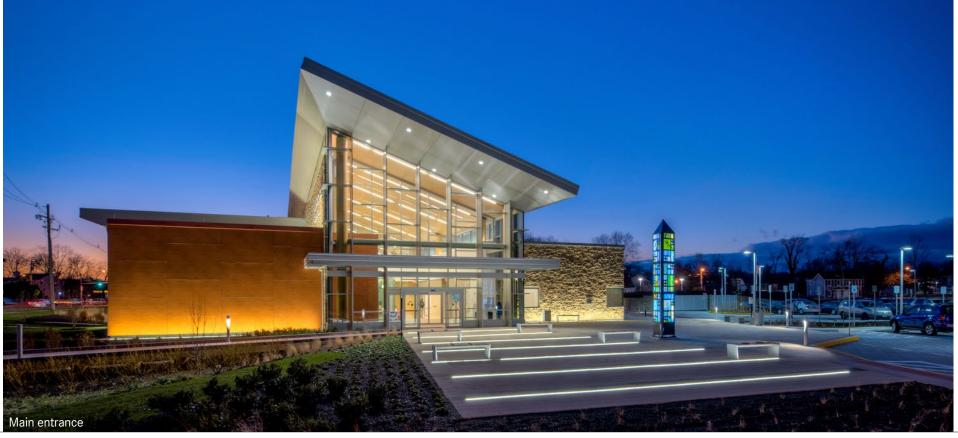

## **Project Synopsis**

Envisioned as a modern space for discovery and community rather than a repository for print media, Laurel Branch Library embraces its place in the community through transparency - dissolving the barriers between interior and exterior while providing an array of modern educational amenities. At 31,000 sf, its open, intuitive floorplan and comprehensive technology integration along with its pedestrian friendly location make Laurel Branch Library an accessible space for socializing and exploring educational resources. Private study and conference rooms serve as meeting spaces for