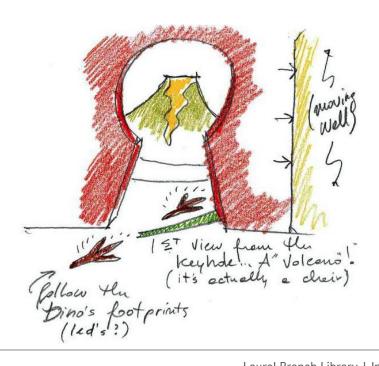

The liveliest of these spaces is the children's wing, or "Discovery Island"— an exploration zone intended to encourage early literacy. Children enter via a cave-like opening in a stone wall, emerging onto a lush tropical island where they are greeted by reading nooks tucked into the greenery. Young readers navigate

the stacks, following illuminated dinosaur tracks to discover a complete model Nanotyrannus skeleton, encased in the glass floor, and illuminated from within as though recently excavated. The remainder of the tracks lead young readers to another hidden reading nook — this time disguised as a discarded dinosaur ribcage. Utilizing Laurel Branch Library's transparency to full effect, this nook overlooks an adjoining pathway, linking the library to the newly renovated historic Emancipation Community Park.