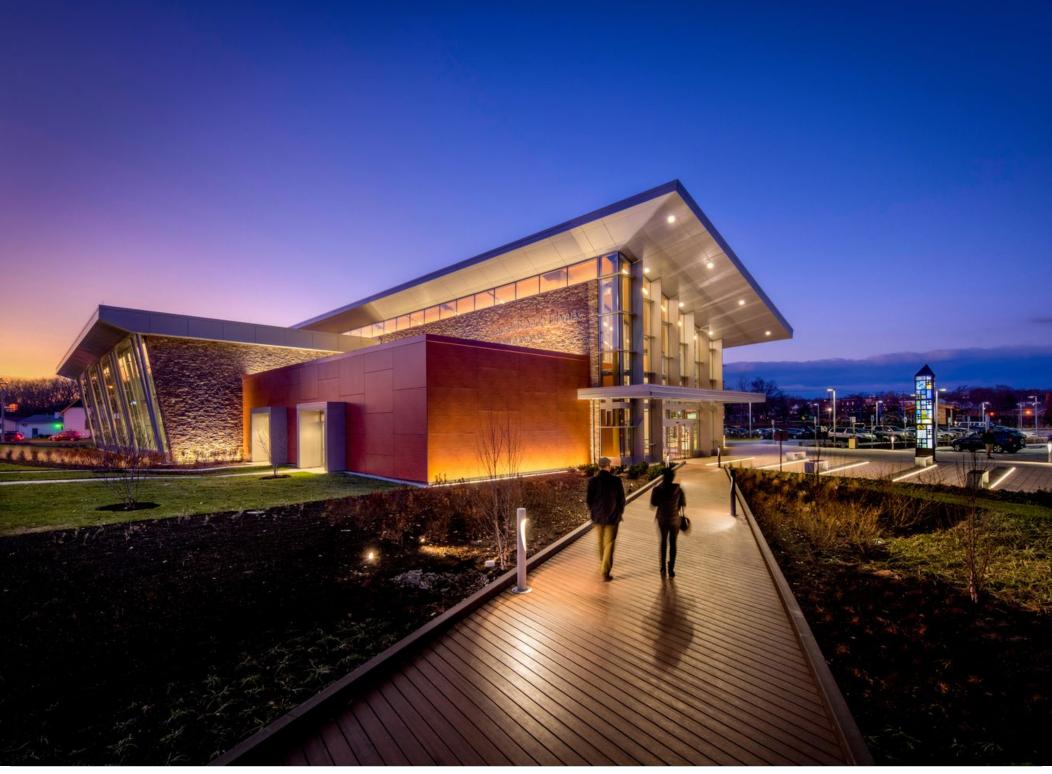

## **Project Synopsis**

Envisioned as a modern space for discovery and community rather than a repository for print media, Laurel Branch Library embraces its place in the community through transparency - dissolving the barriers between interior and exterior while providing an array of modern educational amenities. At 31,000 sf, its open, intuitive floorplan and comprehensive technology integration along with its pedestrian friendly location make Laurel Branch Library an accessible space for socializing and exploring educational resources. Private study and conference rooms serve as meeting spaces for