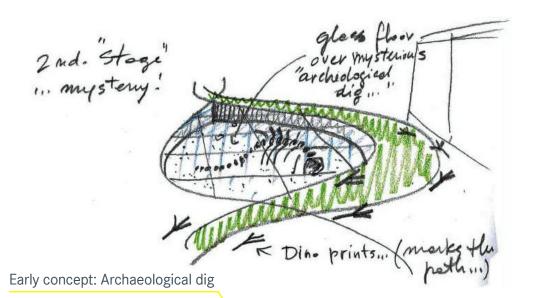

the stacks, following illuminated dinosaur tracks to discover a complete model Nanotyrannus skeleton, encased in the glass floor, and illuminated from within as though recently excavated. The remainder of the tracks lead young readers to another hidden reading nook — this time disguised as a discarded dinosaur ribcage. Utilizing Laurel Branch Library's transparency to full effect, this nook overlooks an adjoining pathway, linking the library to the newly renovated historic Emancipation Community Park.