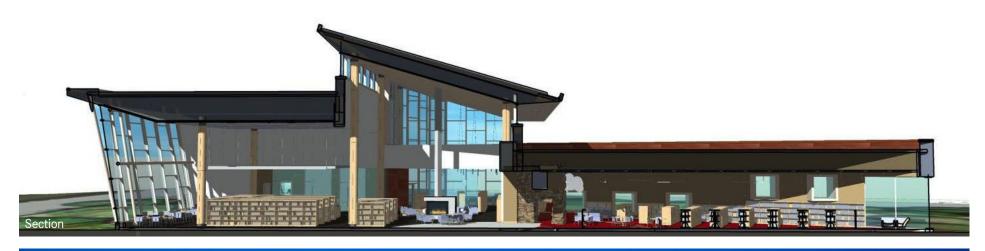

## **Project Synopsis**

Envisioned as a modern space for discovery and community rather than a repository for print media, Laurel Branch Library embraces its place in the community through transparency - dissolving the barriers between interior and exterior while providing an array of modern educational amenities. At 31,000 sf, its open, intuitive floorplan and comprehensive technology integration along with its pedestrian friendly location make Laurel Branch Library an accessible space for socializing and exploring educational resources. Private study and conference rooms serve as meeting spaces for