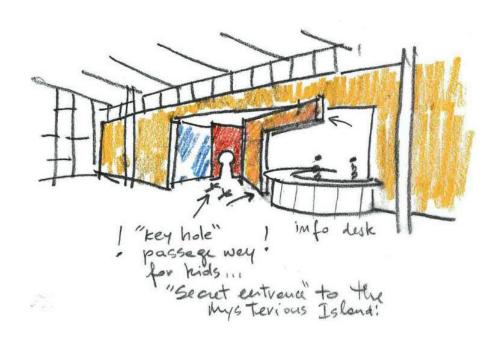

The liveliest of these spaces is the children's wing, or "Discovery Island"— an exploration zone intended to encourage early literacy. Children enter via a cave-like opening in a stone wall, emerging onto a lush tropical island where they are greeted by reading nooks tucked into the greenery. Young readers navigate

the stacks, following illuminated dinosaur tracks to discover a complete model Nanotyrannus skeleton, encased in the glass floor, and illuminated from within as though recently excavated. The remainder of the tracks lead young readers to another hidden reading nook — this time disguised as a discarded dinosaur ribcage. Utilizing Laurel Branch Library's transparency to full effect, this nook overlooks an adjoining pathway, linking the library to the newly renovated historic Emancipation Community Park.