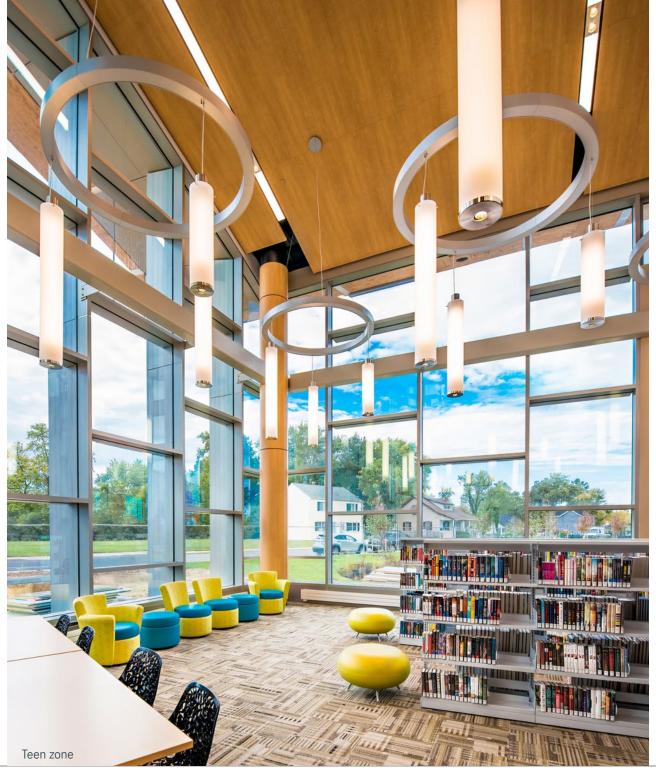

groups of students and local organizations, and all user groups are valued with their own modern spaces including adult, teen, and children's reading areas with specially selected, age appropriate features and furnishings.