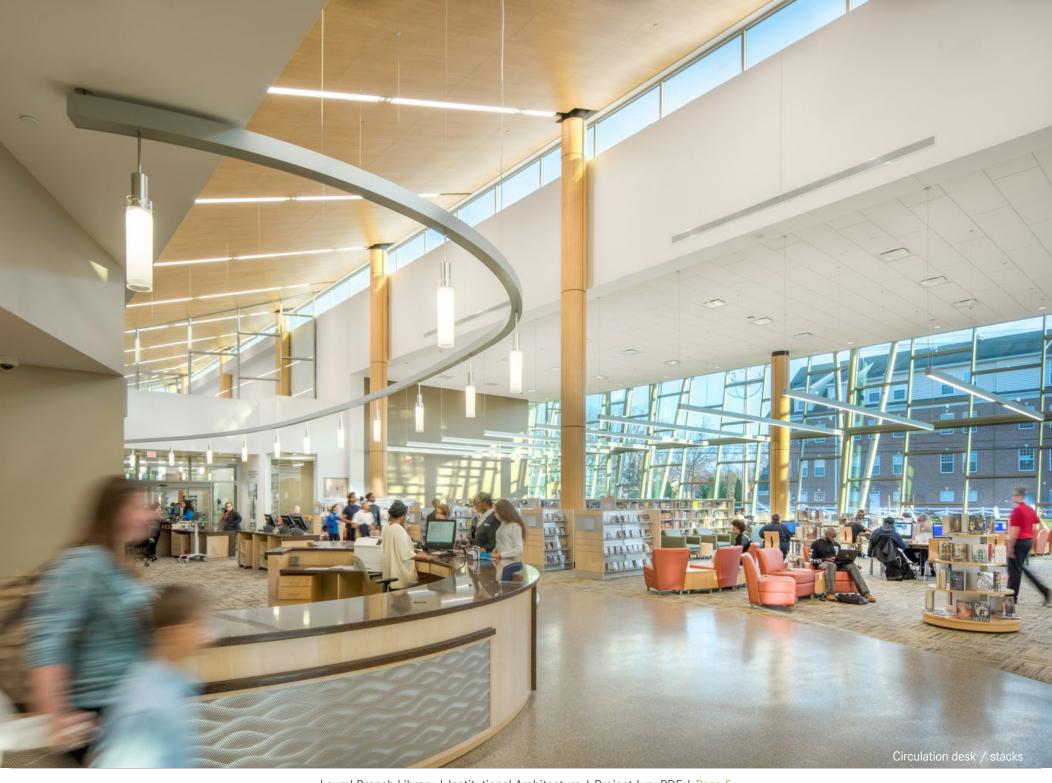

## **Project Synopsis**

Envisioned as a modern space for discovery and community rather than a repository for print media, Laurel Branch Library embraces its place in the community through transparency - dissolving the barriers between interior and exterior while providing an array of modern educational amenities. At 31,000 sf, its open, intuitive floorplan and comprehensive technology integration along with its pedestrian friendly location make Laurel Branch Library an accessible space for socializing and exploring educational resources. Private study and conference rooms serve as meeting spaces for

groups of students and local organizations, and all user groups are valued with their own modern spaces including adult, teen, and children's reading areas with specially selected, age appropriate features and furnishings.