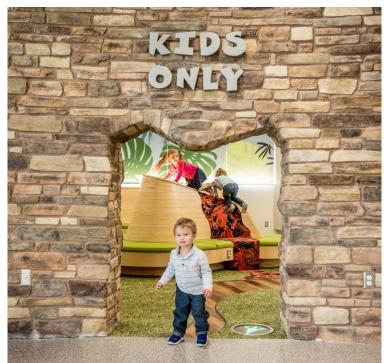

The liveliest of these spaces is the children's wing, or "Discovery Island"— an exploration zone intended to encourage early literacy. Children enter via a cave-like opening in a stone wall, emerging onto a lush tropical island where they are greeted by reading nooks tucked into the greenery. Young readers navigate