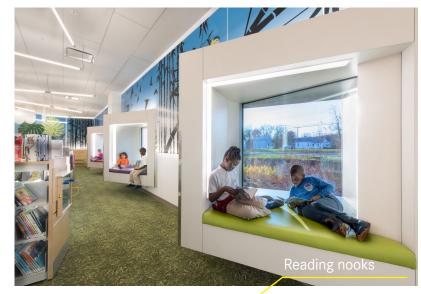

The liveliest of these spaces is the children's wing, or "Discovery Island"— an exploration zone intended to encourage early literacy. Children enter via a cave-like opening in a stone wall, emerging onto a lush tropical island where they are greeted by reading nooks tucked into the greenery. Young readers navigate