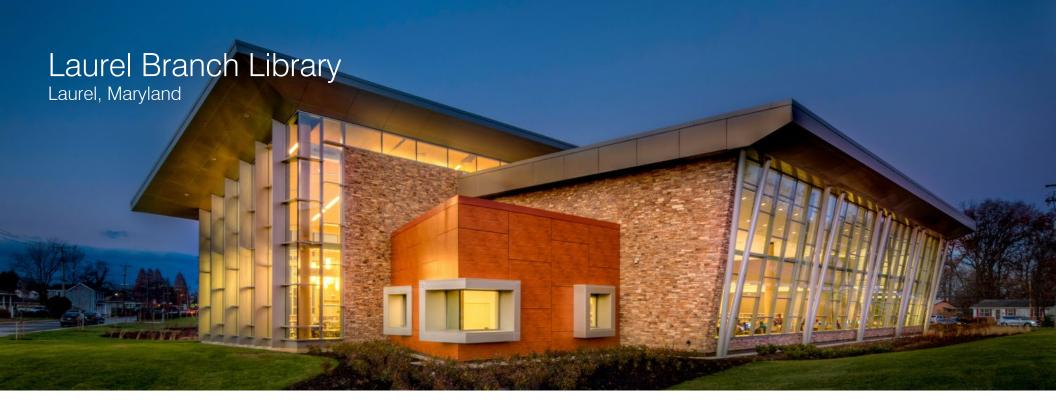

## **Project Name / Location**

Laurel Branch Library / Laurel, MD

## **Project Synopsis**

Envisioned as a modern space for discovery and community rather than a repository for print media, Laurel Branch Library embraces its place in the community through transparency - dissolving the barriers between interior and exterior while providing an array of modern educational amenities. At 31,000 sf, its open, intuitive floorplan and comprehensive technology integration along with its pedestrian friendly location make Laurel Branch Library an accessible space for socializing and exploring educational resources. Private study and conference rooms serve as meeting spaces for