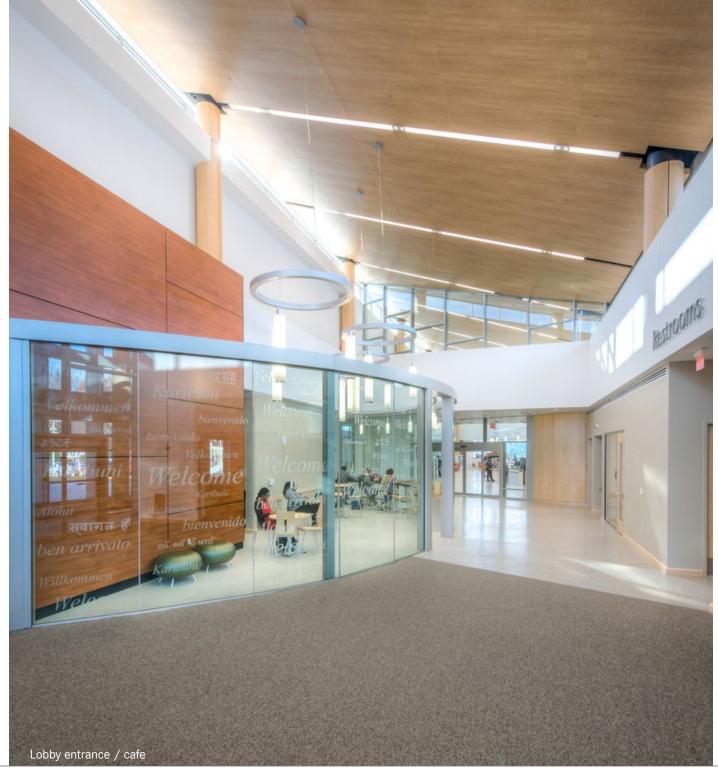

## **Project Synopsis**

Envisioned as a modern space for discovery and community rather than a repository for print media, Laurel Branch Library embraces its place in the community through transparency - dissolving the barriers between interior and exterior while providing an array of modern educational amenities. At 31,000 sf, its open, intuitive floorplan and comprehensive technology integration along with its pedestrian friendly location make Laurel Branch Library an accessible space for socializing and exploring educational resources. Private study and conference rooms serve as meeting spaces for

groups of students and local organizations, and all user groups are valued with their own modern spaces including adult, teen, and children's reading areas with specially selected, age appropriate features and furnishings.