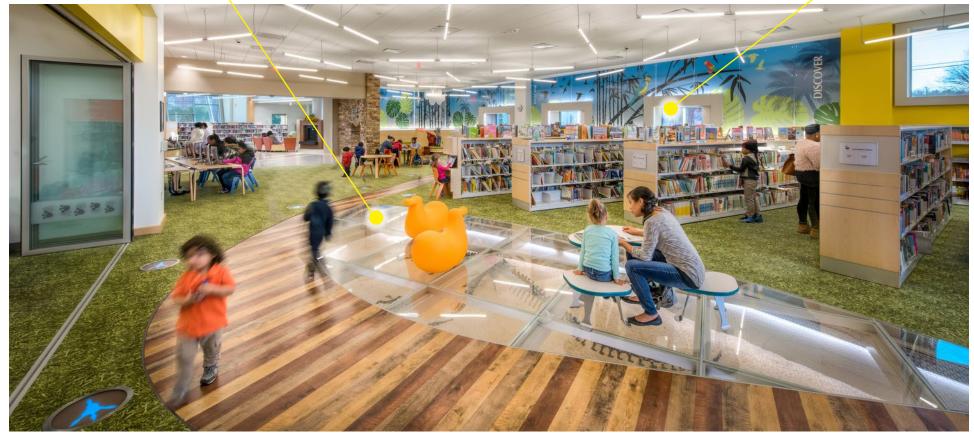

The liveliest of these spaces is the children's wing, or "Discovery Island"— an exploration zone intended to encourage early literacy. Children enter via a cave-like opening in a stone wall, emerging onto a lush tropical island where they are greeted by reading nooks tucked into the greenery. Young readers navigate

the stacks, following illuminated dinosaur tracks to discover a complete model Nanotyrannus skeleton, encased in the glass floor, and illuminated from within as though recently excavated. The remainder of the tracks lead young readers to another hidden reading nook — this time disguised as a discarded dinosaur ribcage. Utilizing Laurel Branch Library's transparency to full effect, this nook overlooks an adjoining pathway, linking the library to the newly renovated historic Emancipation Community Park.