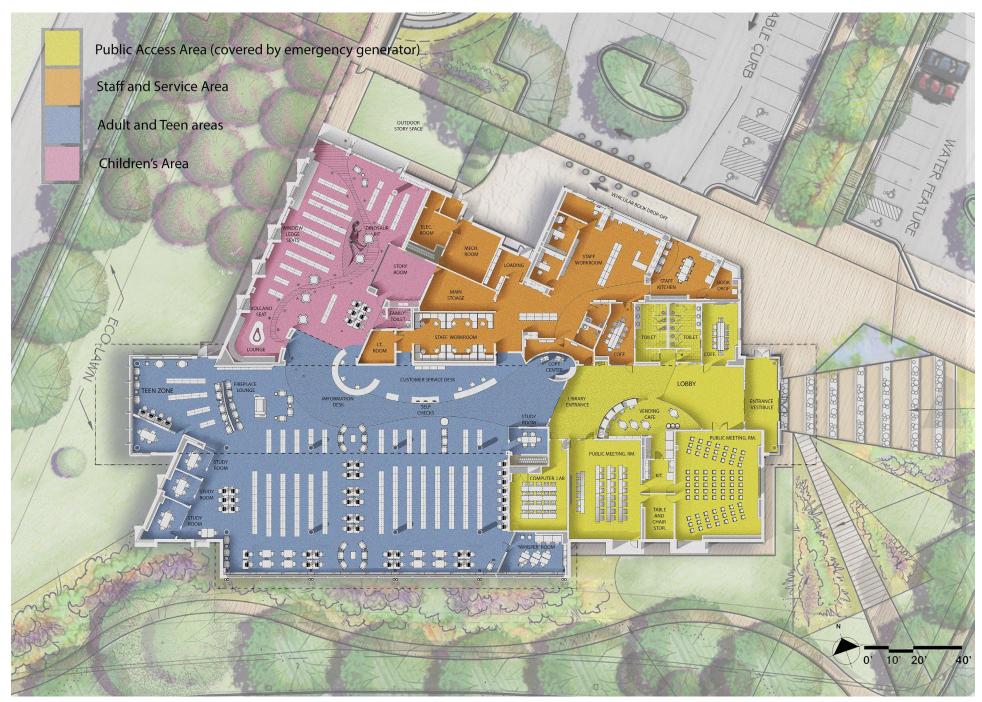

Floorplan + site plan

Laurel Branch Library | Institutional Architecture | Project Jury PDF | Page 3

Laurel Branch Library | Institutional Architecture | Project Jury PDF | Page 4

Laurel Branch Library | Institutional Architecture | Project Jury PDF | Page 5

## **Project Synopsis**

Envisioned as a modern space for discovery and community rather than a repository for print media, Laurel Branch Library embraces its place in the community through transparency - dissolving the barriers between interior and exterior while providing an array of modern educational amenities. At 31,000 sf, its open, intuitive floorplan and comprehensive technology integration along with its pedestrian friendly location make Laurel Branch Library an accessible space for socializing and exploring educational resources. Private study and conference rooms serve as meeting spaces for

groups of students and local organizations, and all user groups are valued with their own modern spaces including adult, teen, and children's reading areas with specially selected, age appropriate features and furnishings.