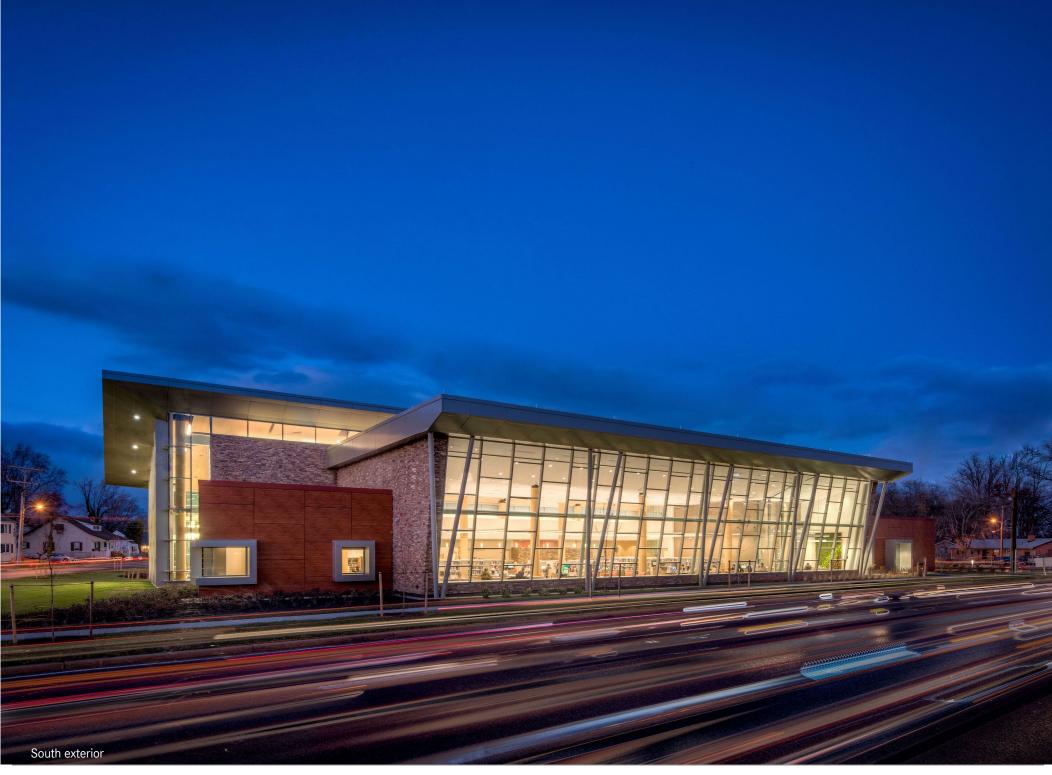

## **Project Synopsis**

Envisioned as a modern space for discovery and community rather than a repository for print media, Laurel Branch Library embraces its place in the community through transparency - dissolving the barriers between interior and exterior while providing an array of modern educational amenities. At 31,000 sf, its open, intuitive floorplan and comprehensive technology integration along with its pedestrian friendly location make Laurel Branch Library an accessible space for socializing and exploring educational resources. Private study and conference rooms serve as meeting spaces for