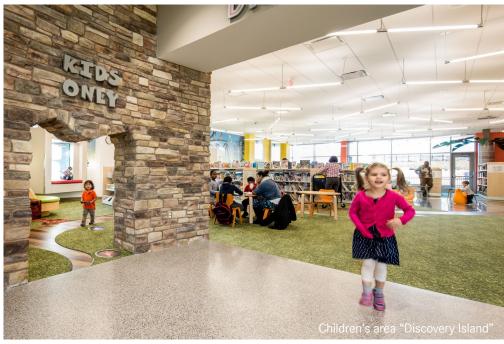

The liveliest of these spaces is the children's wing, or "Discovery Island"— an exploration zone intended to encourage early literacy. Children enter via a cave-like opening in a stone wall, emerging onto a lush tropical island where they are greeted by reading nooks tucked into the greenery. Young readers navigate

the stacks, following illuminated dinosaur tracks to discover a complete model Nanotyrannus skeleton, encased in the glass floor, and illuminated from within as though recently excavated. The remainder of the tracks lead young readers to another hidden reading nook — this time disguised as a discarded dinosaur ribcage. Utilizing Laurel Branch Library's transparency to full effect, this nook overlooks an adjoining pathway, linking the library to the newly renovated historic Emancipation Community Park.