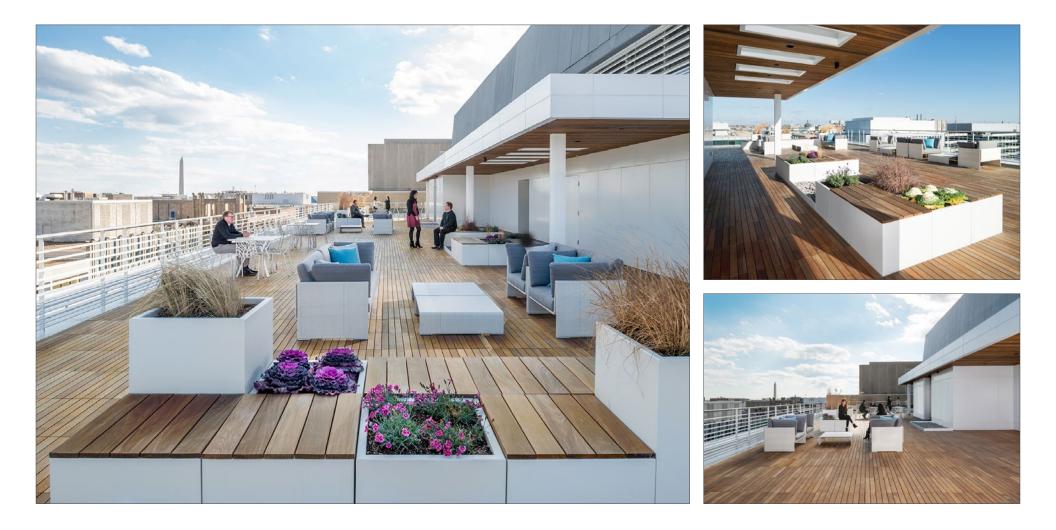

An expansive 6,000 SF roof terrace was added, providing tenants with generous views of the monument and a variety of seating options.

## 1800 K STREET ROOF TERRACE