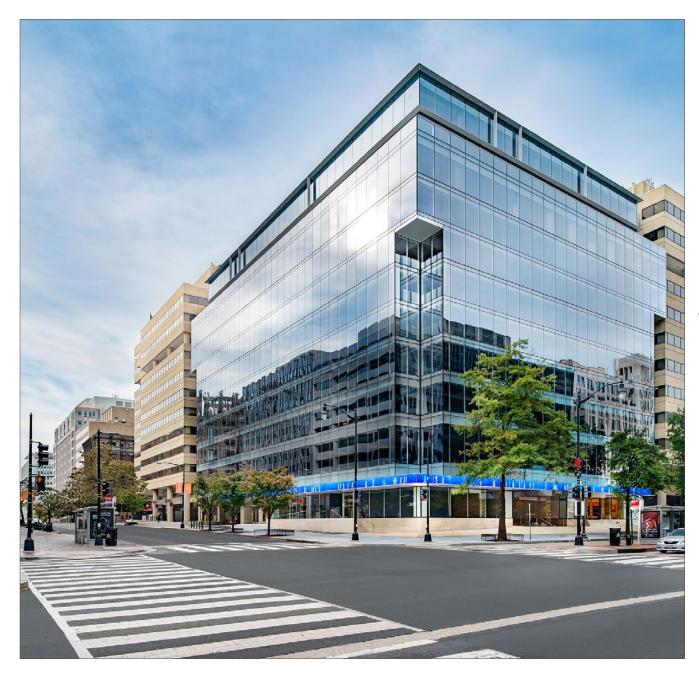

# 1800 K STREET NW

1800 K Street NW, is a 220,000 square foot, 11-story office building located in downtown Washington DC. Originally constructed in1969, the owners sought to renovate the outdated office property to compete with recently built Class A and Trophy office buildings along the prominent K Street corridor. The extensive scope of work encompassed the replacement of the existing concrete façade with a floor-to-ceiling glass curtainwall, a modernized ADA-accessible main building lobby, upgraded mechanical systems, and the addition of building amenities to include a state-of-the-art fitness center and expansive roof terrace.

The new frameless glass façade provides uninterrupted views while improving energy efficiency. A new digital art banner runs the length of the building, projecting whimsical art and provides signage for retail tenants. At street level, physical barriers were removed to improve pedestrian access. Clad in a stone mix, steps and ramps blend together and further enhance the building's street presence.

# 1800 K STREET BUILDING EXTERIOR

- Building prior to renovation
- Building after renovation