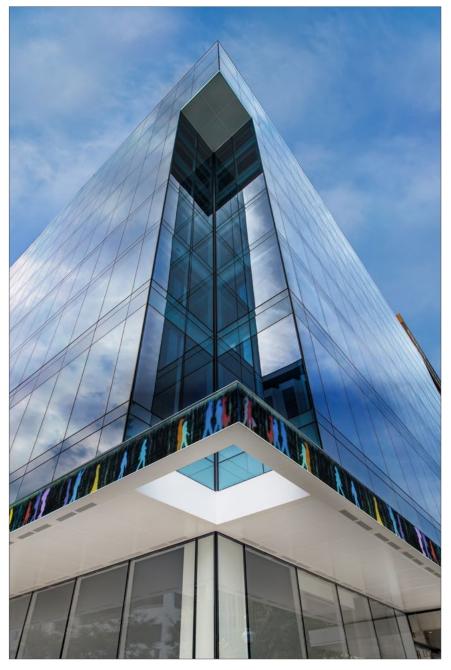

The new frameless glass façade provides uninterrupted views while improving energy efficiency. A new digital art banner runs the length of the building, projecting whimsical art and provides signage for retail tenants. At street level, physical barriers were removed to improve pedestrian access. Clad in a stone mix, steps and ramps blend together and further enhance the building's street presence.

#### 1800 K STREET BUILDING EXTERIOR

- Building after renovation showing digital art banner
- Building prior to renovation