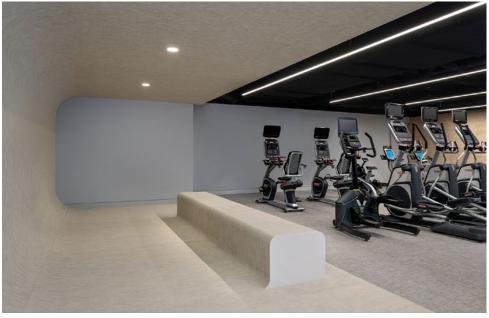

The warm stone aesthetic carries through into the main building lobby, drawing tenants into a bright, open, and welcoming space. On the lower level, the generously sized fitness center is furnished with state-of-the-art fitness equipment and features a dedicated yoga and stretching area. Shower and locker facilities are located behind a travertine-clad wall that runs the entire length of the fitness center, prominently featuring wo oversized stone mosaics.

#### 1800 K STREET FITNESS CENTER

▲ Yoga + stretching area

▲ Stone mosaic completed over a six-month period by an Italian artisan