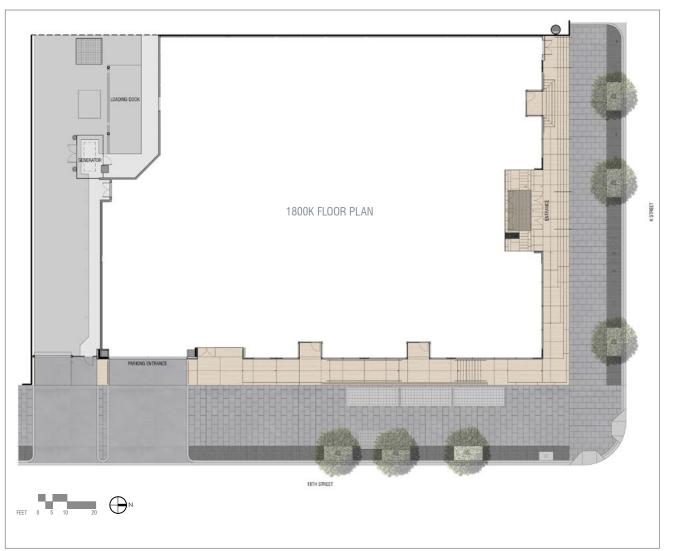

al barriers were removed to improve pedestrian access. Clad in a stone mix, steps and ramps blend together and further enhance the building's street presence.

The warm stone aesthetic carries through into the main building lobby, drawing tenants into a bright, open, and welcoming space. On the lower level, the generously sized fitness center is furnished with state-of-the-art fitness equipment and features a dedicated yoga and stretching area. Shower and locker facilities are located behind a travertine-clad wall that runs the entire length of the fitness center, prominently featuring wo oversized stone mosaics.

An expansive 6,000 SF roof terrace was added, providing tenants with generous views of the monument and a variety of seating options.



## 1800 K STREET SITE PLAN + ELEVATIONS









# 1800 K STREET BUILDING EXTERIOR





- Building prior to renovation
- Building after renovation

#### 1800 K STREET BUILDING EXTERIOR



- Building after renovation showing digital art banner
- Building prior to renovation



#### 1800 K STREET BUILDING EXTERIOR



Street level view showing improved pedestrian access

# 1800 K STREET BUILDING ENTRY



- New building entry
- Building entry prior to renovation



#### 1800 K STREET BUILDING ENTRY



## 1800 K STREET BUILDING LOBBY



◀ New main building lobby



▲ New main building lobby



▲ New lower level elevator lobby

#### 1800 K STREET FITNESS CENTER







▲ Yoga + stretching area

▲ Stone mosaic completed over a six-month period by an Italian artisan

## 1800 K STREET ROOF TERRACE