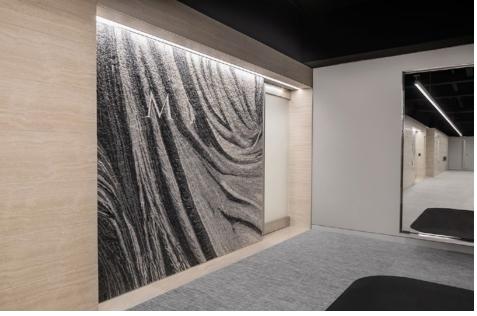

The warm stone aesthetic carries through into the main building lobby, drawing tenants into a bright, open, and welcoming space. On the lower level, the generously sized fitness center is furnished with state-of-the-art fitness equipment and features a dedicated yoga and stretching area. Shower and locker facilities are located behind a travertine-clad wall that runs the entire length of the fitness center, prominently featuring wo oversized stone mosaics.

#### 1800 K STREET FITNESS CENTER

▲ Yoga + stretching area

▲ Stone mosaic completed over a six-month period by an Italian artisan