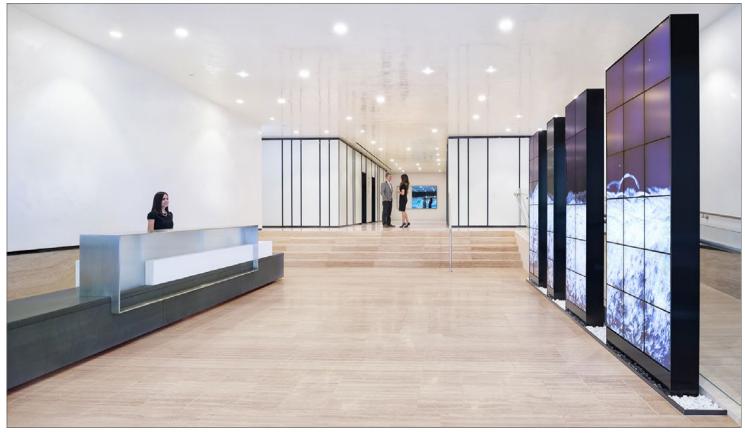

The warm stone aesthetic carries through into the main building lobby, drawing tenants into a bright, open, and welcoming space. On the lower level, the generously sized fitness center is furnished with state-of-the-art fitness equipment and features a dedicated yoga and stretching area. Shower and locker facilities are located behind a travertine-clad wall that runs the entire length of the fitness center, prominently featuring wo oversized stone mosaics.

## 1800 K STREET BUILDING LOBBY

◀ New main building lobby

▲ New main building lobby

▲ New lower level elevator lobby