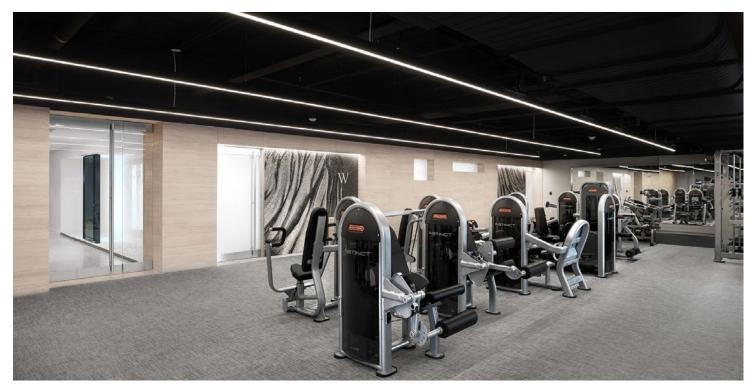

The warm stone aesthetic carries through into the main building lobby, drawing tenants into a bright, open, and welcoming space. On the lower level, the generously sized fitness center is furnished with state-of-the-art fitness equipment and features a dedicated yoga and stretching area. Shower and locker facilities are located behind a travertine-clad wall that runs the entire length of the fitness center, prominently featuring wo oversized stone mosaics.

#### 1800 K STREET FITNESS CENTER

▲ Yoga + stretching area

▲ Stone mosaic completed over a six-month period by an Italian artisan