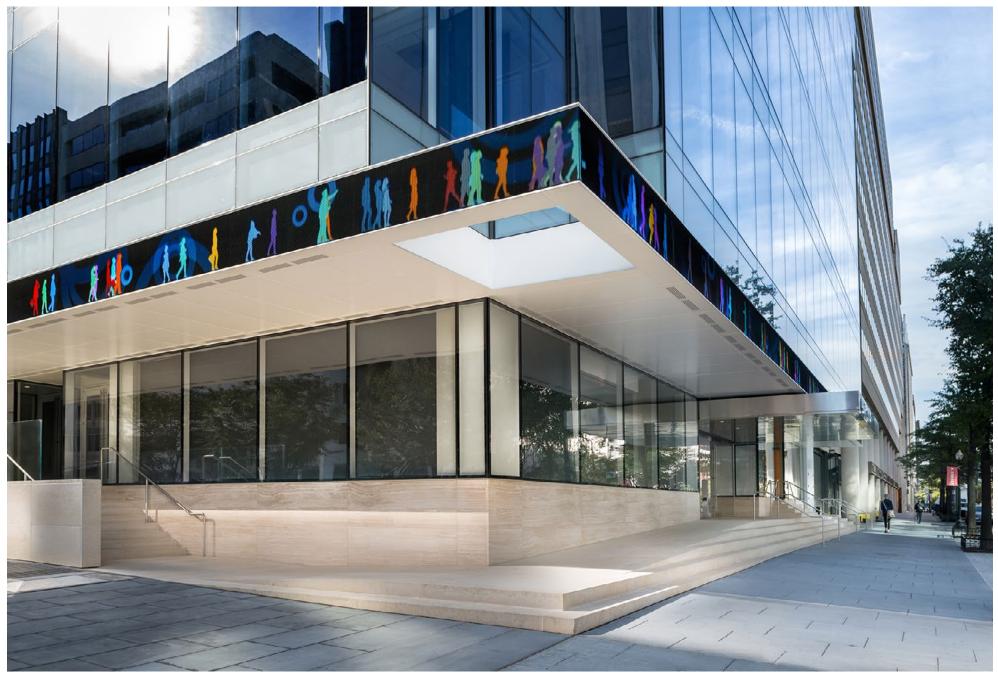

The new frameless glass façade provides uninterrupted views while improving energy efficiency. A new digital art banner runs the length of the building, projecting whimsical art and provides signage for retail tenants. At street level, physical barriers were removed to improve pedestrian access. Clad in a stone mix, steps and ramps blend together and further enhance the building's street presence.

#### 1800 K STREET BUILDING EXTERIOR

Street level view showing improved pedestrian access