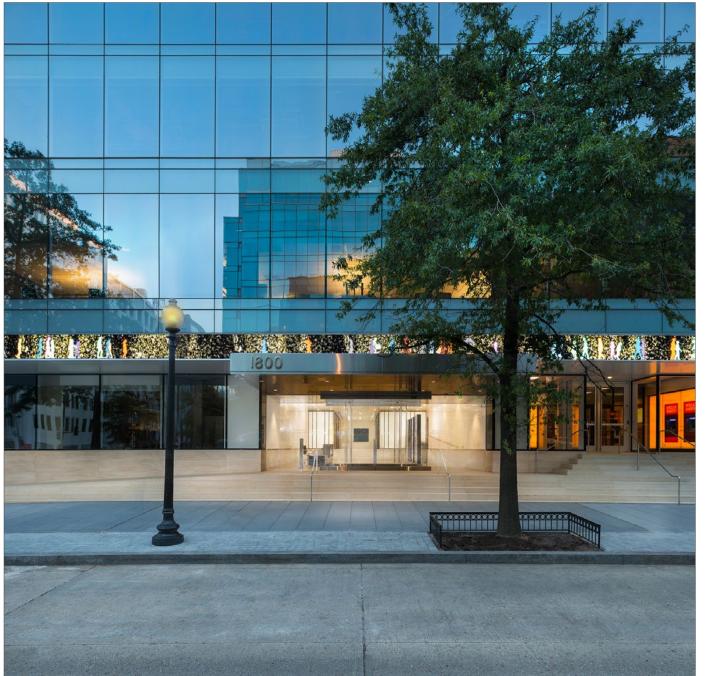

# 1800 K STREET NW

1800 K Street NW, is a 220,000 square foot, 11-story office building located in downtown Washington DC. Originally constructed in1969, the owners sought to renovate the outdated office property to compete with recently built Class A and Trophy office buildings along the prominent K Street corridor. The extensive scope of work encompassed the replacement of the existing concrete façade with a floor-to-ceiling glass curtainwall, a modernized ADA-accessible main building lobby, upgraded mechanical systems, and the addition of building amenities to include a state-of-the-art fitness center and expansive roof terrace.

The new frameless glass façade provides uninterrupted views while improving energy efficiency. A new digital art banner runs the length of the building, projecting whimsical art and provides signage for retail tenants. At street level, physical barriers were removed to improve pedestrian access. Clad in a stone mix, steps and ramps blend together and further enhance the building's street presence.

#### 1800 K STREET BUILDING EXTERIOR

- Building after renovation showing digital art banner
- Building prior to renovation