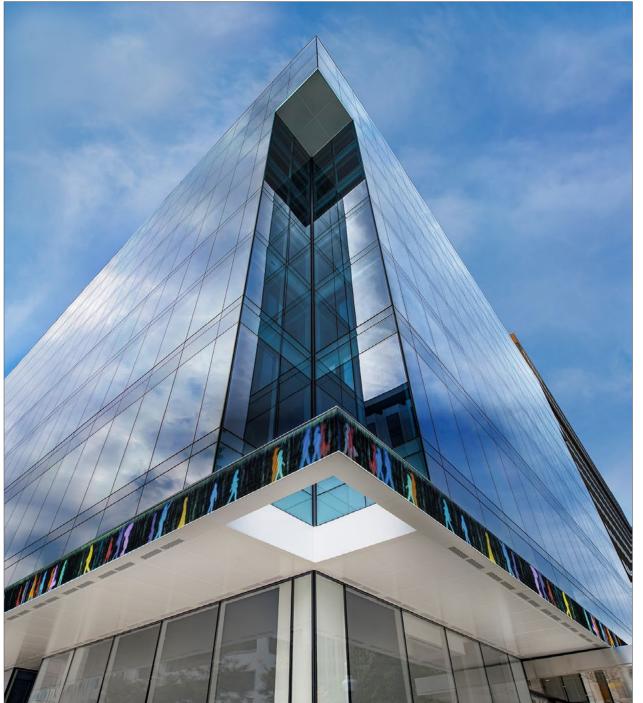

The new frameless glass façade provides uninterrupted views while improving energy efficiency. A new digital art banner runs the length of the building, projecting whimsical art and provides signage for retail tenants. At street level, physical barriers were removed to improve pedestrian access. Clad in a stone mix, steps and ramps blend together and further enhance the building's street presence.

#### 1800 K STREET BUILDING EXTERIOR

- Building after renovation showing digital art banner
- Building prior to renovation