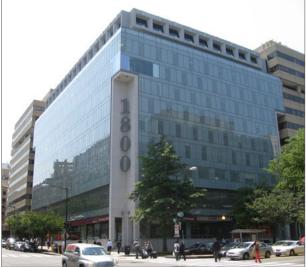

# 1800 K STREET NW

1800 K Street NW, is a 220,000 square foot, 11-story office building located in downtown Washington DC. Originally constructed in1969, the owners sought to renovate the outdated office property to compete with recently built Class A and Trophy office buildings along the prominent K Street corridor. The extensive scope of work encompassed the replacement of the existing concrete façade with a floor-to-ceiling glass curtainwall, a modernized ADA-accessible main building lobby, upgraded mechanical systems, and the addition of building amenities to include a state-of-the-art fitness center and expansive roof terrace.

# 1800 K STREET BUILDING EXTERIOR

- Building prior to renovation
- Building after renovation

#### 1800 K STREET BUILDING EXTERIOR

- Building after renovation showing digital art banner
- Building prior to renovation