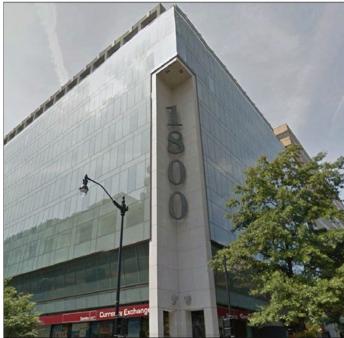

# 1800 K STREET NW

1800 K Street NW, is a 220,000 square foot, 11-story office building located in downtown Washington DC. Originally constructed in1969, the owners sought to renovate the outdated office property to compete with recently built Class A and Trophy office buildings along the prominent K Street corridor. The extensive scope of work encompassed the replacement of the existing concrete façade with a floor-to-ceiling glass curtainwall, a modernized ADA-accessible main building lobby, upgraded mechanical systems, and the addition of building amenities to include a state-of-the-art fitness center and expansive roof terrace.

# 1800 K STREET BUILDING EXTERIOR

- Building prior to renovation
- Building after renovation