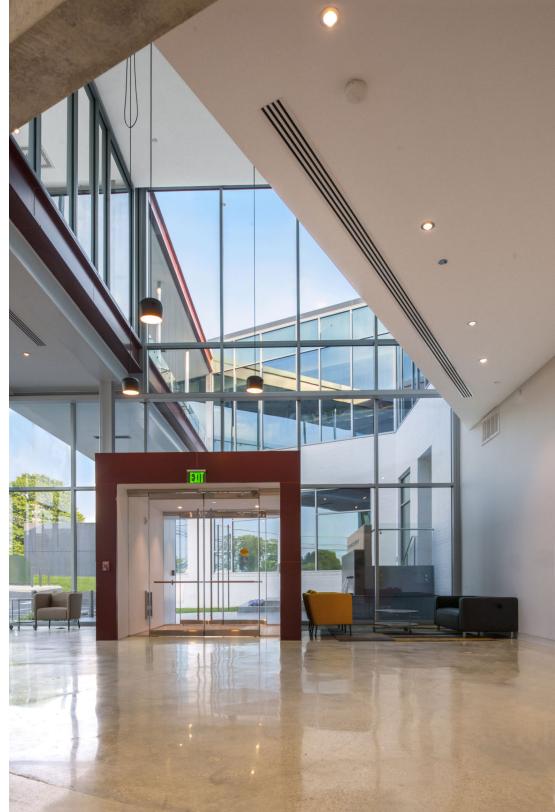

The existing masonry and precast concrete structures have been retained, revealed and highlighted, and supplemented with a new exposed steel-framed third floor.

Within the larger lobby, the elevator, a major stair and two suspended conference rooms energize the space with visible activity.