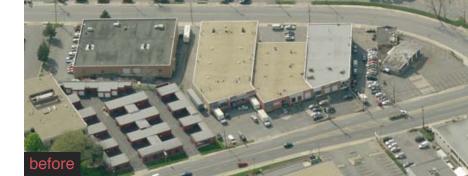

Three existing warehouses built sequentially in the 1960's have been modified and added to, creating an environment for innovation in technology.

The site is a through-block parcel, fronting on two streets, and drops in elevation across the site by one full story, from a courtyard and lobby on the east side to the larger court and lobby on the west side. A slot through the building connects both lobbies, and open vertical circulation further supports interaction among the building's tenants.

In its role as a catalyst for the redeveloping neighborhood, the building strikes a balance between recalling the past of the warehouse district and looking forward to a new future of technology and innovation.