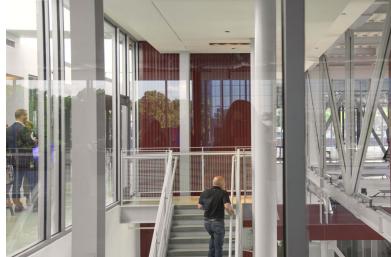

Three existing warehouses built sequentially in the 1960's have been modified and added to, creating an environment for innovation in technology.

The site is a through-block parcel, fronting on two streets, and drops in elevation across the site by one full story, from a courtyard and lobby on the east side to the larger court and lobby on the west side. A slot through the building connects both lobbies, and open vertical circulation further supports interaction among the building's tenants.

On this new top floor level, bridges over both courtyards facilitate circulation around the entire perimeter.

The larger of the two bridges creates an ample exterior porch to accommodate receptions and events.