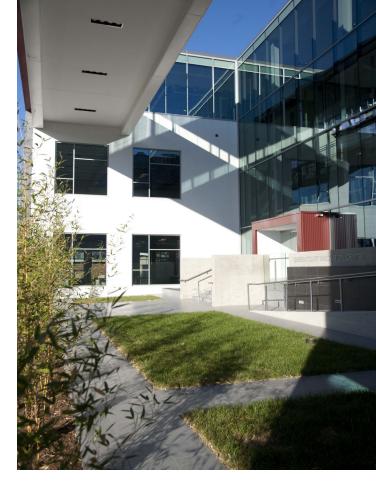

Three existing warehouses built sequentially in the 1960's have been modified and added to, creating an environment for innovation in technology.

The site is a through-block parcel, fronting on two streets, and drops in elevation across the site by one full story, from a courtyard and lobby on the east side to the larger court and lobby on the west side. A slot through the building connects both lobbies, and open vertical circulation further supports interaction among the building's tenants.

In its role as a catalyst for the redeveloping neighborhood, the building strikes a balance between recalling the past of the warehouse district and looking forward to a new future of technology and innovation.