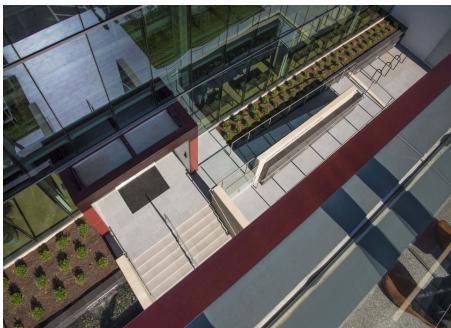

Key sustainable features include the significant reuse of existing structures, the walkability to nearby metro and alternate transportation measures, optimized energy performance, and a 20,000 sq ft vegetated roof.

On this new top floor level, bridges over both courtyards facilitate circulation around the entire perimeter.

The larger of the two bridges creates an ample exterior porch to accommodate receptions and events.