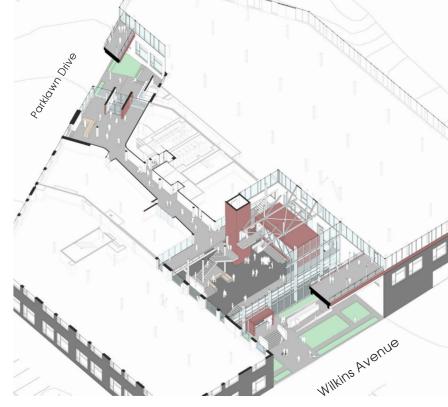

Three existing warehouses built sequentially in the 1960's have been modified and added to, creating an environment for innovation in technology.

The site is a through-block parcel, fronting on two streets, and drops in elevation across the site by one full story, from a courtyard and lobby on the east side to the larger court and lobby on the west side. A slot through the building connects both lobbies, and open vertical circulation further supports interaction among the building's tenants.

On this new top floor level, bridges over both courtyards facilitate circulation around the entire perimeter.

The larger of the two bridges creates an ample exterior porch to accommodate receptions and events.