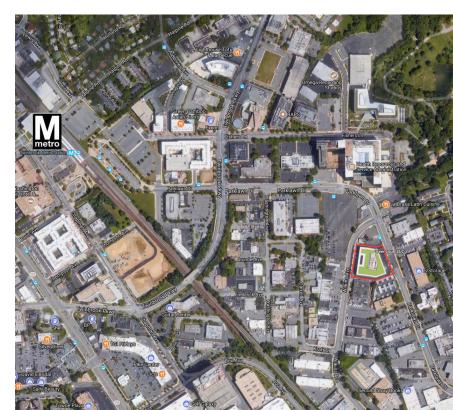

new 3rd floor and bridges greenspaces additions

The Greencourt Innovation Center, LEED Gold certified, is intended to be a catalyst in the redevelopment of an existing warehouse district in Rockville Maryland, guided by Montgomery County's Twinbrook Sector Plan, which identifies the area as a new technology hub for the County.

Key sustainable features include the significant reuse of existing structures, the walkability to nearby metro and alternate transportation measures, optimized energy performance, and a 20,000 sq ft vegetated roof.