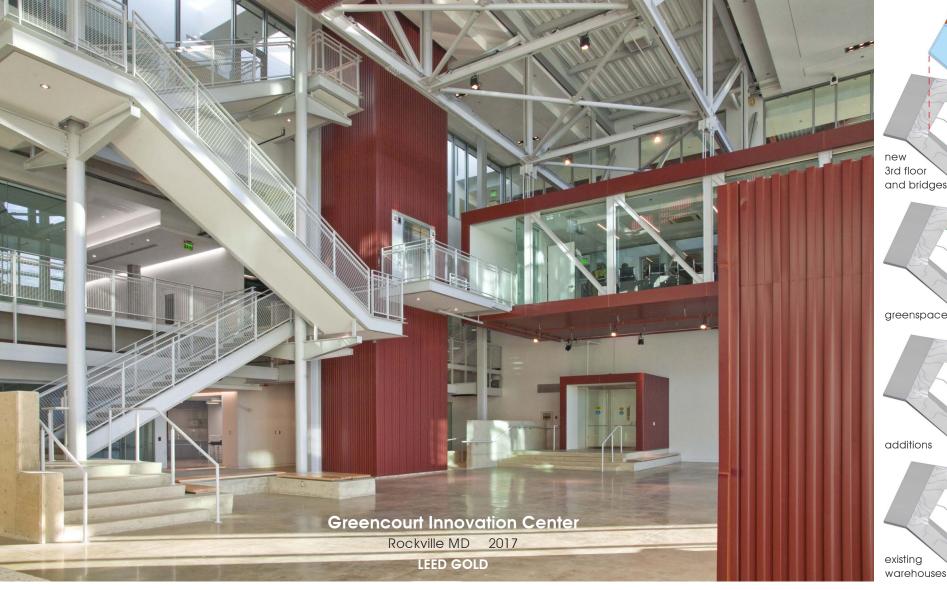

Three existing warehouses built sequentially in the 1960's have been modified and added to, creating an environment for innovation in technology.

The site is a through-block parcel, fronting on two streets, and drops in elevation across the site by one full story, from a courtyard and lobby on the east side to the larger court and lobby on the west side. A slot through the building connects both lobbies, and open vertical circulation further supports interaction among the building's tenants.

The existing masonry and precast concrete structures have been retained, revealed and highlighted, and supplemented with a new exposed steel-framed third floor.

Within the larger lobby, the elevator, a major stair and two suspended conference rooms energize the space with visible activity.

On this new top floor level, bridges over both courtyards facilitate circulation around the entire perimeter.

The larger of the two bridges creates an ample exterior porch to accommodate receptions and events.