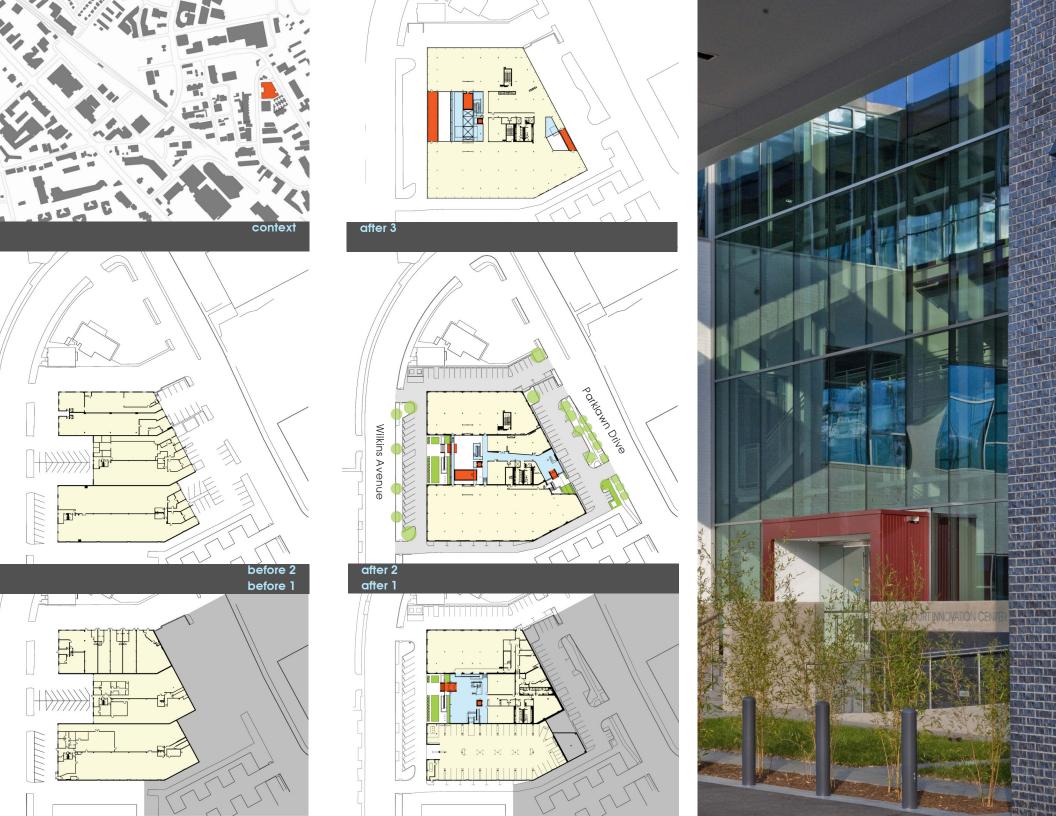

new 3rd floor and bridges greenspaces additions

The Greencourt Innovation Center, LEED Gold certified, is intended to be a catalyst in the redevelopment of an existing warehouse district in Rockville Maryland, guided by Montgomery County's Twinbrook Sector Plan, which identifies the area as a new technology hub for the County.

Three existing warehouses built sequentially in the 1960's have been modified and added to, creating an environment for innovation in technology.

The site is a through-block parcel, fronting on two streets, and drops in elevation across the site by one full story, from a courtyard and lobby on the east side to the larger court and lobby on the west side. A slot through the building connects both lobbies, and open vertical circulation further supports interaction among the building's tenants.

The existing masonry and precast concrete structures have been retained, revealed and highlighted, and supplemented with a new exposed steel-framed third floor.

Within the larger lobby, the elevator, a major stair and two suspended conference rooms energize the space with visible activity.

Key sustainable features include the significant reuse of existing structures, the walkability to nearby metro and alternate transportation measures, optimized energy performance, and a 20,000 sq ft vegetated roof.

On this new top floor level, bridges over both courtyards facilitate circulation around the entire perimeter.

The larger of the two bridges creates an ample exterior porch to accommodate receptions and events.