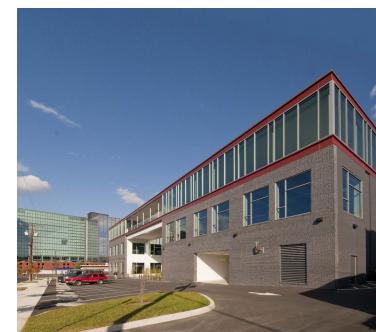

new 3rd floor and bridges greenspaces additions

The Greencourt Innovation Center, LEED Gold certified, is intended to be a catalyst in the redevelopment of an existing warehouse district in Rockville Maryland, guided by Montgomery County's Twinbrook Sector Plan, which identifies the area as a new technology hub for the County.

The existing masonry and precast concrete structures have been retained, revealed and highlighted, and supplemented with a new exposed steel-framed third floor.

Within the larger lobby, the elevator, a major stair and two suspended conference rooms energize the space with visible activity.

In its role as a catalyst for the redeveloping neighborhood, the building strikes a balance between recalling the past of the warehouse district and looking forward to a new future of technology and innovation.