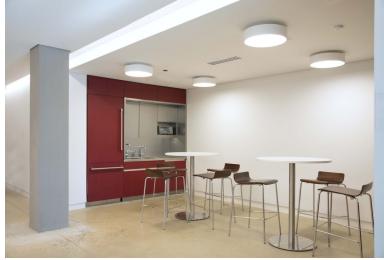

The existing masonry and precast concrete structures have been retained, revealed and highlighted, and supplemented with a new exposed steel-framed third floor.

Within the larger lobby, the elevator, a major stair and two suspended conference rooms energize the space with visible activity.