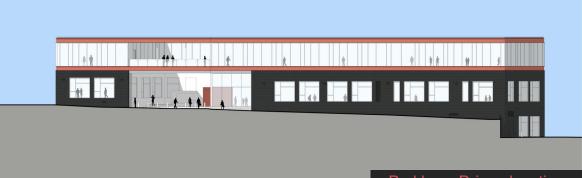

The existing masonry and precast concrete structures have been retained, revealed and highlighted, and supplemented with a new exposed steel-framed third floor.

Within the larger lobby, the elevator, a major stair and two suspended conference rooms energize the space with visible activity.

On this new top floor level, bridges over both courtyards facilitate circulation around the entire perimeter.

The larger of the two bridges creates an ample exterior porch to accommodate receptions and events.