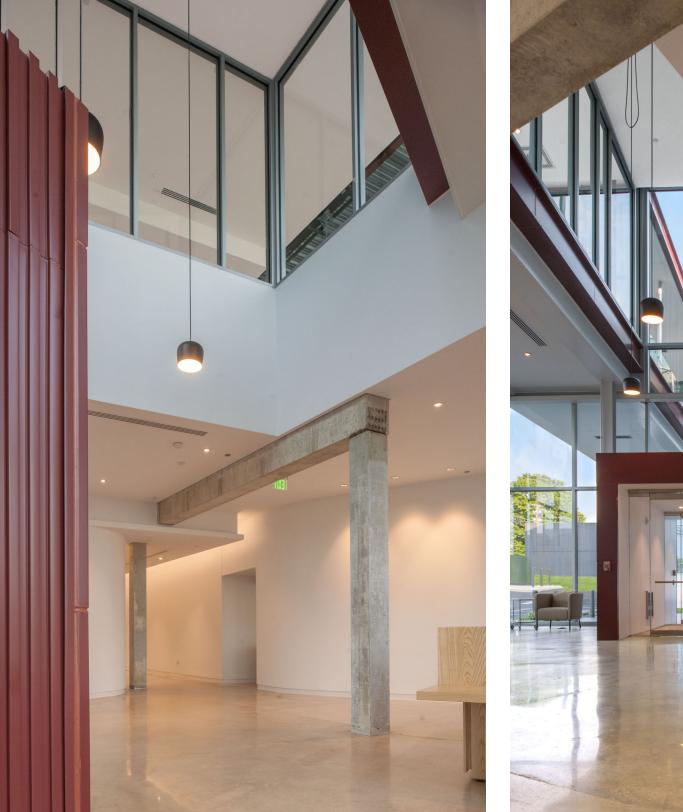

The existing masonry and precast concrete structures have been retained, revealed and highlighted, and supplemented with a new exposed steel-framed third floor.

Within the larger lobby, the elevator, a major stair and two suspended conference rooms energize the space with visible activity.