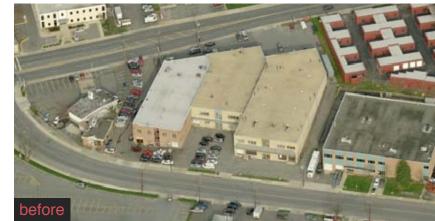

Three existing warehouses built sequentially in the 1960's have been modified and added to, creating an environment for innovation in technology.

The site is a through-block parcel, fronting on two streets, and drops in elevation across the site by one full story, from a courtyard and lobby on the east side to the larger court and lobby on the west side. A slot through the building connects both lobbies, and open vertical circulation further supports interaction among the building's tenants.

In its role as a catalyst for the redeveloping neighborhood, the building strikes a balance between recalling the past of the warehouse district and looking forward to a new future of technology and innovation.