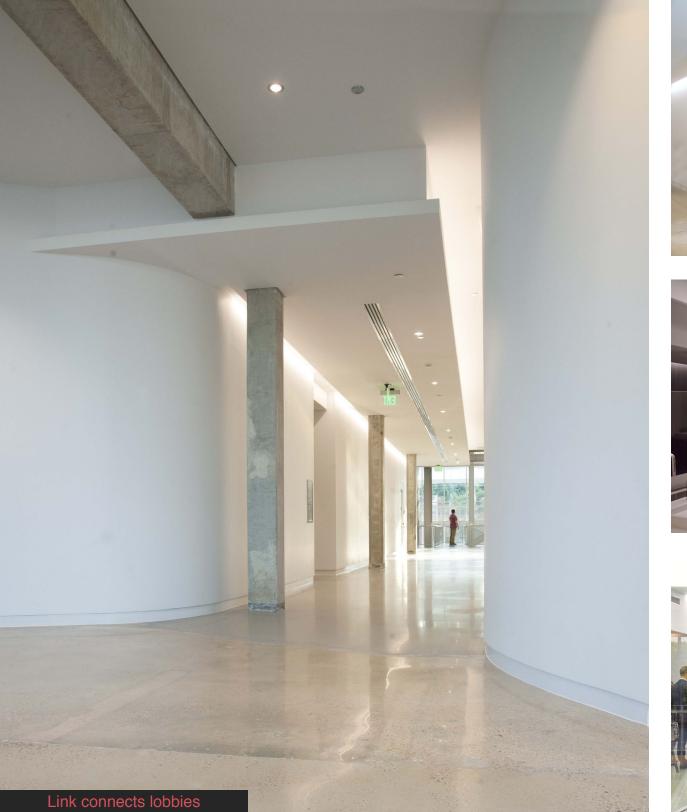

Three existing warehouses built sequentially in the 1960's have been modified and added to, creating an environment for innovation in technology.

The site is a through-block parcel, fronting on two streets, and drops in elevation across the site by one full story, from a courtyard and lobby on the east side to the larger court and lobby on the west side. A slot through the building connects both lobbies, and open vertical circulation further supports interaction among the building's tenants.

The existing masonry and precast concrete structures have been retained, revealed and highlighted, and supplemented with a new exposed steel-framed third floor.

Within the larger lobby, the elevator, a major stair and two suspended conference rooms energize the space with visible activity.