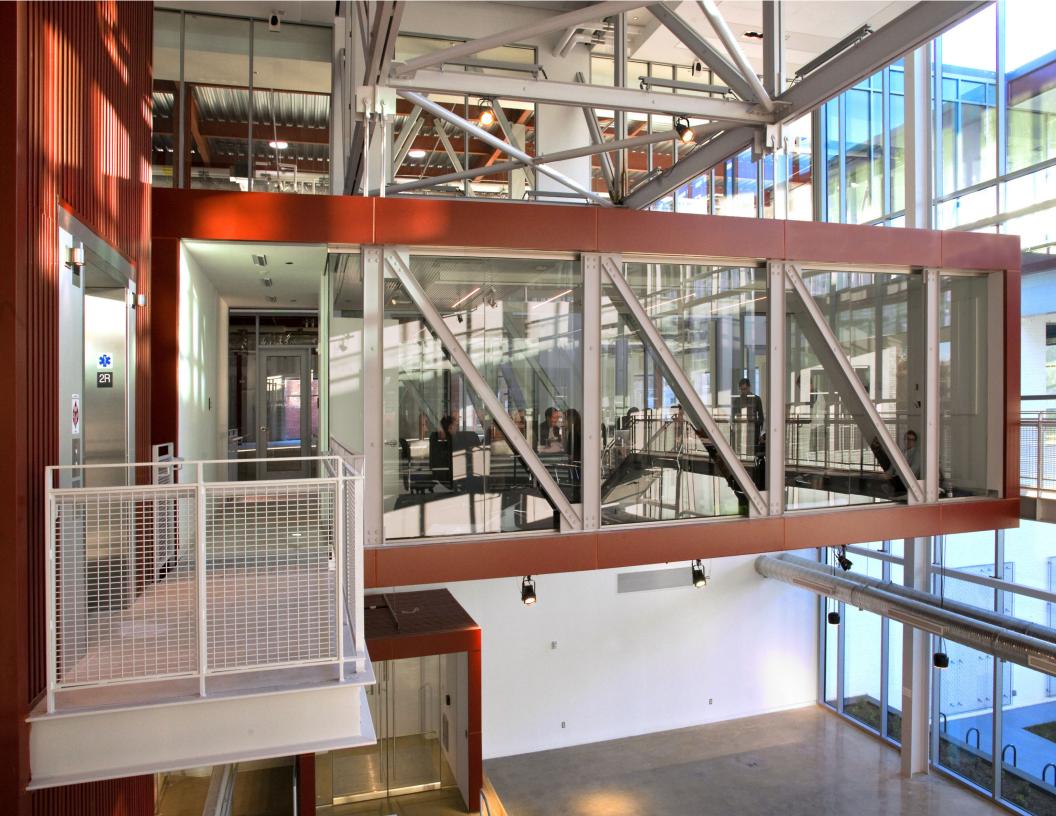

The existing masonry and precast concrete structures have been retained, revealed and highlighted, and supplemented with a new exposed steel-framed third floor.

Within the larger lobby, the elevator, a major stair and two suspended conference rooms energize the space with visible activity.

On this new top floor level, bridges over both courtyards facilitate circulation around the entire perimeter.

The larger of the two bridges creates an ample exterior porch to accommodate receptions and events.