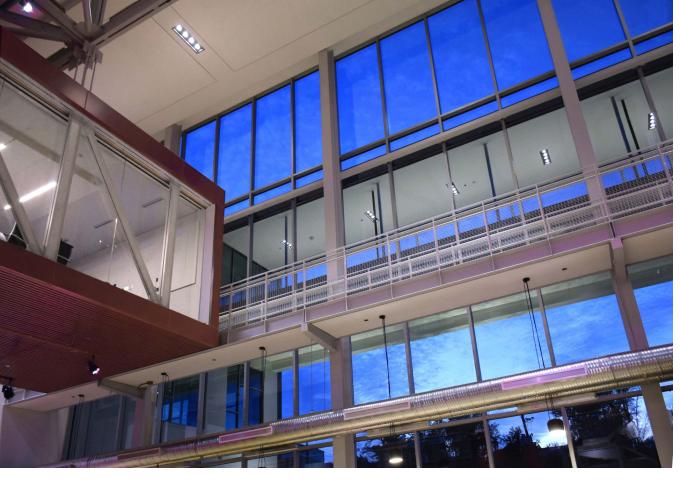

The existing masonry and precast concrete structures have been retained, revealed and highlighted, and supplemented with a new exposed steel-framed third floor.

Within the larger lobby, the elevator, a major stair and two suspended conference rooms energize the space with visible activity.

On this new top floor level, bridges over both courtyards facilitate circulation around the entire perimeter.

The larger of the two bridges creates an ample exterior porch to accommodate receptions and events.