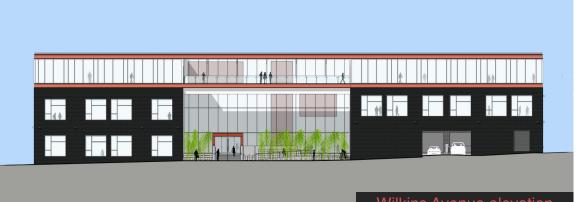

The existing masonry and precast concrete structures have been retained, revealed and highlighted, and supplemented with a new exposed steel-framed third floor.

Within the larger lobby, the elevator, a major stair and two suspended conference rooms energize the space with visible activity.

On this new top floor level, bridges over both courtyards facilitate circulation around the entire perimeter.

The larger of the two bridges creates an ample exterior porch to accommodate receptions and events.